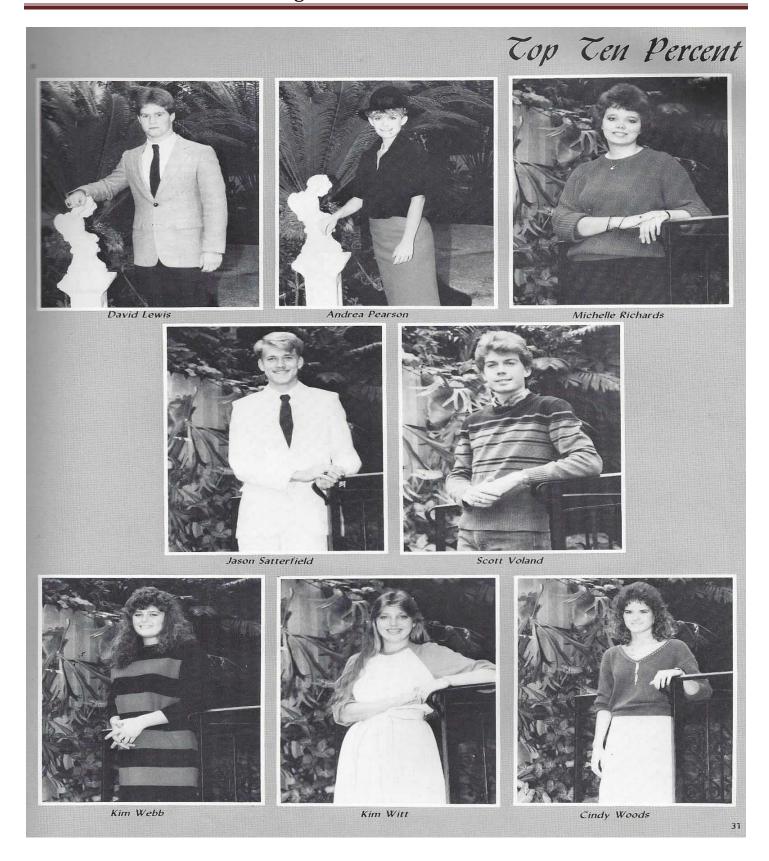

#### Civitan Award

Jason Satterfield

Jason was chosen by the faculty for the Civitan Award. This award recognizes the student who best exemplifies the qualities of leadership, scholarship, and service to the school and the community.