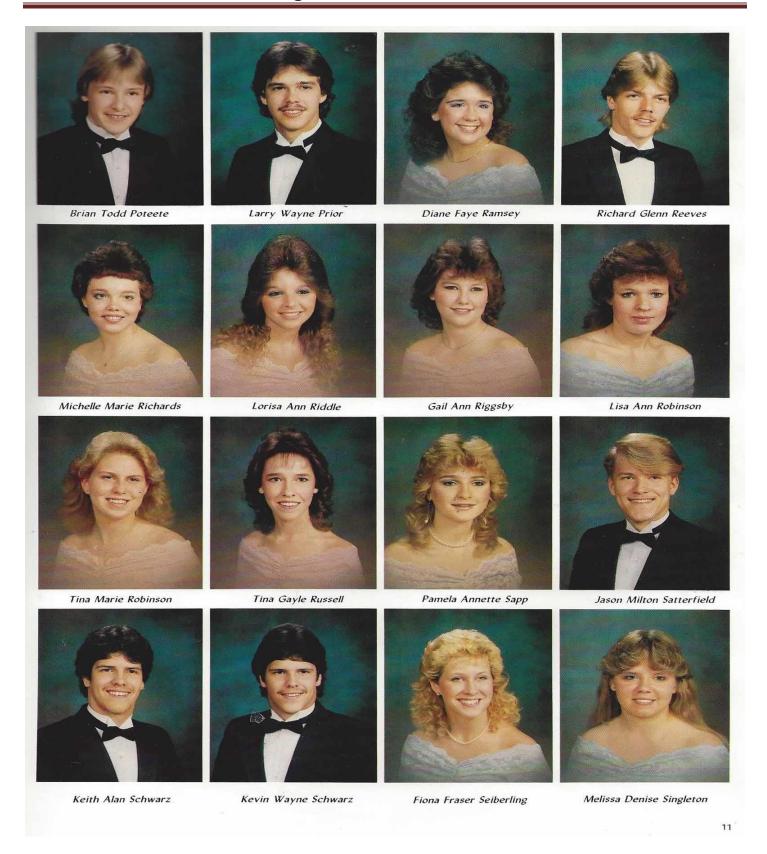

# The Last ... The Best ... The Class Of 1986



Class Officers

Left to Right: Kim Webb, Secretary; Rachel Webb, Vice-President; Heather Butterworth, Treasurer. Center: Wayne Frazier, President



John Tittle Aguilar



Jack Daniel Adams



Barry Allen Archer



Brett Woodard Baggott

4





























### D.A.R. Good Citizen

Cathy Frey

The faculty selected Cathy as the recipient of the D.A.R. Good Citizen Award. She was chosen on the qualities of leadership, dependability, patriotism and service to the school and community.

#### Civitan Award

Jason Satterfield

Jason was chosen by the faculty for the Civitan Award. This award recognizes the student who best exemplifies the qualities of leadership, scholarship, and service to the school and the community.



18

### Optimist Award

#### Andrea Cummings

The Optimist Award recognizes the student who devotes his/her time and energy to worth-while activities of the school, community and church whenever possible.





#### "I Dare You Award"

#### Ron Thompson and Kelly Basore

The purpose of this award is to highlight ch