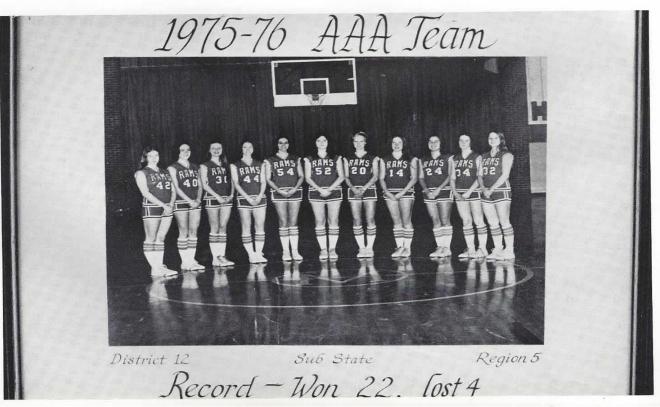

### Boys' Basketball

(row one) Avis Eakes, Jamie Forehand, Jason Word, Robby Loveless, Brian Forsythe, John Collier, (row two) Billy Burdette, Benny Word, David Peters, Derrick West, Marty White, David North, Ed Veard, (row three) Coach Wynns, Tony Hancock, Keith Brooks, Randy Dismang, Ivy Dobson, Greg Clemmons, Sean Smith, Coach Collier

(row one) Avis Eakes, Robby Loveless, John Collier, (row two) Ed Veard, Jamie Forehand, Jason Word, Brian Forsythe

The 1961 Rams were the only team to make the State Tournament. In the opening game, Madison defeated the number one team in the state. The Rams lost in the last few seconds of the Semi-finals.