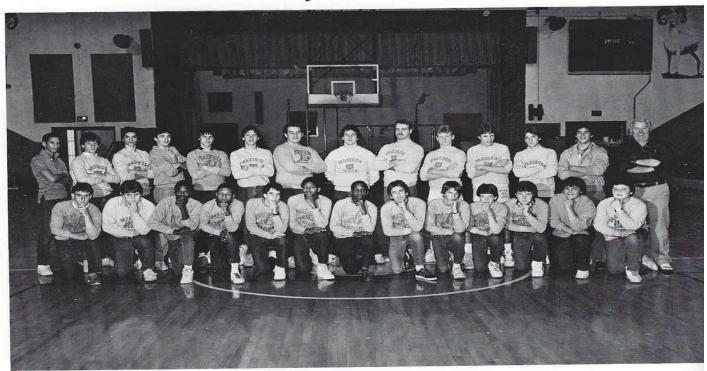

### Boys' Basketball

(row one) Avis Eakes, Jamie Forehand, Jason Word, Robby Loveless, Brian Forsythe, John Collier, (row two) Billy Burdette, Benny Word, David Peters, Derrick West, Marty White, David North, Ed Veard, (row three) Coach Wynns, Tony Hancock, Keith Brooks, Randy Dismang, Ivy Dobson, Greg Clemmons, Sean Smith, Coach Collier

(row one) Avis Eakes, Robby Loveless, John Collier, (row two) Ed Veard, Jamie Forehand, Jason Word, Brian Forsythe

The 1961 Rams were the only team to make the State Tournament. In the opening game, Madison defeated the number one team in the state. The Rams lost in the last few seconds of the Semi-finals.