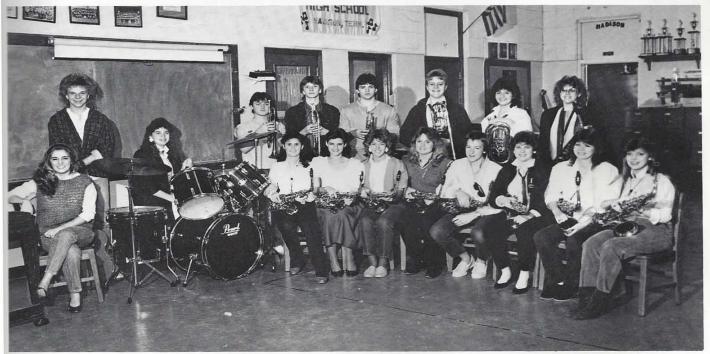

# The Stage Band

(row one) Sharon Knotts, Marie Brewer, Belinda Bawcom, Christy Phipps, Deanna Crawford, Troy Lewis, Michelle Basore, Luanne Clinard, Kim Witt, (row two) Chris Hopkins, Robin Chambers, Robert Hargrove, Eric Moore, David Binkley, Bryan Burris, Jena Barnes, Kelly Basore.