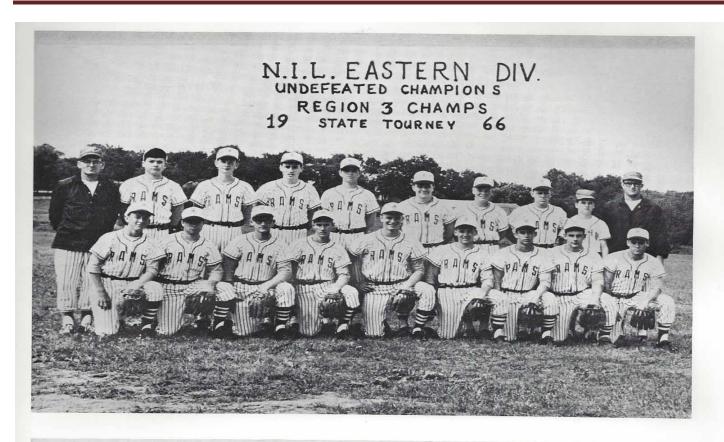

#### Baseball Team

(Row one) Chris Swafford, Sam Robertson, Kenny Burd, Steve Clinard, Wayne Smith, Matt McCawley (Row two) Derrick West, Ricky Stephens, Robbie Ryan, Brad Montgomery, Tony Riddle, Ronnie Wilson, David Lewis, Misty Stullivan, stats. (Row three) Coach Gill, Eric Lifsey, Randy Stivers, Buddy Dixon, Randy Dismang, Keith Brooks, Bobby Brake, Rod Davenport, Coach Forehand

Fred Forehand, Coach