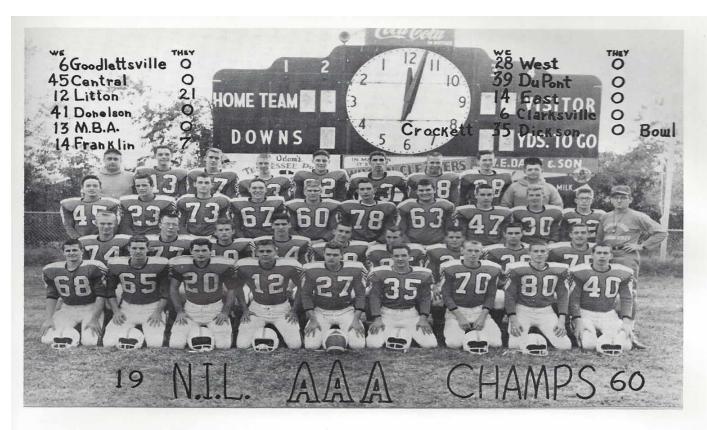

#### Scores 1985 Season Madison Opponent 21 Clarksville N.W. 28 Goodlettsville 3 38 White House 0 Lipscomb 12 34 Dupont Goodpasture 28 13 20 Portland 0 28 0 Brentwood Acd. 44 Clarskville N.E. 13 34 Hickman Co. Pioneer Bowl Madison 31

Lewis Co. 14

Assistant Coaches, James Boyd, Larry Overby and Phil Johnson

Trey Caplenor, DT, OT

Jason Henley, LG, OG