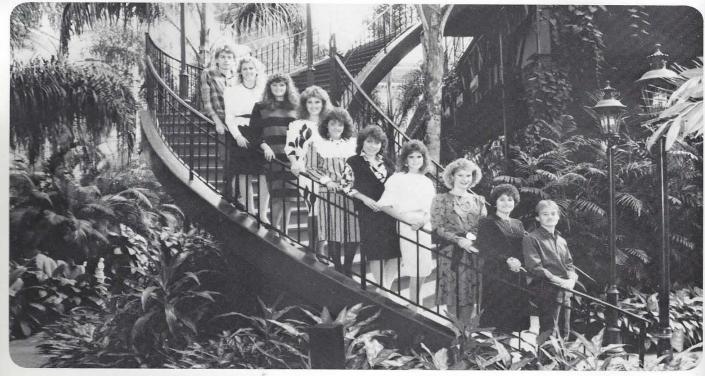

# The Last ... The Best ... The Class Of 1986

Class Officers

Left to Right: Kim Webb, Secretary; Rachel Webb, Vice-President; Heather Butterworth, Treasurer. Center: Wayne Frazier, President

John Tittle Aguilar