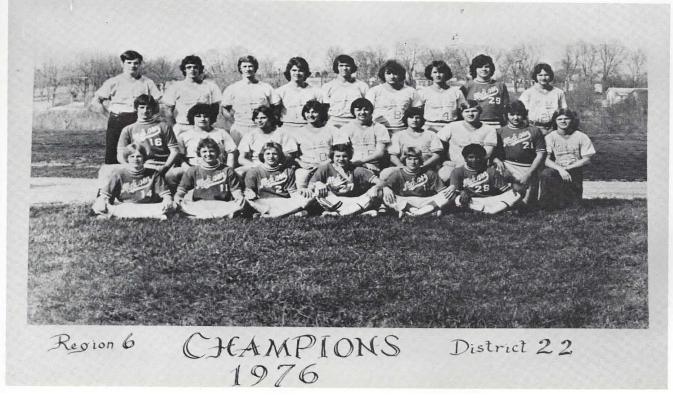

## Madison High School – Madison Tennessee

Madison High School Class of 1986 Yearbook

1979 Softball
District 12 — Region 6
N.I.L. AAA Champs
Semi-finals State
Record 17-1