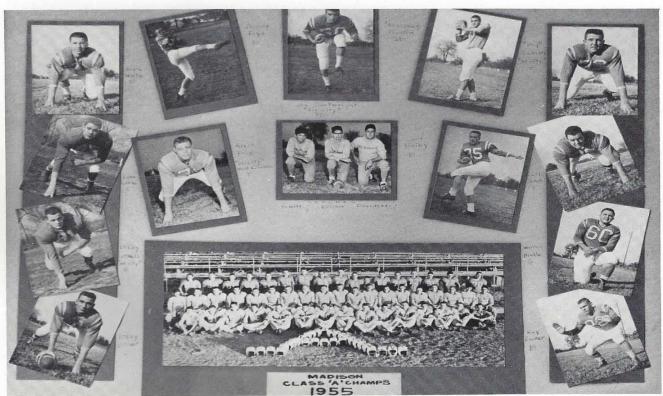

Murray, Angela Wilson, Demica Williams, Jackie O'Kelley, Judy Juergens, Laura Hayes (row two) Debbie Comperry, Tracy Woodby, Kainoa Ng, Crystal Scholtz, Angie Hawkins, Nicole Rivercomb, Alice



Fred Forehand, Coach

# Junior Varsity Cheerleaders



(row one) Kelly Neville, Domica William, Shannon Thompson, Kayce McCord (row two) Pam Massey, Kainoa Ng, Erica Stewart, Nikki Wolfolk



Rachel Burrow, sponsor

# Freshmen Volleyball



(Row one) Amanada Hughs, Pam Massey, Dani Westbrook, Julie Juergens, Tiffany Hudson (Row two) Meredith Houchin, Angie Wilson, Jackie O'Kelley, Nicole Revercomb, Crystal Scholz, Kelly Neville



Ms. Ceceila Dodd, Advisor

# Freshmen Wrestling



(row one) Wayne Smith, Mark Mason (Manager) John Tison (row two) Chris Griffith, James Webb



Phil Johnson, Coach









Life after the labotomy



School is groovy!



Milk it does the body good!



Who are they?



Hep Me! Hep Me!



Camera shy?











## Madison High School – Madison Tennessee









Madison High School Class of 1986 Yearbook



















1979 Softball
District 12 — Region 6
N.I.L. AAA Champs
Semi-finals State
Record 17-1

































## Madison High School - Madison Tennessee

## Check out the following Facebook groups

| Group     | Do a      | Type following address in Internet Explorer or click the link                    |
|-----------|-----------|----------------------------------------------------------------------------------|
|           | search on |                                                                                  |
| Growing