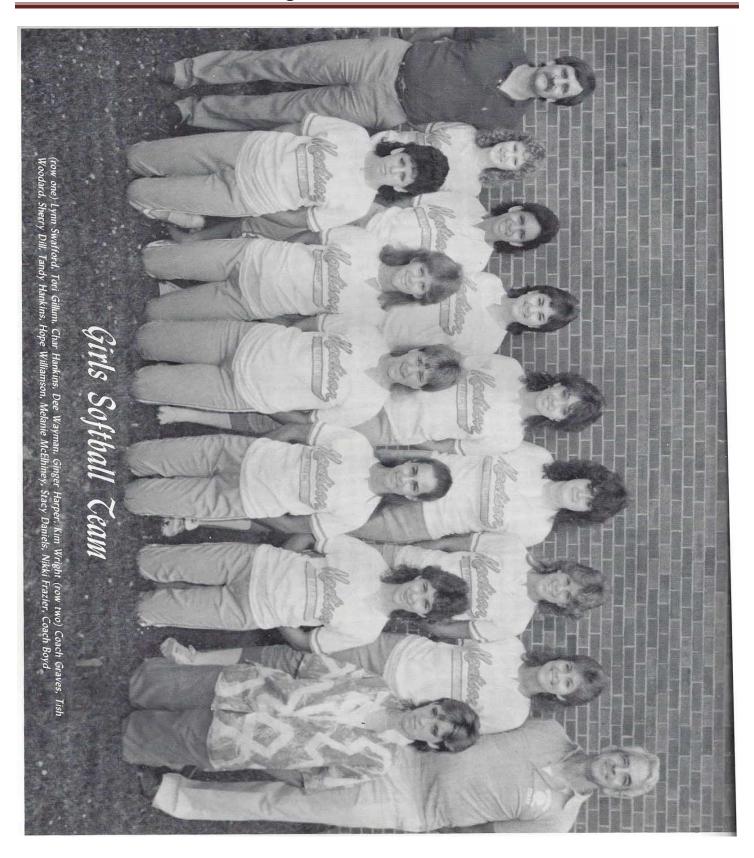

# Varsity Volleyball

row one) Lynn Swafford, Kim Jackson, Char Hankins, Tori Gillum, Lori Cullers, (row two) Sherry Dill, Tandy Hankins, Beth Scott, Hope Williamson, Stacy Daniels, Stacy Bedwell, Tyra Valesquez, Kim Wright