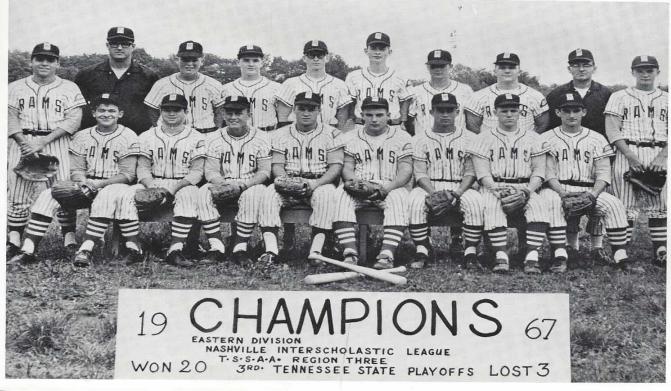

#### Baseball Team

(Row one) Chris Swafford, Sam Robertson, Kenny Burd, Steve Clinard, Wayne Smith, Matt McCawley (Row two) Derrick West, Ricky Stephens, Robbie Ryan, Brad Montgomery, Tony Riddle, Ronnie Wilson, David Lewis, Misty Stullivan, stats. (Row three) Coach Gill, Eric Lifsey, Randy Stivers, Buddy Dixon, Randy Dismang, Keith Brooks, Bobby Brake, Rod Davenport, Coach Forehand

Fred Forehand, Coach