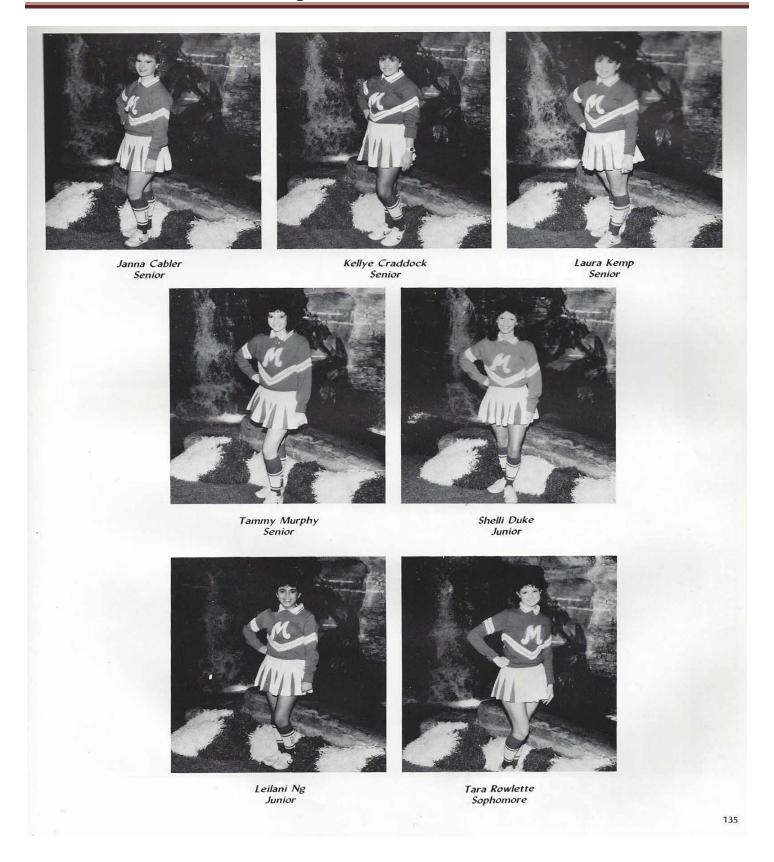

# Varsity Cheerleaders

Andrea Cummings Captain Senior

Debbie Veard Co-Captain Senior