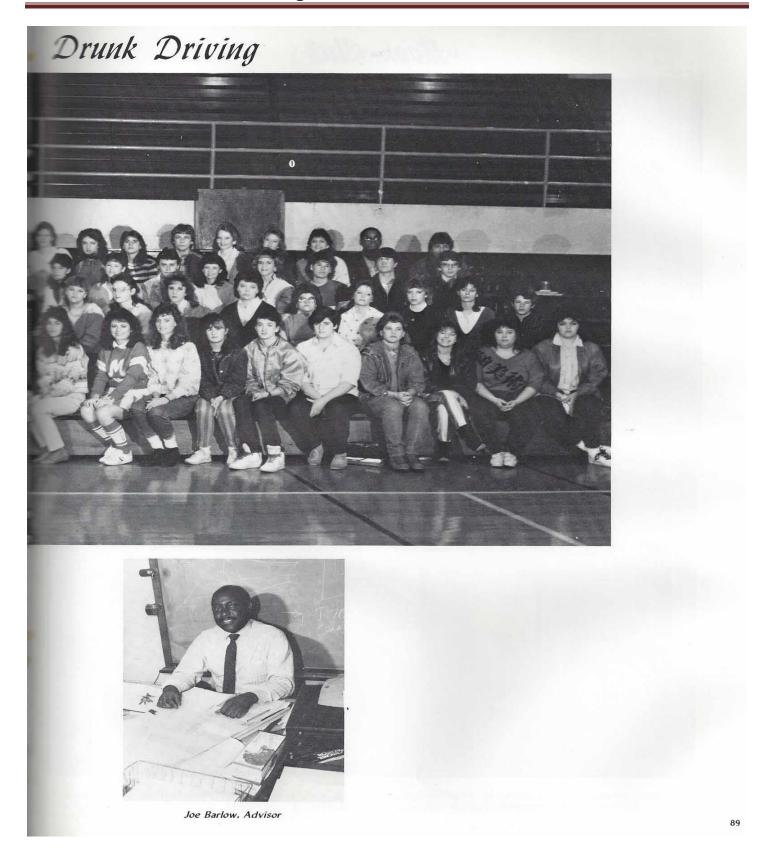

# Students Against Edwin Nix, Vice-President; Debbie Veard, President; Dee Wayman, Secretary