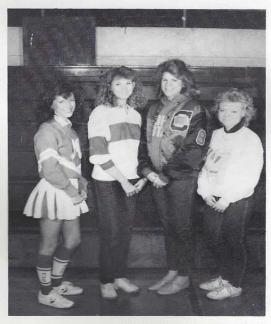

# Varsity Cheerleaders

Andrea Cummings Captain Senior

Debbie Veard Co-Captain Senior