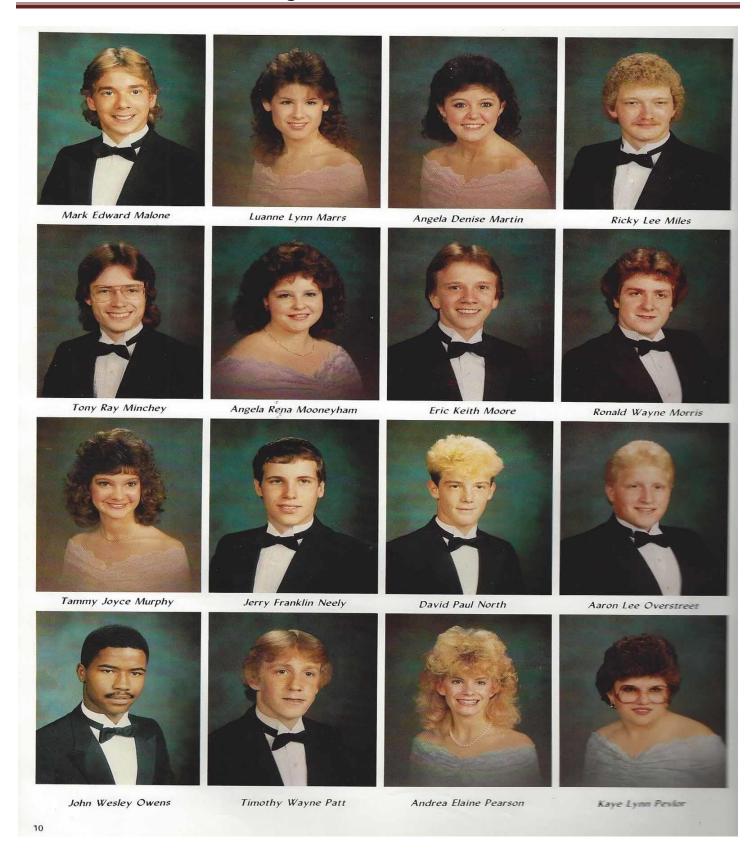

# The Last ... The Best ... The Class Of 1986



Class Officers

Left to Right: Kim Webb, Secretary; Rachel Webb, Vice-President; Heather Butterworth, Treasurer. Center: Wayne Frazier, President



John Tittle Aguilar



Jack Daniel Adams



Barry Allen Archer



Brett Woodard Baggott

4





























### D.A.R. Good Citizen

Cathy Frey

The faculty selected Cathy as the recipient of the D.A.R. Good Citizen Award. She was chosen on the qualities of leadership, dependability, patriotism and service to the school and community.

#### Civitan Award

Jason Satterfield

Jason was chosen by the faculty for the Civitan Award. This award recognizes the student who best exemplifies the qualities of leadership, scholarship, and service to the school and the community.



18

### Optimist Award

#### Andrea Cummings

The Optimist Award recognizes the student who devotes his/her time and energy to worth-while activities of the school, community and church whenever possible.





#### "I Dare You Award"

#### Ron Thompson and Kelly Basore

The purpose of this award is to highlight