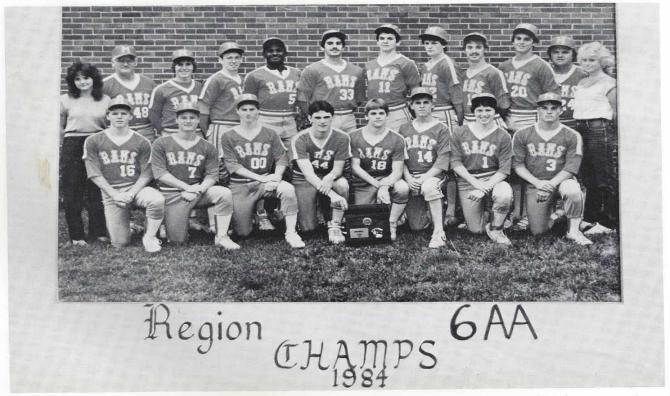

#### Scores 1985 Season Madison Opponent 21 Clarksville N.W. 28 Goodlettsville 3 38 White House 0 Lipscomb 12 34 Dupont Goodpasture 28 13 20 Portland 0 28 0 Brentwood Acd. 44 Clarskville N.E. 13 34 Hickman Co. Pioneer Bowl Madison 31

Lewis Co. 14

Assistant Coaches, James Boyd, Larry Overby and Phil Johnson

Trey Caplenor, DT, OT

Jason Henley, LG, OG