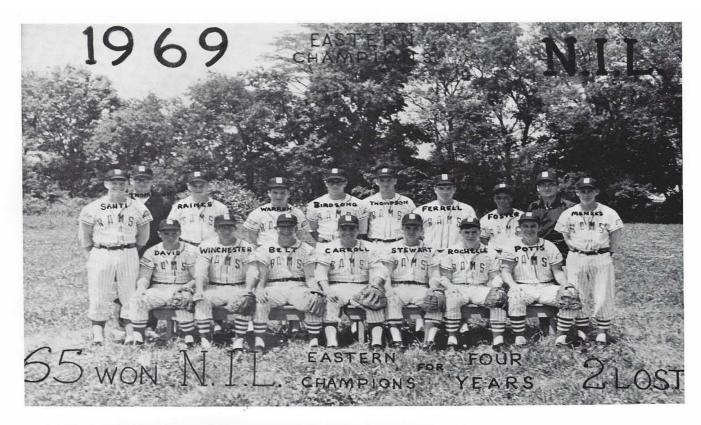

#### Baseball Team

(Row one) Chris Swafford, Sam Robertson, Kenny Burd, Steve Clinard, Wayne Smith, Matt McCawley (Row two) Derrick West, Ricky Stephens, Robbie Ryan, Brad Montgomery, Tony Riddle, Ronnie Wilson, David Lewis, Misty Stullivan, stats. (Row three) Coach Gill, Eric Lifsey, Randy Stivers, Buddy Dixon, Randy Dismang, Keith Brooks, Bobby Brake, Rod Davenport, Coach Forehand

Fred Forehand, Coach