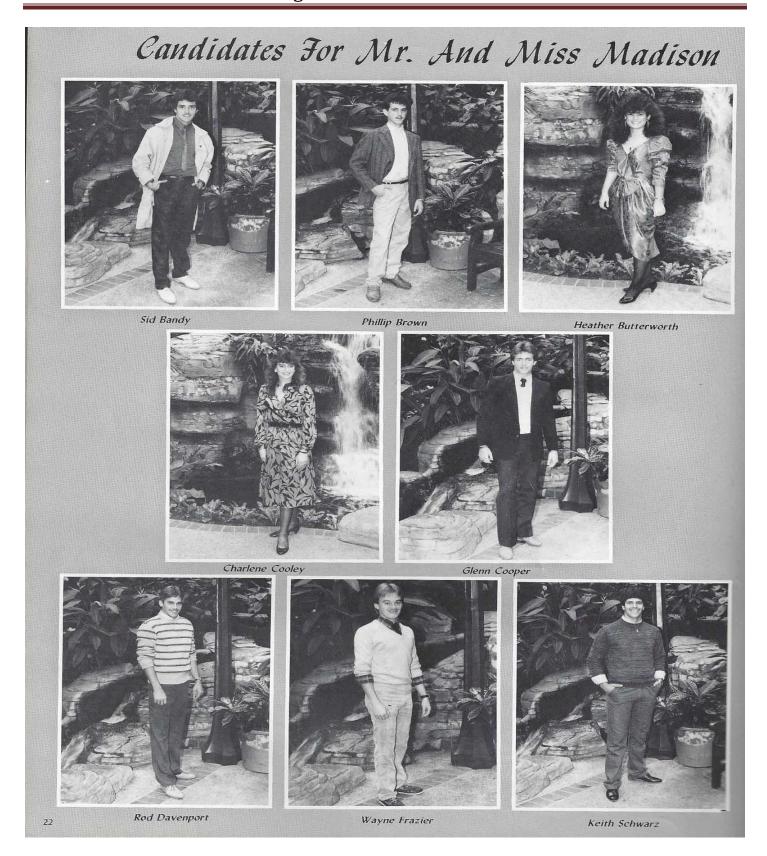

ead creative lives. The faculty selects the boy and girl for this award.



Cathy Frey and Kelly Basore

### Girls' State Representatives

The purpose of Girls' State is the education of Tennessee youth in regard to the duties, privileges, rights and responsibilities of American Citizenship which will foster a sense of individual obligation to the community, state, and nation. The event is sponsored by the American Legion Auxilary and held on the campus of M.T.S.U.

### Boys' State Representatives

Delegates to Boys' State are selected by the faculty. The students must show an interest in government, have leadership ability, be of strong character, be cooperative, and participated in school and community activities.

Boys' State meets on the campus of Tennesssee Tech. University.



20









Most Popular Jason Henley and Debbie Veard



Best All-Around Derrick West and Rachel Webb





Best Personality Kevin Schwarz and Shana Cain

# Superlatives



Friendliest Wayne Frazier and Dee Dee Ramsey



Most Courteous Ron Thompson and Kim Webb



Most Dependable John Hooper and Fiona Seiberling

2.



Most Athletic Steve Jennings and Cathy Frey



Most School Spirit Barry Archer and Kellye Craddock



Senior

Most Talented Chris Hopkins and Lisa King

# Superlatives



Wittiest John Cantrell and Renita Dixon



Most Talkative Mark Malone and Becky Spurlock



Quietest Tim Hurt and Sharon King

27



Most Likely To Succeed
Jason Satterfield and Andrea Cummings



Most Jutellectual Phillip Brown and Andrea Pearson



Best Dressed

John Owens and Heather Butterworth