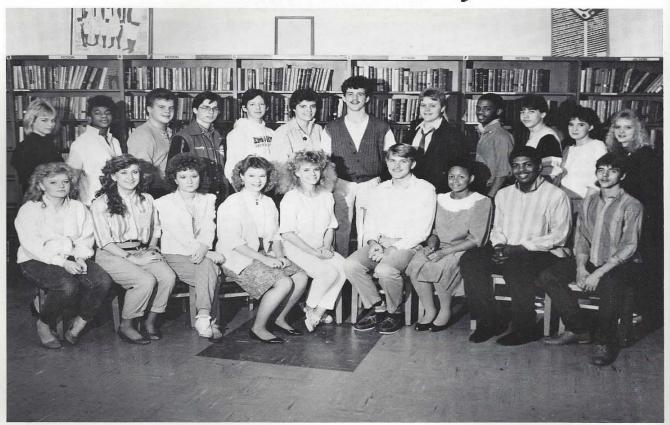

# Library Workers

(Row one) Cameron Widner, Ramona Wright, Jacki Walden, Lorisa Riddle, Dee Dee Ramsey (Row two) Kathy West, Kelly Basore, Donna Craighead, Tammy Hempker, Dawn Kirk, Jeremy Cantrell, Angela Denney, Mrs. Monroe (Row three) Mrs. Porter, Advisor, Deanna Cain, Dalphney Knott, Patrick Baltimore, Andres Cruz, Paul McCoy, Barry Archer, Kevin McKissack, Bobby Johnson, Chanda Coleman