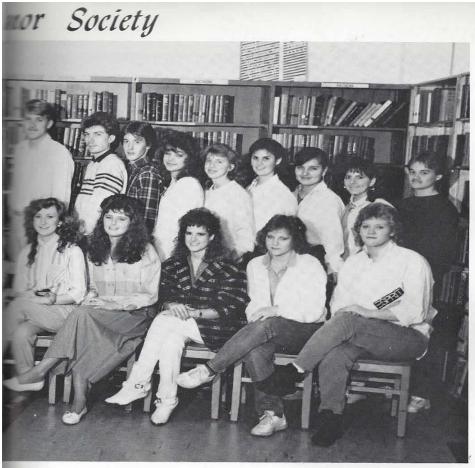

# National Ho

(row one) Deanna Crawford, Kim Witt, Sharon King, Andrea Pearson, Phillip Brown, Andrea Cummings, Kim Webb, Cindy Woods, Wendy Keen, Melodi Grisham (row two) Lori Cullers, Kim Melton, Rob Mayes, Regina Belt, Rachel Webb, Kelly Basore, Michelle

Kim Webb, Vice-President, Andrea Cummings, President

Richards, Eric Lifsey, Randy Dismang, Jason Satterfield, Scott Voland, John Carter, Heather Alexander, Tammy North, Marie Brewer, Melissa Cureton, Kelly Norman, Wayne Frazier

June Kennedy, Advisor