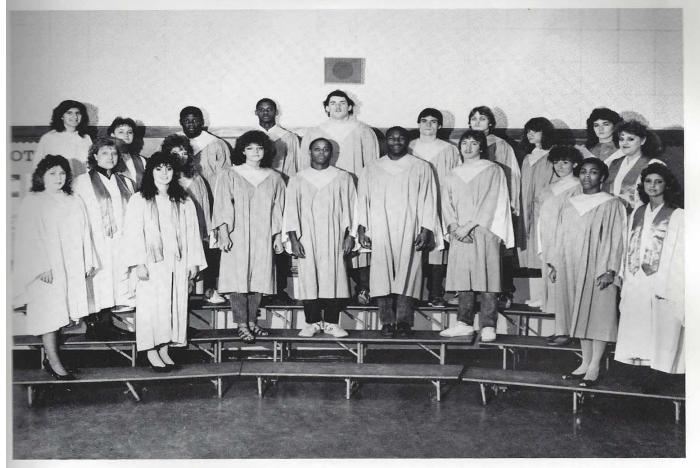

# Advanced Chorus

(row one) Lori Pressly, Lisa King, Misty Ellis, Kristy Forsythe (row two) Niki Spain, Rachel England, Becky Spurlock, Keri Dowell, Steve Jennings, Benny Miles, Robin Scianna, Michelle Britt (row three) Faith Dickerson, Deanna Cain, Kevin McKissick, Sammy Dowell, Buddy Dickson, Donald Langston, Brian Toney, Collen Abbott, Tammy Keith