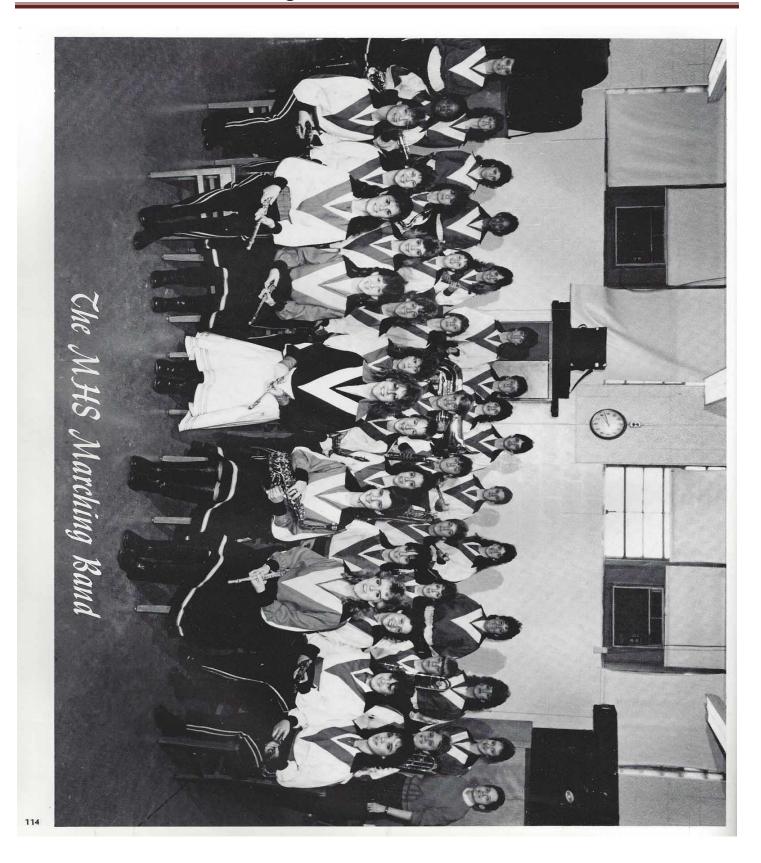

#### Madison High School – Madison Tennessee

Low Brass: John Warner, Robert Case, Brian Burris, Jean Barnes

Trumpets: Robert Hargrove, Eric Moore, Jason Satterfield, Scotty Hurt, Michelle Lawson

Percussion: Tim Hurt, Harley Anderson, Jason Goad, Randy Stevens, Robin Chambers, Deanna Crawford

Clarinets: Melissa Craddock, Kim Witt, Christy Phipps, Michelle Basore, Jeanette Messier, Debbie Dalton, Billie Jean Hesson, Tonya Spear

Saxophones: Troy Lewis, Meredith Houchens, Belinda Bawcom, Lou Ann Clinard, Sheila Link