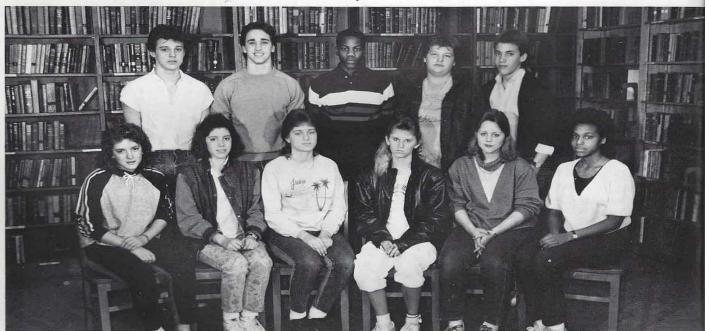

# Library Workers

(Row one) Cameron Widner, Ramona Wright, Jacki Walden, Lorisa Riddle, Dee Dee Ramsey (Row two) Kathy West, Kelly Basore, Donna Craighead, Tammy Hempker, Dawn Kirk, Jeremy Cantrell, Angela Denney, Mrs. Monroe (Row three) Mrs. Porter, Advisor, Deanna Cain, Dalphney Knott, Patrick Baltimore, Andres Cruz, Paul McCoy, Barry Archer, Kevin McKissack, Bobby Johnson, Chanda Coleman