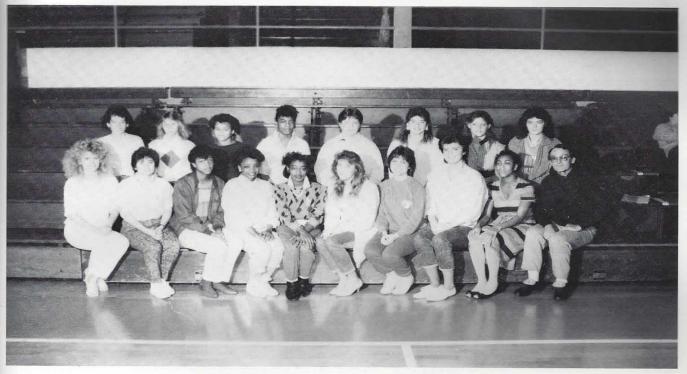

# National Ho

(row one) Deanna Crawford, Kim Witt, Sharon King, Andrea Pearson, Phillip Brown, Andrea Cummings, Kim Webb, Cindy Woods, Wendy Keen, Melodi Grisham (row two) Lori Cullers, Kim Melton, Rob Mayes, Regina Belt, Rachel Webb, Kelly Basore, Michelle

Kim Webb, Vice-President, Andrea Cummings, President

Richards, Eric Lifsey, Randy Dismang, Jason Satterfield, Scott Voland, John Carter, Heather Alexander, Tammy North, Marie Brewer, Melissa Cureton, Kelly Norman, Wayne Frazier