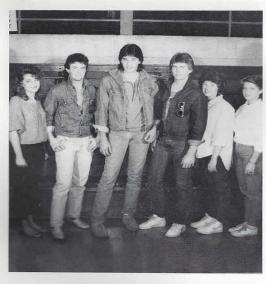

# The Last ... The Best ... The Class Of 1986

Class Officers

Left to Right: Kim Webb, Secretary; Rachel Webb, Vice-President; Heather Butterworth, Treasurer. Center: Wayne Frazier, President

John Tittle Aguilar