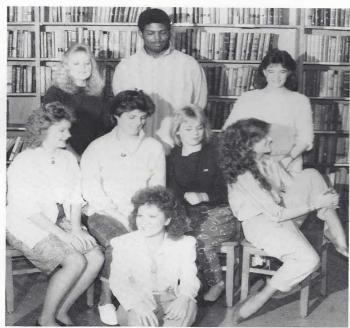

# National Ho

(row one) Deanna Crawford, Kim Witt, Sharon King, Andrea Pearson, Phillip Brown, Andrea Cummings, Kim Webb, Cindy Woods, Wendy Keen, Melodi Grisham (row two) Lori Cullers, Kim Melton, Rob Mayes, Regina Belt, Rachel Webb, Kelly Basore, Michelle