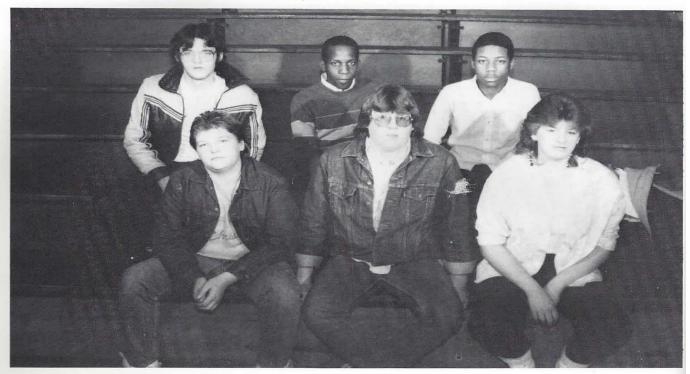

# Computer Club

(row one) Chris Anderson, John Bright, Angela Bright (row two) Roger Brewington, Terry Martin, James Simpson

Barbara Smith, advisor