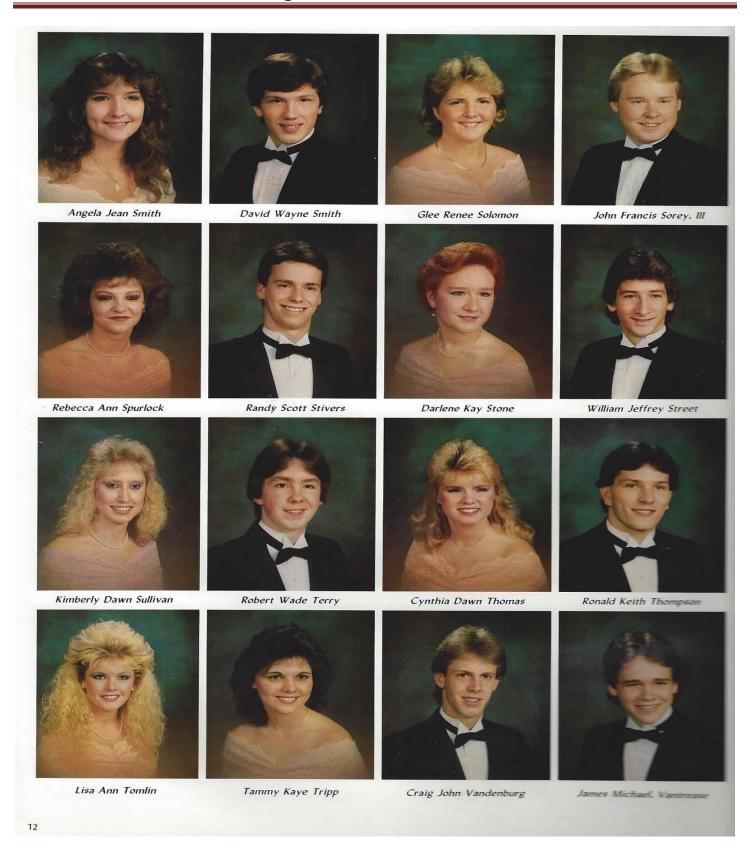

# The Last ... The Best ... The Class Of 1986



Class Officers

Left to Right: Kim Webb, Secretary; Rachel Webb, Vice-President; Heather Butterworth, Treasurer. Center: Wayne Frazier, President



John Tittle Aguilar



Jack Daniel Adams



Barry Allen Archer



Brett Woodard Baggott

4





























### D.A.R. Good Citizen

Cathy Frey

The faculty selected Cathy as the recipient of the D.A.R. Good Citizen Award. She was chosen on the qualities of leadership, dependability, patriotism and service to the school and community.

#### Civitan Award

Jason Satterfield

Jason was chosen by the faculty for the Civitan Award. This award recognizes the student who best exemplifies the qualities of leadership, scholarship, and service to the school and the community.



18

### Optimist Award

#### Andrea Cummings

The Optimist Award recognizes the student who devotes his/her time and energy to worth-while activities of the school, community and church whenever possible.





#### "I Dare You Award"

#### Ron Thompson and Kelly Basore

The purpose of this award is to highlight char