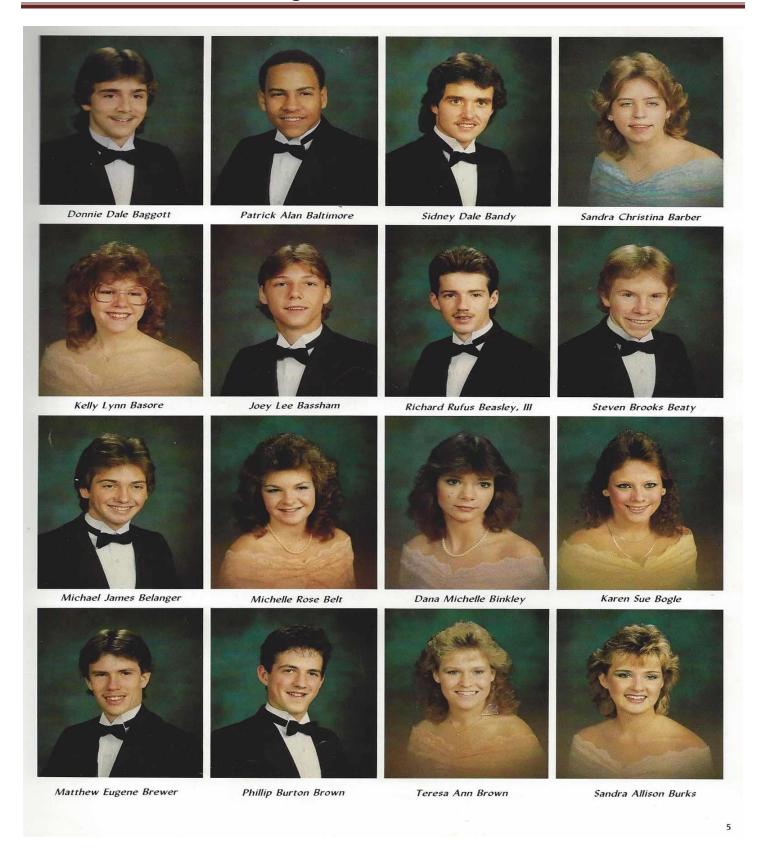

# The Last ... The Best ... The Class Of 1986



Class Officers

Left to Right: Kim Webb, Secretary; Rachel Webb, Vice-President; Heather Butterworth, Treasurer. Center: Wayne Frazier, President



John Tittle Aguilar



Jack Daniel Adams



Barry Allen Archer



Brett Woodard Baggott

4





























### D.A.R. Good Citizen

Cathy Frey

The faculty selected Cathy as the recipient of the D.A.R. Good Citizen Award. She was chosen on the qualities of leadership, dependability, patriotism and service to the school and community.

#### Civitan Award

Jason Satterfield

Jason was chosen by the faculty for the Civitan Award. This award recognizes the student who best exemplifies the qualities of leadership, scholarship, and service to the school and the community.



18

### Optimist Award

#### Andrea Cummings

The Optimist Award recognizes the student who devotes his/her time and energy to worth-while activities of the school, community and church whenever possible.





#### "I Dare You Award"

#### Ron Thompson and Kelly Basore

The purpose of this award is to