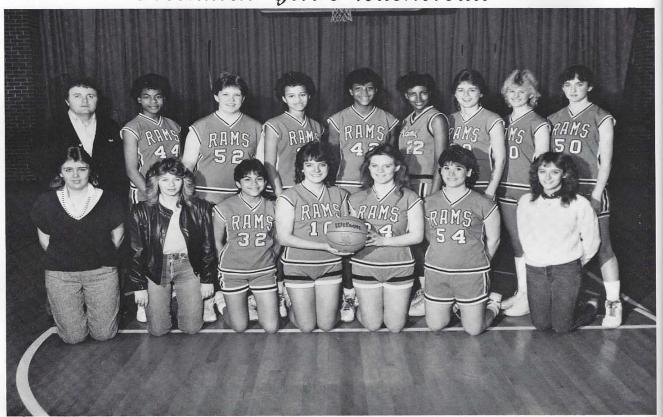

### Freshmen Girl's Basketball

(row one) Coach Forehand, Ketrina Lewis, Regina Sensing, Cheree Murray, Angela Wilson, Demica Williams, Jackie O'Kelley, Judy Juergens, Laura Hayes (row two) Debbie Comperry, Tracy Woodby, Kainoa Ng, Crystal Scholtz, Angie Hawkins, Nicole Rivercomb, Alice

Fred Forehand, Coach