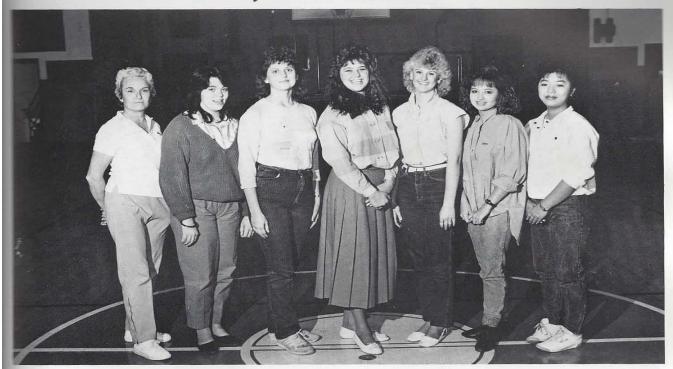

# Varsity Volleyball

row one) Lynn Swafford, Kim Jackson, Char Hankins, Tori Gillum, Lori Cullers, (row two) Sherry Dill, Tandy Hankins, Beth Scott, Hope Williamson, Stacy Daniels, Stacy Bedwell, Tyra Valesquez, Kim Wright