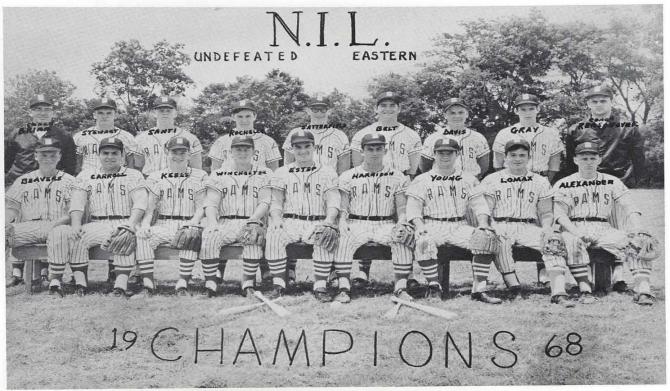

(row one) Avis Eakes, Robby Loveless, John Collier, (row two) Ed Veard, Jamie Forehand, Jason Word, Brian Forsythe

The 1961 Rams were the only team to make the State Tournament. In the opening game, Madison defeated the number one team in the state. The Rams lost in the last few seconds of the Semi-finals.