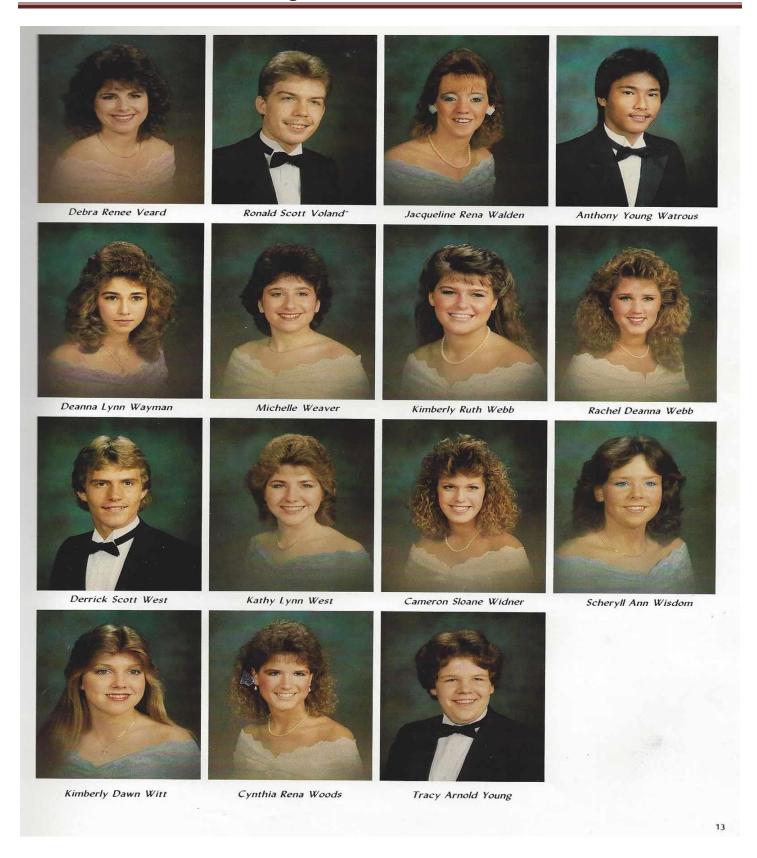

# The Last ... The Best ... The Class Of 1986



Class Officers

Left to Right: Kim Webb, Secretary; Rachel Webb, Vice-President; Heather Butterworth, Treasurer. Center: Wayne Frazier, President



John Tittle Aguilar



Jack Daniel Adams



Barry Allen Archer



Brett Woodard Baggott

4





























### D.A.R. Good Citizen

Cathy Frey

The faculty selected Cathy as the recipient of the D.A.R. Good Citizen Award. She was chosen on the qualities of leadership, dependability, patriotism and service to the school and community.

#### Civitan Award

Jason Satterfield

Jason was chosen by the faculty for the Civitan Award. This award recognizes the student who best exemplifies the qualities of leadership, scholarship, and service to the school and the community.



18

### Optimist Award

#### Andrea Cummings

The Optimist Award recognizes the student who devotes his/her time and energy to worth-while activities of the school, community and church whenever possible.





#### "I Dare You Award"

#### Ron Thompson and Kelly Basore

The purpose of this award is to highlight charac