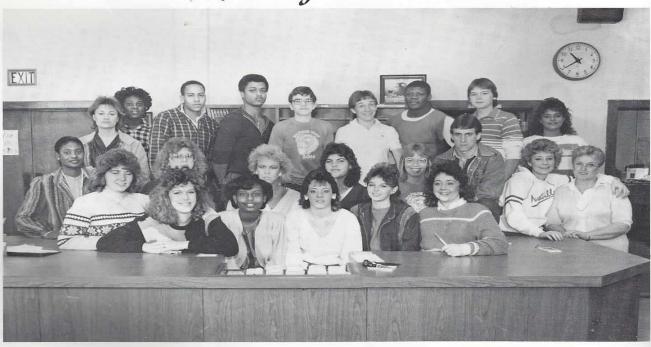

# Office Workers

Officer Workers: (Row one) Dee Dee Wayman, Teresa Brown, Laura Kemp, Debbie Veard, Kellye Craddock, Jolie Frey, Chanda Coleman, (Row two) Wendy Keen, Rod Davenport, Derrick West, Randy Stivers, Buddy Dixon, Trey Caplenor, David North, Jason Henley, Tammy Murphy