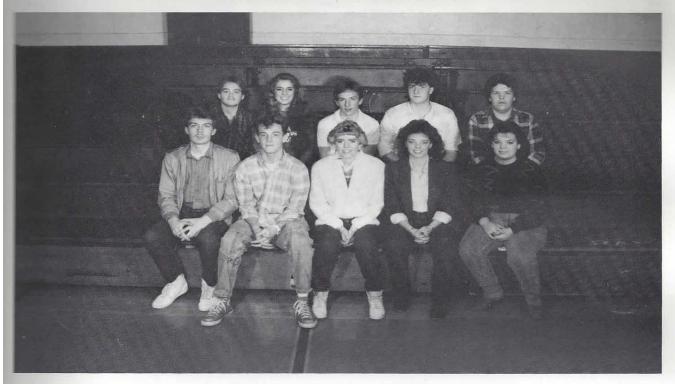

# Lettermen

Steve Jennings, TB, DB

David Lewis, OG, DG, K

Buddy Dixon, OE, DE

Ron Thompson, OE, DE

Matt McCawley, OG, DG

Front Row L to R: Jason Henley, David Lewis, Matt McCawley, Greg Finchum, Back Row: Steve Jennings, Trey Caplenor, Buddy Dixon, Ron Thompson, Kevin McKissack.