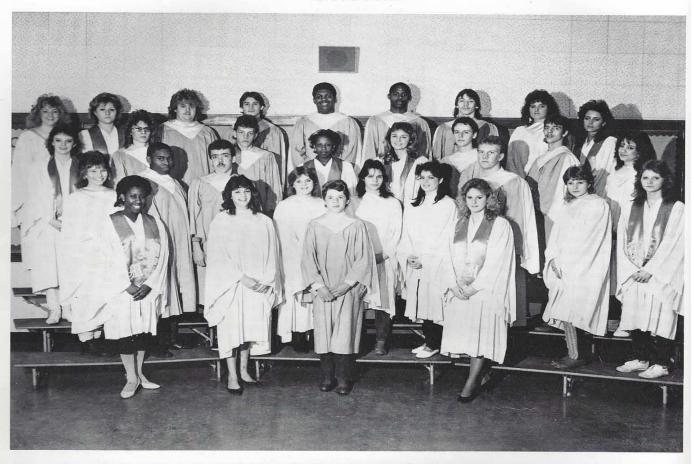

#### Chorus

(row one) Sharon Wright, Tabitha Sadler, Dennis Norton, Kim Coker, (row two) Traci Gross, Samuel Robertson, Shayne Hester, Kim York, Sherri Tyree, Lisa Henley, Jason Robertson, Donna Bennett, Jennifer Sinclair, (row three) Angie Ervin, Donnie Anderson, David Bryan, Andrienne Groves, Regina Belt, Michael Wair, (row four) Robin Early, Cathy Casteel, Johnny Beasley, Jock Owens, Tony Brown, Sean Smith, Larry Gribbins, Michaele Crofton, Connie Sears