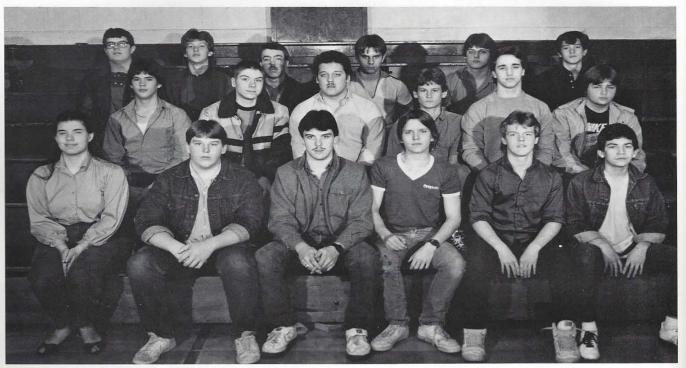

# Lettermen

Steve Jennings, TB, DB

David Lewis, OG, DG, K

Buddy Dixon, OE, DE

Ron Thompson, OE, DE

Matt McCawley, OG, DG

Front Row L to R: Jason Henley, David Lewis, Matt McCawley, Greg Finchum, Back Row: Steve Jennings, Trey Caplenor, Buddy Dixon, Ron Thompson, Kevin McKissack.