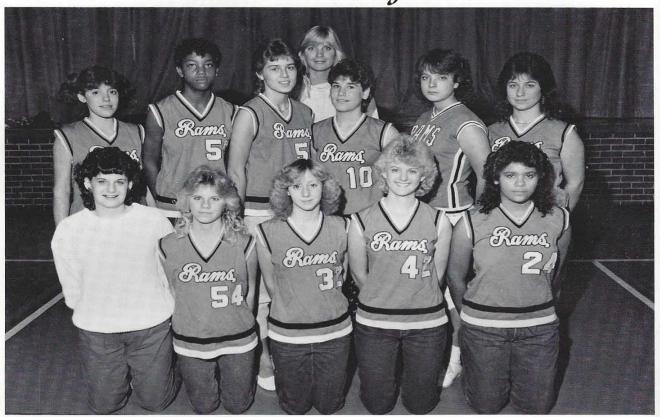

### Boys' Basketball

(row one) Avis Eakes, Jamie Forehand, Jason Word, Robby Loveless, Brian Forsythe, John Collier, (row two) Billy Burdette, Benny Word, David Peters, Derrick West, Marty White, David North, Ed Veard, (row three) Coach Wynns, Tony Hancock, Keith Brooks, Randy Dismang, Ivy Dobson, Greg Clemmons, Sean Smith, Coach Collier

(row one) Avis Eakes, Robby Loveless, John Collier, (row two) Ed Veard, Jamie Forehand, Jason Word, Brian Forsythe

The 1961 Rams were the only team to make the State Tournament. In the opening game, Madison defeated the number one team in the state. The Rams lost in the last few seconds of the Semi-finals.