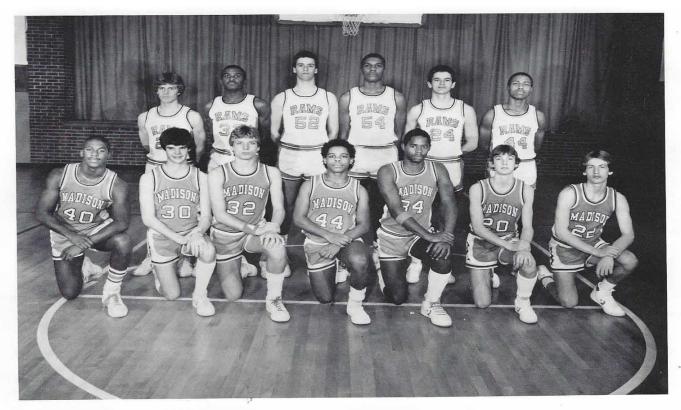

### Boys' Basketball

(row one) Avis Eakes, Jamie Forehand, Jason Word, Robby Loveless, Brian Forsythe, John Collier, (row two) Billy Burdette, Benny Word, David Peters, Derrick West, Marty White, David North, Ed Veard, (row three) Coach Wynns, Tony Hancock, Keith Brooks, Randy Dismang, Ivy Dobson, Greg Clemmons, Sean Smith, Coach Collier

(row one) Avis Eakes, Robby Loveless, John Collier, (row two) Ed Veard, Jamie Forehand, Jason Word, Brian Forsythe

The 1961 Rams were the only team to make the State Tournament. In the opening game, Madison defeated the number one team in the state. The Rams lost in the last few seconds of the Semi-finals.