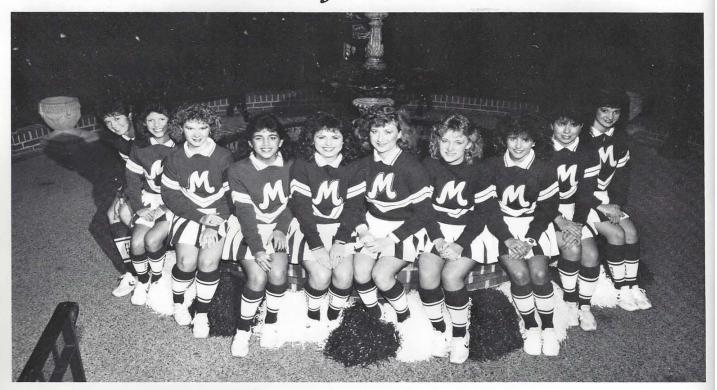

# Varsity Cheerleaders

Andrea Cummings Captain Senior

Debbie Veard Co-Captain Senior