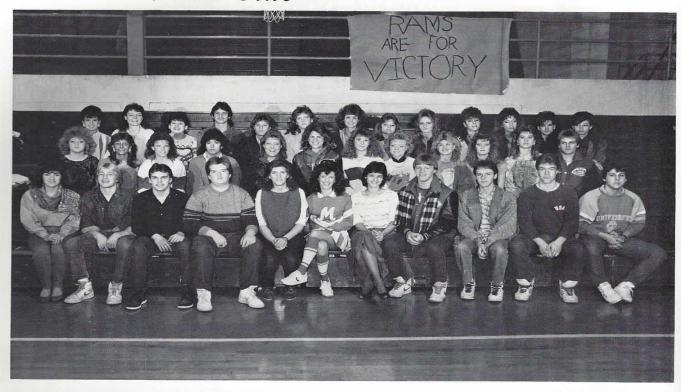

# Half-Timers ARE FOR VICTORY MARINE FOR VICTORY ARE FOR

(Row one) Tammy Young, T.C. Craddock, Jackie Walden, Misty Ellis, Dana Harris, Cindy Taylor, Kelly Gafford

Brenda Haywood, Advisor