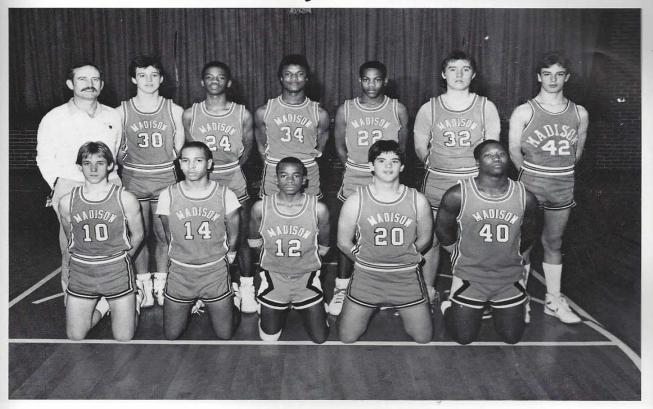

### Boys' Basketball

(row one) Avis Eakes, Jamie Forehand, Jason Word, Robby Loveless, Brian Forsythe, John Collier, (row two) Billy Burdette, Benny Word, David Peters, Derrick West, Marty White, David North, Ed Veard, (row three) Coach Wynns, Tony Hancock, Keith Brooks, Randy Dismang, Ivy Dobson, Greg Clemmons, Sean Smith, Coach Collier

(row one) Avis Eakes, Robby Loveless, John Collier, (row two) Ed Veard, Jamie Forehand, Jason Word, Brian Forsythe

The 1961 Rams were the only team to make the State Tournament. In the opening game, Madison defeated the number one team in the state. The Rams lost in the last few seconds of the Semi-finals.