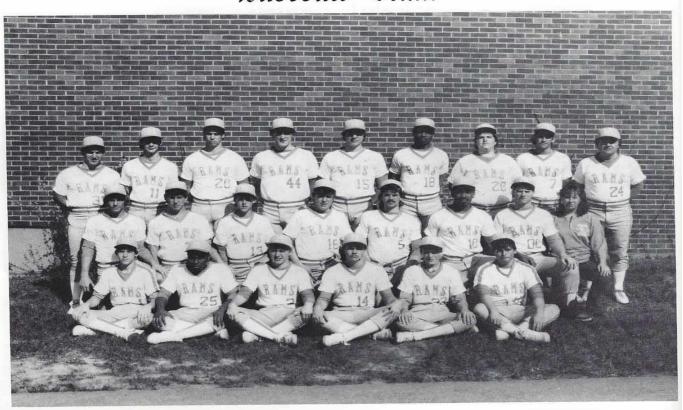

#### Baseball Team

(Row one) Chris Swafford, Sam Robertson, Kenny Burd, Steve Clinard, Wayne Smith, Matt McCawley (Row two) Derrick West, Ricky Stephens, Robbie Ryan, Brad Montgomery, Tony Riddle, Ronnie Wilson, David Lewis, Misty Stullivan, stats. (Row three) Coach Gill, Eric Lifsey, Randy Stivers, Buddy Dixon, Randy Dismang, Keith Brooks, Bobby Brake, Rod Davenport, Coach Forehand

Fred Forehand, Coach