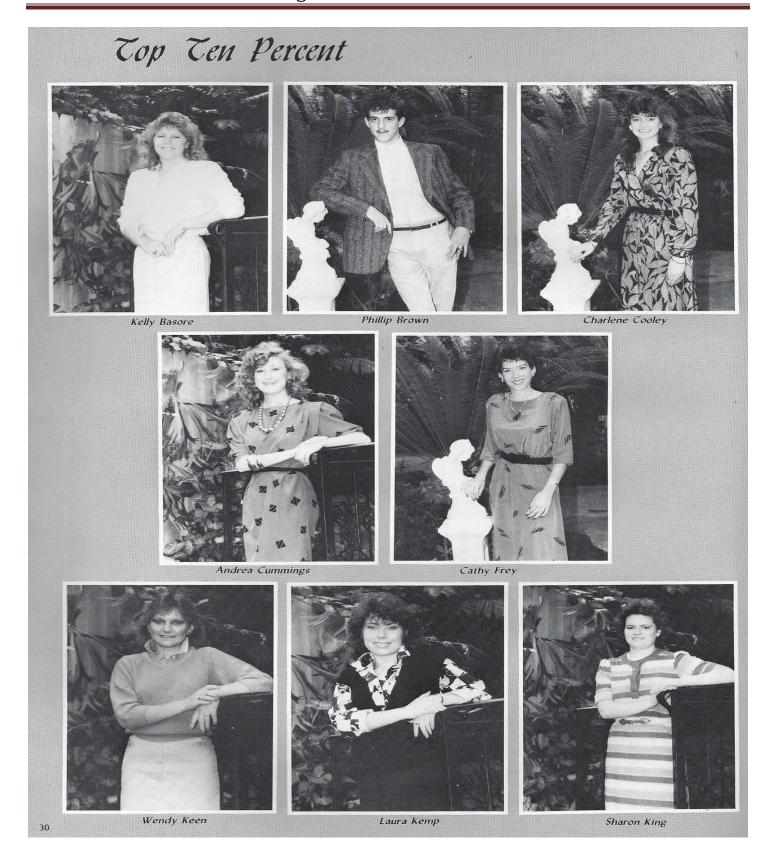

### D.A.R. Good Citizen

Cathy Frey

The faculty selected Cathy as the recipient of the D.A.R. Good Citizen Award. She was chosen on the qualities of leadership, dependability, patriotism and service to the school and community.

#### Andrea Cummings

The Optimist Award recognizes the student who devotes his/her time and energy to worth-while activities of the school, community and church whenever possible.

#### Ron Thompson and Kelly Basore

The purpose of this award is to highlight character and leadership qualities in youth, and to encourage all young people to lead creative lives. The faculty selects the boy and girl for this award.

Cathy Frey and Kelly Basore