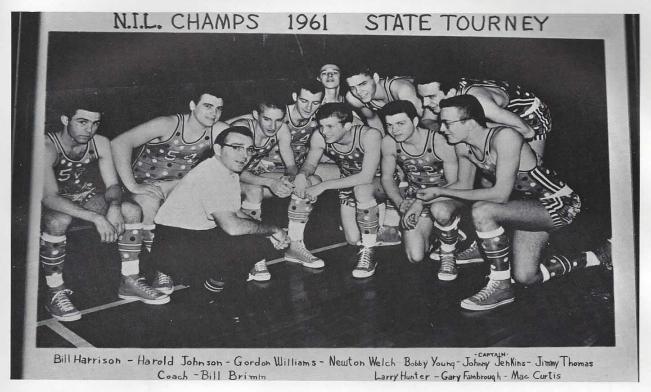

(row one) Avis Eakes, Robby Loveless, John Collier, (row two) Ed Veard, Jamie Forehand, Jason Word, Brian Forsythe

The 1961 Rams were the only team to make the State Tournament. In the opening game, Madison defeated the number one team in the state. The Rams lost in the last few seconds of the Semi-finals.