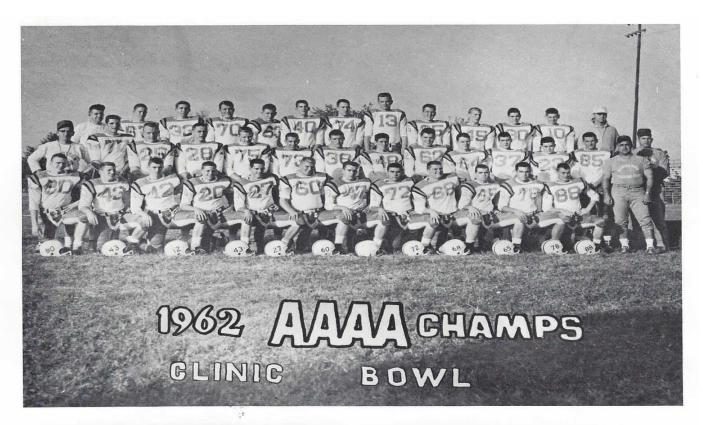

Crystal Scholtz, Angie Hawkins, Nicole Rivercomb, Alice



Fred Forehand, Coach

# Junior Varsity Cheerleaders



(row one) Kelly Neville, Domica William, Shannon Thompson, Kayce McCord (row two) Pam Massey, Kainoa Ng, Erica Stewart, Nikki Wolfolk



Rachel Burrow, sponsor

# Freshmen Volleyball



(Row one) Amanada Hughs, Pam Massey, Dani Westbrook, Julie Juergens, Tiffany Hudson (Row two) Meredith Houchin, Angie Wilson, Jackie O'Kelley, Nicole Revercomb, Crystal Scholz, Kelly Neville



Ms. Ceceila Dodd, Advisor

# Freshmen Wrestling



(row one) Wayne Smith, Mark Mason (Manager) John Tison (row two) Chris Griffith, James Webb



Phil Johnson, Coach









Life after the labotomy



School is groovy!



Milk it does the body good!



Who are they?



Hep Me! Hep Me!



Camera shy?











## Madison High School – Madison Tennessee









Madison High School Class of 1986 Yearbook



















1979 Softball
District 12 — Region 6
N.I.L. AAA Champs
Semi-finals State
Record 17-1

































## Madison High School - Madison Tennessee

## Check out the following Facebook groups

| Group     | Do a      | Type following address in Internet Explorer or click the link                    |
|-----------|-----------|----------------------------------------------------------------------------------|
|           | search on |                                                                                  |
| Growing   | Growing   | https://www.facebook.com/messages/100000325547858#!/groups/117193360103/         |
| up in     | up in     |