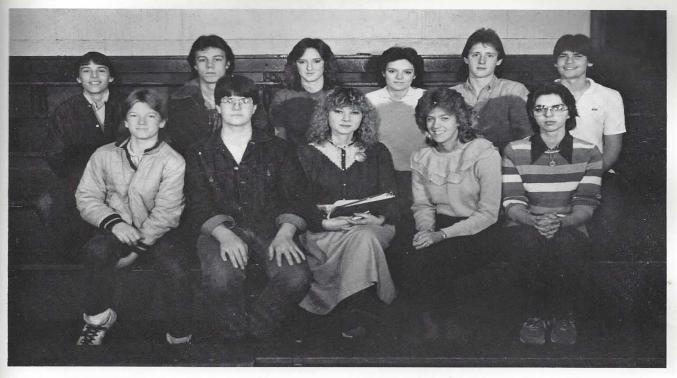

#### Student Council

Officers: Trey Caplenor, Vice-President; Mrs. Judi Bell, Advisor; Cindy Woods, Secretary; Scott Voland, President.

Executive Committee: (Row one) Barry Archer, Trey Caplenor, Scott Voland, Wayne Frazier. (Row two) Cindy Woods, Cathy Frey, Laura Kemp, Kim Webb, Fiona Seiberling, not pictured: Andrea Cummings.