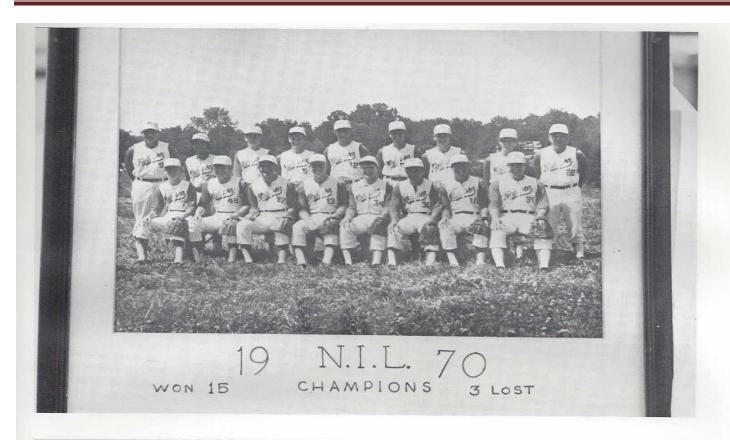

(row one) Kelly Neville, Domica William, Shannon Thompson, Kayce McCord (row two) Pam Massey, Kainoa Ng, Erica Stewart, Nikki Wolfolk



Rachel Burrow, sponsor

# Freshmen Volleyball



(Row one) Amanada Hughs, Pam Massey, Dani Westbrook, Julie Juergens, Tiffany Hudson (Row two) Meredith Houchin, Angie Wilson, Jackie O'Kelley, Nicole Revercomb, Crystal Scholz, Kelly Neville



Ms. Ceceila Dodd, Advisor

# Freshmen Wrestling



(row one) Wayne Smith, Mark Mason (Manager) John Tison (row two) Chris Griffith, James Webb



Phil Johnson, Coach









Life after the labotomy



School is groovy!



Milk it does the body good!



Who are they?



Hep Me! Hep Me!



Camera shy?











## Madison High School – Madison Tennessee









Madison High School Class of 1986 Yearbook



















1979 Softball
District 12 — Region 6
N.I.L. AAA Champs
Semi-finals State
Record 17-1

































## Madison High School - Madison Tennessee

## Check out the following Facebook groups

| Group     | Do a      | Type following address in Internet Explorer or click the link                    |
|-----------|-----------|----------------------------------------------------------------------------------|
|           | search on |                                                                                  |
| Growing   | Growing   | https://www.facebook.com/messages/100000325547858#!/groups/117193360103/         |
| up in     | up in     |                                                                                  |
| Madison   | Madison   |