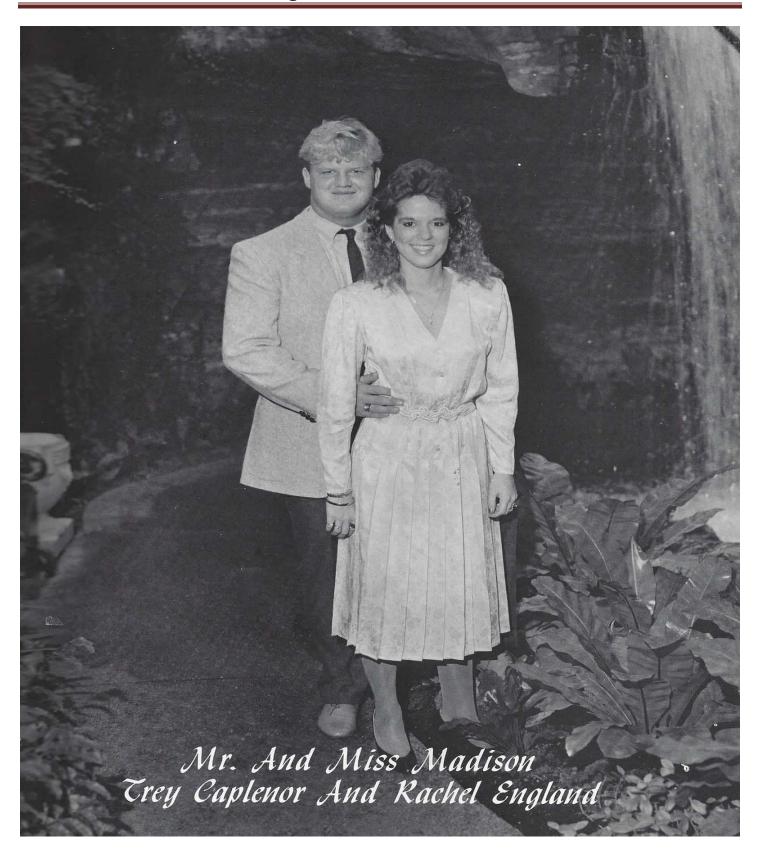

#### Student Council

Officers: Trey Caplenor, Vice-President; Mrs. Judi Bell, Advisor; Cindy Woods, Secretary; Scott Voland, President.

Executive Committee: (Row one) Barry Archer, Trey Caplenor, Scott Voland, Wayne Frazier. (Row two) Cindy Woods, Cathy Frey, Laura Kemp, Kim Webb, Fiona Seiberling, not pictured: Andrea Cummings.