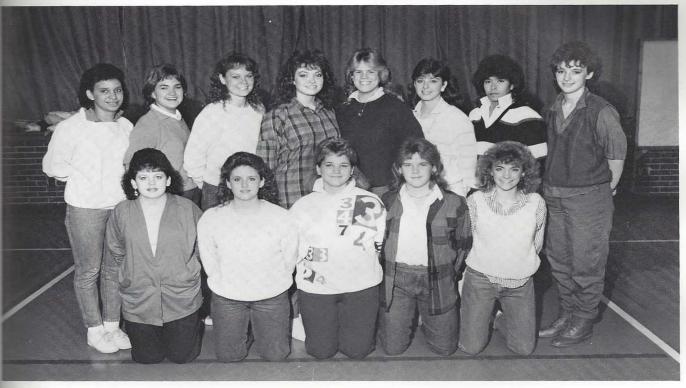

# Varsity Volleyball

row one) Lynn Swafford, Kim Jackson, Char Hankins, Tori Gillum, Lori Cullers, (row two) Sherry Dill, Tandy Hankins, Beth Scott, Hope Williamson, Stacy Daniels, Stacy Bedwell, Tyra Valesquez, Kim Wright

Nancy Lucas, Coach