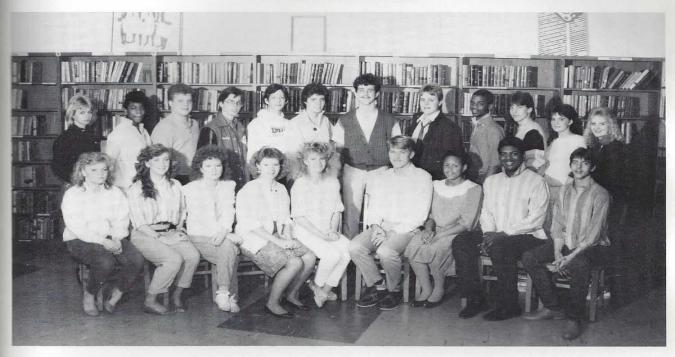

# Library Workers

(Row one) Cameron Widner, Ramona Wright, Jacki Walden, Lorisa Riddle, Dee Dee Ramsey (Row two) Kathy West, Kelly Basore, Donna Craighead, Tammy Hempker, Dawn Kirk, Jeremy Cantrell, Angela Denney, Mrs. Monroe (Row three) Mrs. Porter, Advisor, Deanna Cain, Dalphney Knott, Patrick Baltimore, Andres Cruz, Paul McCoy, Barry Archer, Kevin McKissack, Bobby Johnson, Chanda Coleman