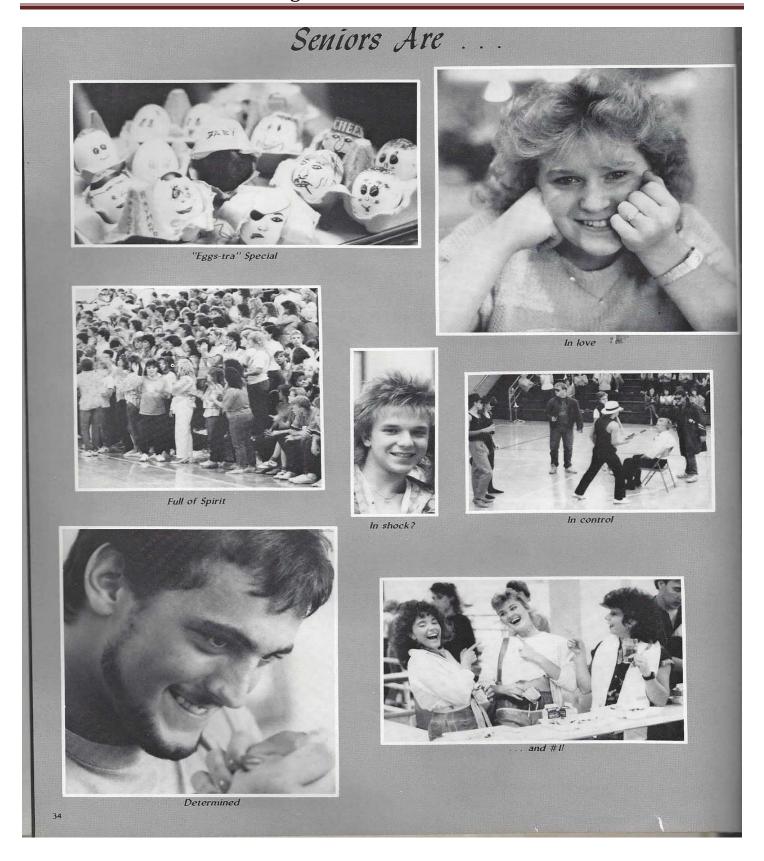

# The Last ... The Best ... The Class Of 1986

Class Officers

Left to Right: Kim Webb, Secretary; Rachel Webb, Vice-President; Heather Butterworth, Treasurer. Center: Wayne Frazier, President

John Tittle Aguilar