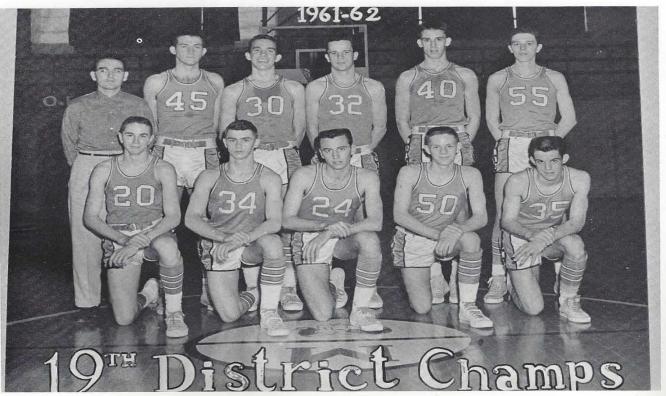

(row one) Avis Eakes, Robby Loveless, John Collier, (row two) Ed Veard, Jamie Forehand, Jason Word, Brian Forsythe

The 1961 Rams were the only team to make the State Tournament. In the opening game, Madison defeated the number one team in the state. The Rams lost in the last few seconds of the Semi-finals.