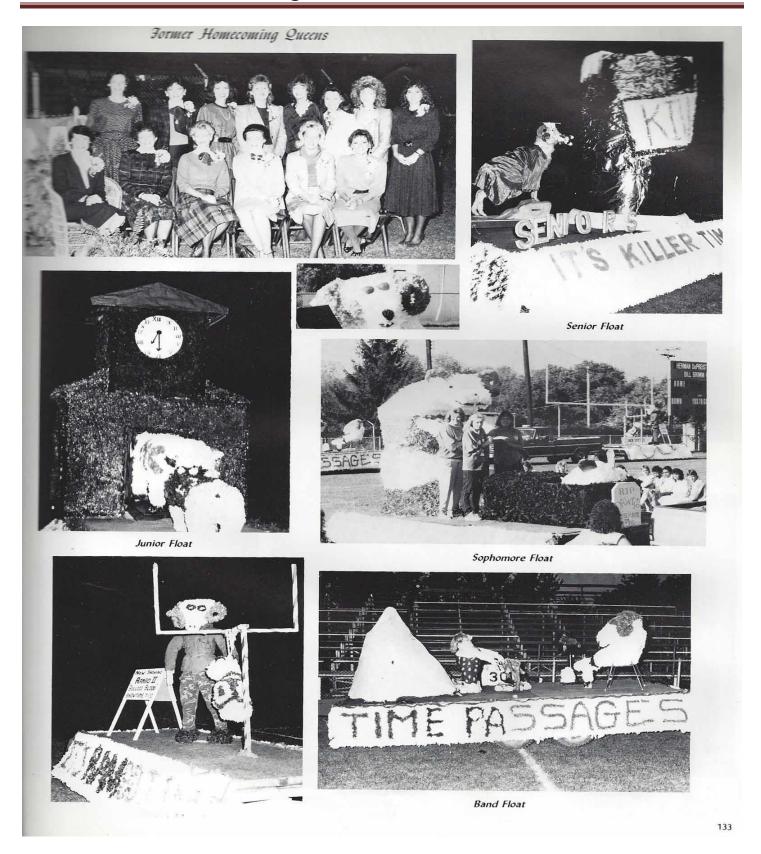

# The Last ... The Best ... The Class Of 1986

Class Officers

Left to Right: Kim Webb, Secretary; Rachel Webb, Vice-President; Heather Butterworth, Treasurer. Center: Wayne Frazier, President

John Tittle Aguilar