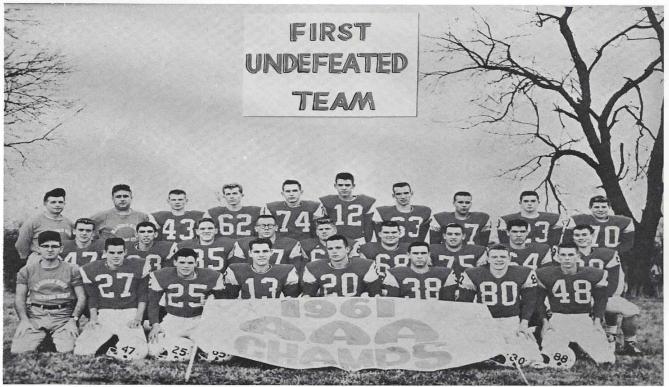

(row one) Avis Eakes, Robby Loveless, John Collier, (row two) Ed Veard, Jamie Forehand, Jason Word, Brian Forsythe

The 1961 Rams were the only team to make the State Tournament. In the opening game, Madison defeated the number one team in the state. The Rams lost in the last few seconds of the Semi-finals.