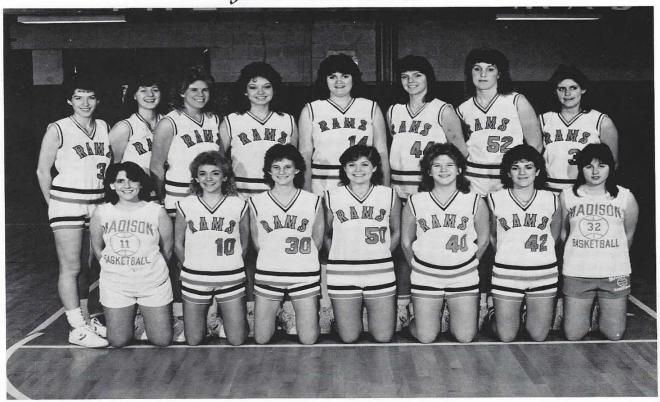

### Girls Basketball

(Row I) Kelly Norman, Lori Cullers, Angela Loyd, Niki Frazier, Tori Gillum, Kim Melton, Tammy Capps (Row 2) Cathy Frey, Karla Powell, Stacey Daniels, Hope Williamson, Melanie McElhiney, Lori Thayer, Kim Speakman, Lynn Richards

Coach: David Graves

Coach: Dennis Donnell

#### Senior Ramettes

Lynn Richards

Karla Powell

Melanie McElhiney

Karen Morrow, Mgr.