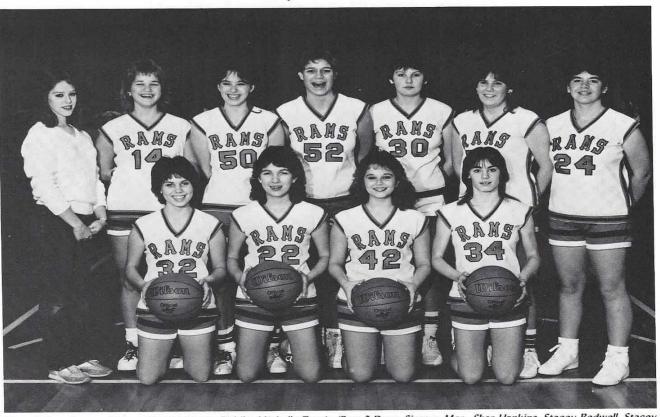

### Girls Basketball

(Row I) Kelly Norman, Lori Cullers, Angela Loyd, Niki Frazier, Tori Gillum, Kim Melton, Tammy Capps (Row 2) Cathy Frey, Karla Powell, Stacey Daniels, Hope Williamson, Melanie McElhiney, Lori Thayer, Kim Speakman, Lynn Richards

Coach: David Graves

Coach: Dennis Donnell

#### Senior Ramettes

Lynn Richards

Karla Powell

Melanie McElhiney

Karen Morrow, Mgr.