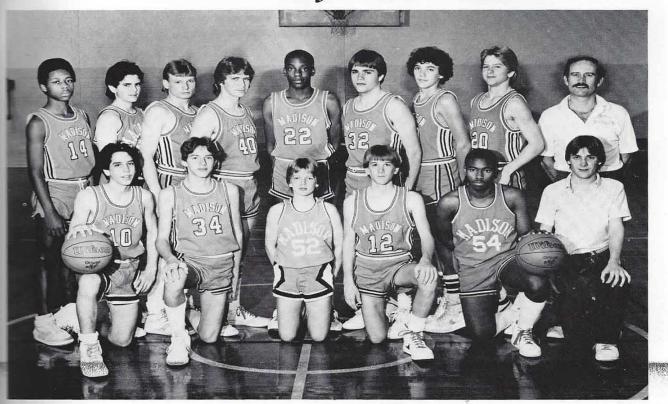

### Girls Basketball

(Row I) Kelly Norman, Lori Cullers, Angela Loyd, Niki Frazier, Tori Gillum, Kim Melton, Tammy Capps (Row 2) Cathy Frey, Karla Powell, Stacey Daniels, Hope Williamson, Melanie McElhiney, Lori Thayer, Kim Speakman, Lynn Richards

Coach: David Graves

Coach: Dennis Donnell

#### Senior Ramettes

Lynn Richards

Karla Powell

Melanie McElhiney

Karen Morrow, Mgr.