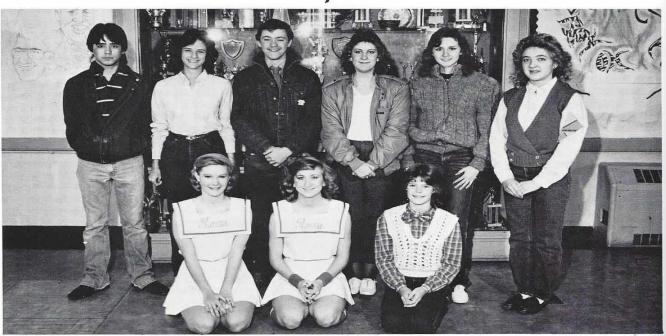

Tonya Davis, Queen Ken Carter, Escort

Risa Rider, Band Attendant Wesley Morton, Escort

Cyndi Barton, Sophomore Attendant Keith Carter, Escort

Terri Mayers, Senior Attendant Ken Sanders, Escort

Lisa Tomlin, Junior Attendant Sid Bandy, Escort

Connie Drake, Freshman Attendant Kevin Harris, Escort

The Queen And Her Court