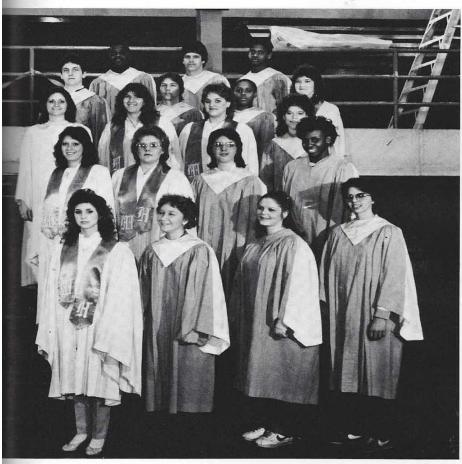

(Row I) Tonya Davis, Kevin Minchey, Risa Rider (Row 2) Cathy Sizemore, Terri Mayers, Travis Foster, David Layhew, Marty Wood, Maurice Stone, Brian Butler, Sandy Norris.

### Student Council



Junior Representatives: (Row I) Dee Dee Ramsey, Becky Spurlock, Robbie Gregory (Row 2) Cari Foster, Charlene Cooley, Chris Hopkins, Jonathon Groce, Derrick West, David North, Michelle Bess.



Sophomore Representatives: (Row I) Jamie Wiggins, Leilani Ng, Pam Hyde (Row 2) Kim Melton, Darcy Patterson, Angela Denney, Chris Buck, Salina Barnes, Misty Sullivan, Tiffany Ford.



Freshmen Representatives: (Row I) Regina Belt, Dana Harris, Donna Riddle (Row 2) Melissa Cureton, Benny Miles, Robby Loveless, Casey Huey, Benny Word, Terry Strong, Julie Martin.

## 1985





Director: James Scandrick

## Chorus





Billy Pauley and Tammy Albert auditioned for the All-State Choir. Tammy advanced to the semi-finals; Billy advanced to the finals.

# Marching





Director: Jim Canter

# Band





Drum Major: Kelly Basore

### Band Sections



Brass: (Row I) Kenny Cook, Trey Wingett, Bobby Brake, Jason Satterfield, Mike Lewis (Row 2) Eric Moore, Robert Powell, Regina Belt, Brian Burress, John Hooper, (Row 3) Wesley Morton, Brian Butler



Woodwinds: (Row I) Kelly Basore, Tammy Brown, Suzy Powell, Angela Owens, Marie Brewer, Kathy West (Row 2) Louann Clinard, Kim Witt, Tonia Benton, Melissa Craddock, Billie Jean Hesson, (Row 3) Troy Lewis, Sharon Dyer, Christie Phipps, Michelle Basore, Debbie Dalton



Percussion: (Row I) Travis Willoughby, Tim Hurt, Chris Young (Row 2) Deana Crawford, Randy Stephens,