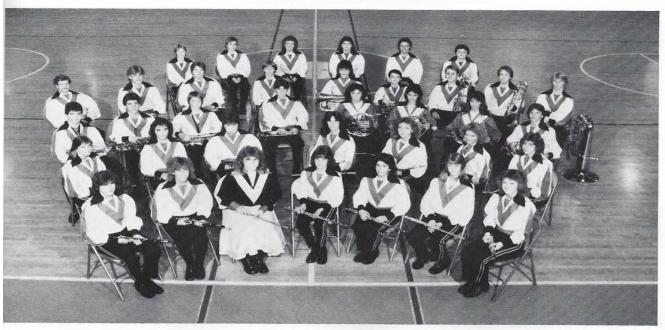

# Marching

Director: Jim Canter

# Band

Drum Major: Kelly Basore

### Band Sections

Brass: (Row I) Kenny Cook, Trey Wingett, Bobby Brake, Jason Satterfield, Mike Lewis (Row 2) Eric Moore, Robert Powell, Regina Belt, Brian Burress, John Hooper, (Row 3) Wesley Morton, Brian Butler

Woodwinds: (Row I) Kelly Basore, Tammy Brown, Suzy Powell, Angela Owens, Marie Brewer, Kathy West (Row 2) Louann Clinard, Kim Witt, Tonia Benton, Melissa Craddock, Billie Jean Hesson, (Row 3) Troy Lewis, Sharon Dyer, Christie Phipps, Michelle Basore, Debbie Dalton

Percussion: (Row I) Travis Willoughby, Tim Hurt, Chris Young (Row 2) Deana Crawford, Randy Stephens, Mark Helton, Mike Sims, Robin Chanbers