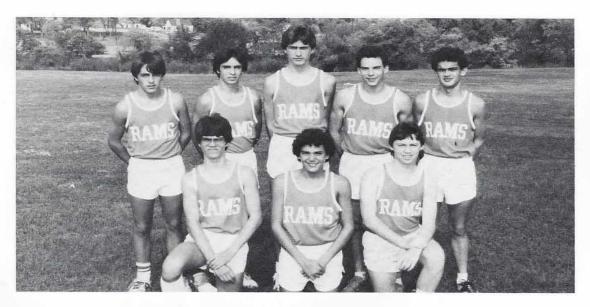

### Cross

(Row I) Shana Cain, Becky Mooneyhan, Angela Loyd, (Row 2) Robin Early, Tori Gillum, Kim Melton, Niki Frazier

(Row I) Jerry Hannah, David Byrnes, J.C. Swafford (Row 2) Wade Barker, Mike Douglas, Doug Mundy, Russell Ray, Ricky Wallace

# Country

Senior, Russell Ray

Senior, Doug Mundy

Coach: Carlton Collier

Senior, J.C. Swafford

Senior, Mike Douglas

Shana Cain broke the MHS record for the three mile run. The record was previously held at 26:06. Shana's time was 22:55