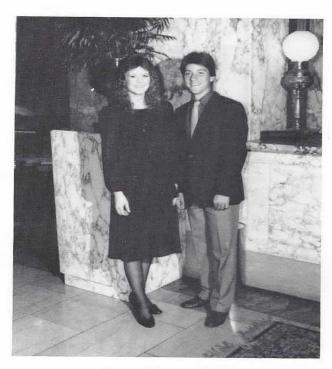

foster a sense of individual obligation to the community, state and nation. Girls' state meets on the campus of MTSU in early June. Boys' state representatives assemble the first week of June at Tennessee Tech.



Lynn Richards and Laura Cooley



# Candidates for Mr. and Mrs. Madison



Steve Moss and Terri Mayers



Jeff Webb and Laura Cooley



Kenneth O'Kelley and Tonya Davis



Chad Lewis and Angie Carter



Myron Blevin and Kelley Gaines



Chucky Glover and Sandy Norris



Butch Crook and Charlene Lang



Terry Miles and Cathy Sizemore



Wesley Morton and Kim Martin



Most Popular Jeff Webb and Tonya Davis

Senior



Best-All Around Chad Lewis and Terri Mayers

## Superlatives



Most Intellectual Steve Moss and Teresa Nelson



Most Likely to Succeed Ray Render and Tracy Tomlin



Best Personality
Wesley Morton and Kim Hughes



Friendliest Lawrence Lewis and Sandy Norris

Senior



Best Dressed Mark Cavender and Angie Carter

## Superlatives



Most Courteous Jay Caldwell and Linda Gilbert



Most School Spirit Keith McCanless and Laura Cooley



Most Athletic Maurice Stone and Lynn Richards



Wittiest Kim Martin



Quietest

9.C. Swafford and Susan Hickam



Most Dependable

Doug Mundy and Cathy Sizemore



Most Talented
Travis Foster and Sharon Dyer

# Top Ten Percent







Kelley Gaines



Linda Gilbert







Lisa King



Shelly Mayes



Steve Moss



Teresa Nelson

## Top Ten Percent







Karla Powell

Russell Ray

Ray Render



Leanne Stubblefield

J.C. Swafford







Robert Vandiver











































# Juniors



Class Officer