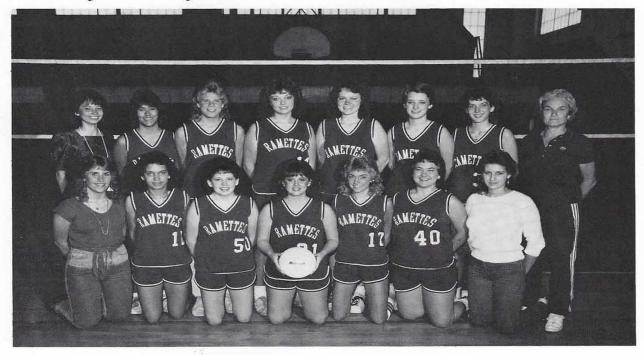

### Girls Basketball

(Row I) Kelly Norman, Lori Cullers, Angela Loyd, Niki Frazier, Tori Gillum, Kim Melton, Tammy Capps (Row 2) Cathy Frey, Karla Powell, Stacey Daniels, Hope Williamson, Melanie McElhiney, Lori Thayer, Kim Speakman, Lynn Richards

Coach: David Graves

Coach: Dennis Donnell