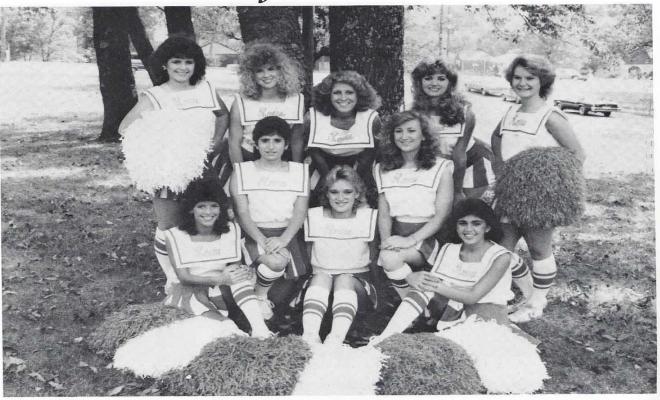

# Varsity Cheerleaders

(Row I) Shelli Duke, Michelle Weaver, Cyndi Burton, Andrea Cummings, Leilani Ng. (Row 2) Debbie Veard, Kelley Gaines, Fiona Seiberling, Laura Cooley, Janna Cabler.

Captain: Laura Cooley, Senior

Co-Captain: Andrea Cummings, Junior

#### Madison High School - Madison Tennessee

Kelley Gaines, Senior

Fiona Seiberling, Junior

Michelle Weaver, Junior

Janna Cabler, Junior

Debbie Veard, Junior

Leilani Ng, Sophomore

Shelli Duke, Sophomore

Cyndi Burton, Sophomore