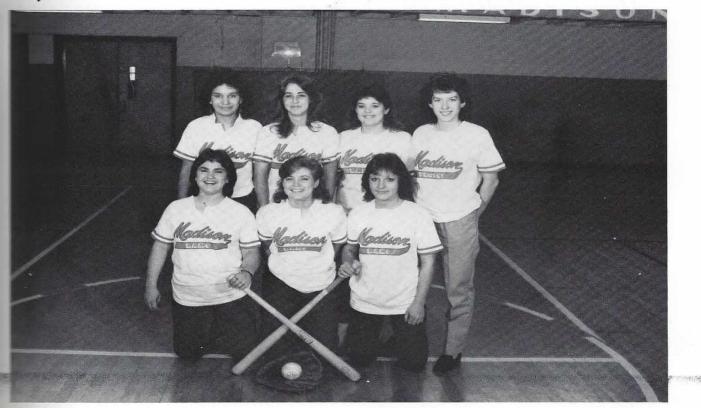

# Softball

(Row I) Tandy Hankins, Niki Frazier, Mary Hayes (Row 2) Sherry Dill, Dee Dee Patton, Chanda Coleman, Cathy Frey

Coach: James Boyd