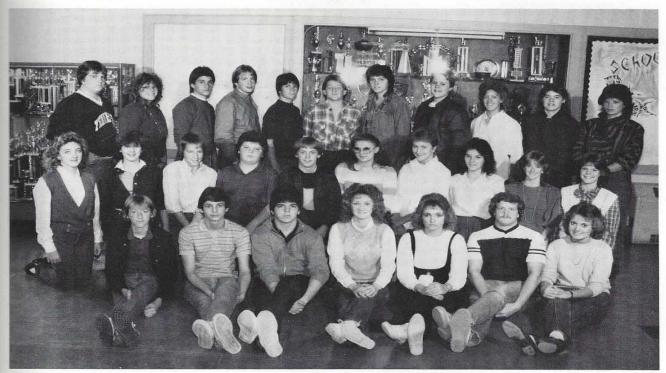

# The Class Of 1985

Class Officers

Dana Batson, Secretary; Cathy Sizemore, Treasurer; Tonya Davis, Vice President; Ray Render, President.

Whether We Are Friends Far Or Near, A Strand Of Our Lives Binds Us Together Into Everlasting Friends. The Strand Never Breaks, But Instead It Allows Us To Move On, And At The Same Time, Remember.