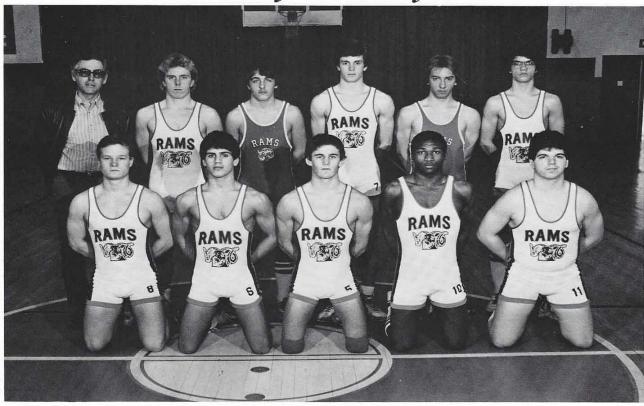

# Varsity Wrestling

(Row I) Jason Cabler, Myron Belvin, Kevin Minchey, Steve Jennings, Brian Butler (Row 2) Coach Leech, Gary Youngblood, Wade Barker, Mark Cavender, Danny Chotner, Jerry Hannah

Coach: Bobby Leech