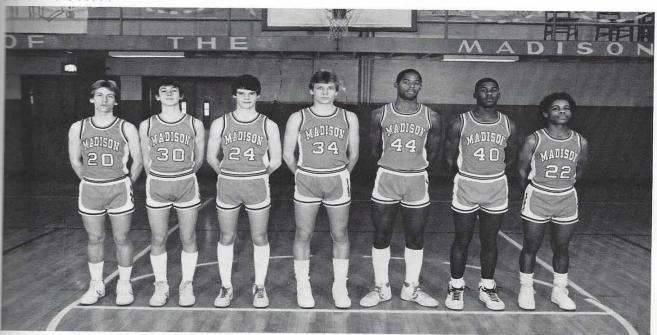

### Runner-up Region 6AA — Sub State

(Row I) Tony Hancock, Eric Lifsey, Randy Dismang, Aaron Moore, Shawn Smith, David Peters, Marty White (Row 2) Derrick West, Maurice Stone, Randy Stivers, Ivy Dobson, Jeff Webb, Keith Brooks (not pictured) Jeff Keesee

Head Coach: Carlton Collier

Assistant Coach: Larry Wynns

Statisticians: Darcy Patterson and Charlene Cooley