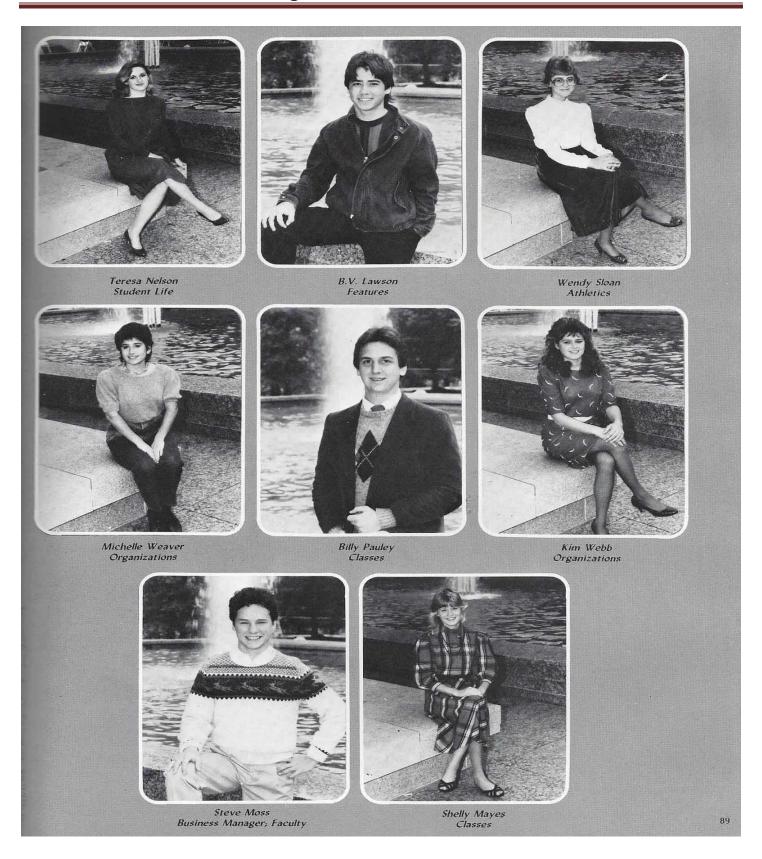

Steve Moss

Jeff Webb and Wendy Sloan

## Chorus

Billy Pauley and Tammy Albert auditioned for the All-State Choir. Tammy advanced to the semi-finals; Billy advanced to the finals.

### French Club

(Row I) Leilani Ng, Tori Gillum, Kim Wright, Tyra Velasquez, Leanne Stubblefield (Row 2) Kim Sullivan, Jamie Wiggins, Cyndi Burton, Heather Cox, Hope Williamson, Lori Cullers, Angie Loyd, Laura Floyd, Kim Melton (Row 3) Tony Riddle, Kelly Norman, Michele Hoosier, Susan Roark, Michelle Ray, Ginger Harper, Barry Archer, Amy Carpenter (Row 4) Matt Lee, David Peters, Grant Boone, Amy Tassey, Susie Massey, Shirley Steffey, Pam Cooper, Melodi Grisham

# Key Club

(Row I) Lisa Baldree, Angie Bryan, Mary Fricault, Dara Ledbetter (Row 2) Shelly Mayes, Allan Betts, Tommy Kaylor, Joey McCarter

Officers: Lisa Baldree, Program Chairman; Angie Bryan, Vice President; (not pictured, B.V. Lawson, President)

### Honor

(Row I) Kim Webb, Teresa Nelson, Tracy Tomlin, Shelly Mayes, Lisa King, Leanne Stubblefield, Susan Hickam (Row 2) Kim Wright, Lori Cullers, Angela Loyd, Kim Witt, Kim Hopper, Andrea Pearson, Dara Ledbetter, Sharon King, Kim Melton (Row 3) Andrea Cummings, Steve Moss, Rob Mayes, Eric Lifsey, Jason Satterfield, Ray Render, David Layhew, Rob Vandiver, Jeff Caldwell, Phillip Brown, J.C. Swafford, Michelle Ray

Officers: Teresa Nelson, Secretary; Steve Moss, President; Tracy Tomlin, Vice President

Sponsor: June Kennedy

### Society

Old Members: (Row I) Andrea Cummings, Susan Hickam, Lisa King, Shelly Mayes, Dara Ledbetter (Row 2) Tracy Tomlin, Steve Moss, Ray Render, Jason Satterfield, Kim Webb, Teresa Nelson

New Members: (Row I) Kim Wright, Lori Cullers, Angela Loyd, Kim Witt, Kim Hopper, Andrea Pearson, Leanne Stubblefield, Sharon King, Kim Melton (Row 2) Rob Mayes, Eric Lifsey, Rob Vandiver, David Layhew, Jeff Caldwell, Phillip Brown, J.C. Swafford, Michelle Ray

#### Lettermen

Myron Belvin, DG

Kenneth O' Kelley, S

Chuck Glover, FB

Terry Miles, C

Butch Crook, E

#### Madison High School – Madison Tennessee