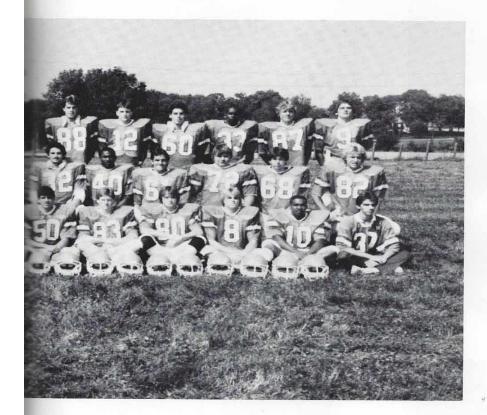

### FOOTBALL

Chuck Glover, Steve Jennings, Jason Henley, Robert Newland, Patrick Grisham, Butch Crook (ROW 3) Maurice Stone, Robert Duke, Jonathon Gross, Terry Miles, Brett Baggot, Buddy Dixon, Mike Stavinoga, Chad Lewis, Mike Duke, Tony Hancock, Randy Dismang, Ken O'Kelley.

Assistant Coaches: James Boyd, Phil Johnson, Larry Overby

Maurice Stone, TB

Mike Stavinoga, E

#### Senior

Chad Lewis, QB

#### Lettermen

Myron Belvin, DG

Kenneth O' Kelley, S

Chuck Glover, FB

Terry Miles, C

Butch Crook, E