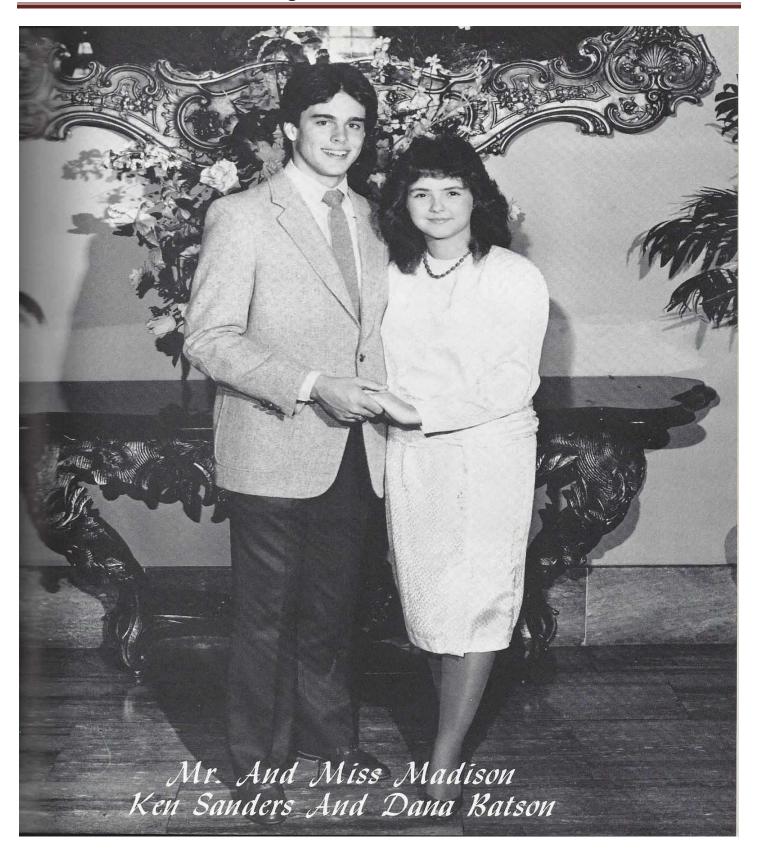

# Candidates for Mr. and Mrs. Madison

Steve Moss and Terri Mayers

Jeff Webb and Laura Cooley

Kenneth O'Kelley and Tonya Davis

Chad Lewis and Angie Carter

Myron Blevin and Kelley Gaines

Chucky Glover and Sandy Norris