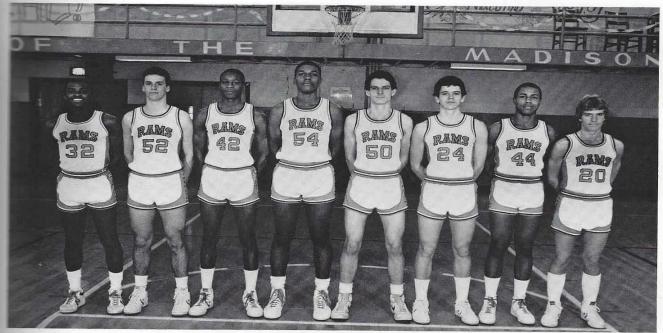

### VARSITY

(Row I) Terry Hudson, Matt McCauley, Mike Mason, John Sorey, William Absher, Larry Prior, Myron Belvin, David Lewis, Ricky Phillips, Frank Phillips, Ronnie Wilson, James Price (Row 2) Freddy Morgan, Keith Schwarz, Kevin Neville, Ron Thompson, Trey Caplenor, Kevin McKissack

Head Coach: Bobby Leech