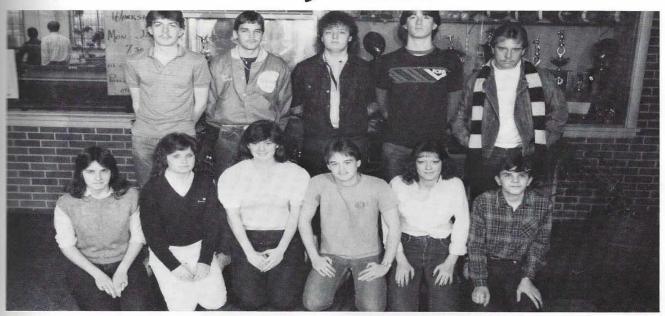

#### Civitan Award

The faculty selects the senior boy who demonstrates the qualities of leadership potential, dependability, and service to the school and community.

#### DAR Good Citizen

The senior who demonstrates outstanding qualities of dependability, leadership, service and patriotism is selected by the faculty as the recipient of the DAR Good Citizen medal. This award has been sponsored by the National Society Daughters of the American Revolution since 1934.

#### Optimist Award

The faculty selects the student who has participated in various aspects of the total school program. The award recognizes the student who devotes his or her time and energy to worthwhile activities of the school, community and church.

#### "I Dare You"

This award is given in recognition of excellence in character and well balanced personal development as well as leadership potential. The "I Dare You" is a challenge to the recipient to aspire to their highest potential, to attain constructive lives service and citizenship and to commit themselves to excellence.