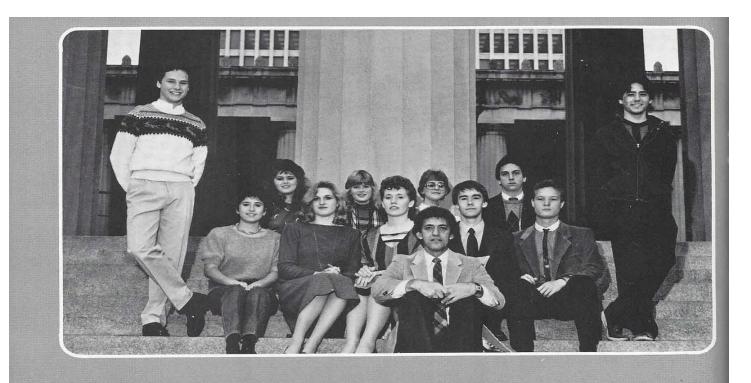

# The Class Of 1985

Class Officers

Dana Batson, Secretary; Cathy Sizemore, Treasurer; Tonya Davis, Vice President; Ray Render, President.

Whether We Are Friends Far Or Near, A Strand Of Our Lives Binds Us Together Into Everlasting Friends. The Strand Never Breaks, But Instead It Allows Us To Move On, And At The Same Time, Remember.