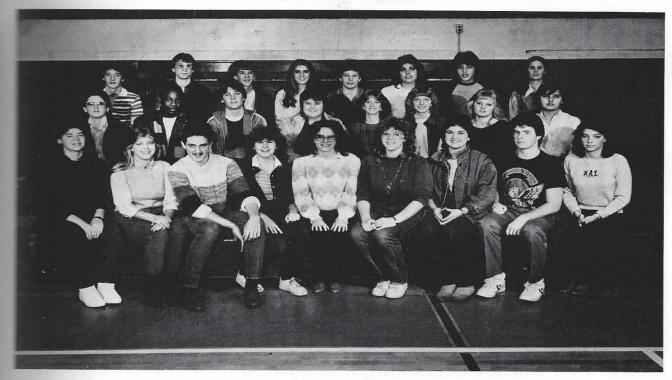

### Student Council

Steve Moss, Vice President; Laura Cooley, Secretary; Jeff Webb, President.

Joan Care, Advisor

Senior Representatives: (Row I) Tonya Davis, Kevin Minchey, Risa Rider (Row 2) Cathy Sizemore, Terri Mayers, Travis Foster, David Layhew, Marty Wood, Maurice Stone, Brian Butler, Sandy Norris.

### Student Council

Junior Representatives: (Row I) Dee Dee Ramsey, Becky Spurlock, Robbie Gregory (Row 2) Cari Foster, Charlene Cooley, Chris Hopkins, Jonathon Groce, Derrick West, David North, Michelle Bess.

Sophomore Representatives: (Row I) Jamie Wiggins, Leilani Ng, Pam Hyde (Row 2) Kim Melton, Darcy Patterson, Angela Denney, Chris Buck, Salina Barnes, Misty Sullivan, Tiffany Ford.

Freshmen Representatives: (Row I) Regina Belt, Dana Harris, Donna Riddle (Row 2) Melissa Cureton, Benny Miles, Robby Loveless, Casey Huey, Benny Word, Terry Strong, Julie Martin.