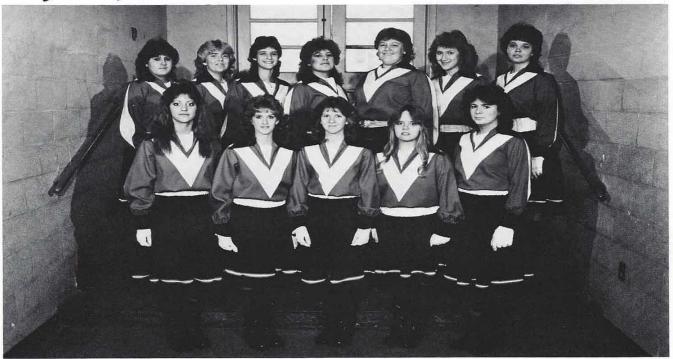

# Varsity Cheerleaders

(Row I) Shelli Duke, Michelle Weaver, Cyndi Burton, Andrea Cummings, Leilani Ng. (Row 2) Debbie Veard, Kelley Gaines, Fiona Seiberling, Laura Cooley, Janna Cabler.

Captain: Laura Cooley, Senior

Co-Captain: Andrea Cummings, Junior

#### Madison High School - Madison Tennessee

Kelley Gaines, Senior

Fiona Seiberling, Junior

Michelle Weaver, Junior

Janna Cabler, Junior

Debbie Veard, Junior

Leilani Ng, Sophomore

Shelli Duke, Sophomore

Cyndi Burton, Sophomore