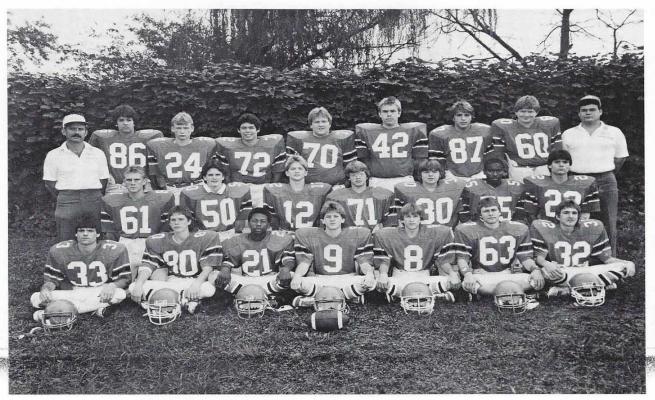

### VARSITY

(Row I) Terry Hudson, Matt McCauley, Mike Mason, John Sorey, William Absher, Larry Prior, Myron Belvin, David Lewis, Ricky Phillips, Frank Phillips, Ronnie Wilson, James Price (Row 2) Freddy Morgan, Keith Schwarz, Kevin Neville, Ron Thompson, Trey Caplenor, Kevin McKissack

Head Coach: Bobby Leech