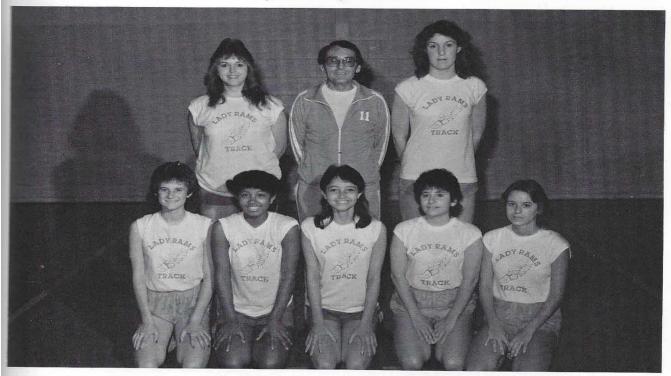

# Boys' Track

Coach: Larry Overby

# Girls' Track

(Row I) Angela Loyd, Renee Lewis, Susie Massie, Michelle Weaver, Shana Cain (Row 2) Becky Ortiz, Coach Brimm, Kim Speakman (not pictured) Andrea Pearson, Lori Thayer

Michelle Weaver

Kim Speakman