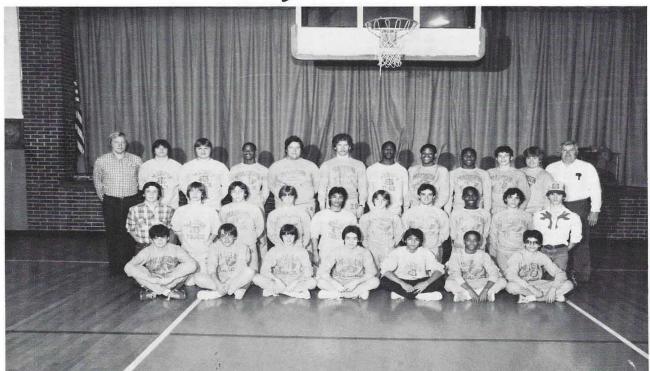

# Varsity Wrestling

(Row I) Jason Cabler, Myron Belvin, Kevin Minchey, Steve Jennings, Brian Butler (Row 2) Coach Leech, Gary Youngblood, Wade Barker, Mark Cavender, Danny Chotner, Jerry Hannah

Coach: Bobby Leech

#### Senior Rams

Myron Belvin

Jason Cabler

Brian Butler

Kevin Minchey

Mark Cavender