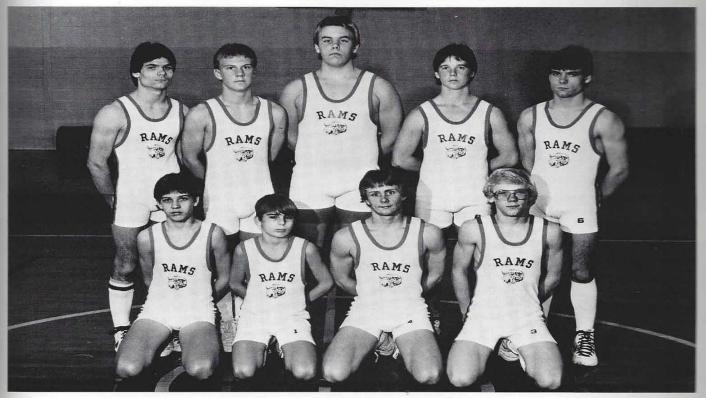

# Varsity Wrestling

(Row I) Jason Cabler, Myron Belvin, Kevin Minchey, Steve Jennings, Brian Butler (Row 2) Coach Leech, Gary Youngblood, Wade Barker, Mark Cavender, Danny Chotner, Jerry Hannah

Coach: Bobby Leech

#### Senior Rams

Myron Belvin

Jason Cabler

Brian Butler

Kevin Minchey

Mark Cavender