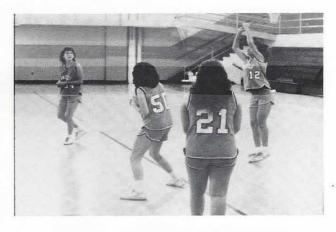

### Girls Basketball

(Row I) Kelly Norman, Lori Cullers, Angela Loyd, Niki Frazier, Tori Gillum, Kim Melton, Tammy Capps (Row 2) Cathy Frey, Karla Powell, Stacey Daniels, Hope Williamson, Melanie McElhiney, Lori Thayer, Kim Speakman, Lynn Richards

Coach: David Graves

Coach: Dennis Donnell