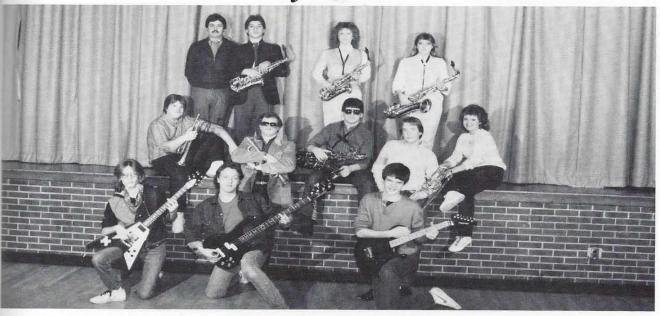

l-State Choir. Tammy advanced to the semi-finals; Billy advanced to the finals.

# Marching





Director: Jim Canter

# Band





Drum Major: Kelly Basore

### Band Sections



Brass: (Row I) Kenny Cook, Trey Wingett, Bobby Brake, Jason Satterfield, Mike Lewis (Row 2) Eric Moore, Robert Powell, Regina Belt, Brian Burress, John Hooper, (Row 3) Wesley Morton, Brian Butler



Woodwinds: (Row I) Kelly Basore, Tammy Brown, Suzy Powell, Angela Owens, Marie Brewer, Kathy West (Row 2) Louann Clinard, Kim Witt, Tonia Benton, Melissa Craddock, Billie Jean Hesson, (Row 3) Troy Lewis, Sharon Dyer, Christie Phipps, Michelle Basore, Debbie Dalton



Percussion: (Row I) Travis Willoughby, Tim Hurt, Chris Young (Row 2) Deana Crawford, Randy Stephens, Mark Helton, Mike Sims, Robin Chanbers

# Stage Band



Concert Band



# Flag Corps



(Row I) Risa Rider, Carissa Waggoner, Karen Sircy, Mellisa Singleton, Cindy Norton, (Row 2) Mary Fricault, Kim Hicks, Belinda Bawcom, Patty Cain, Anna Woodall, Meaji Nisley, Michelle Richards



Co-Captains: Risa Rider and Belinda Bawcom

### Latin Club



Robin Chambers, Kim Witt, Phillip Brown, Michelle Basore, Lisa King, Kelly Basore, Tandy Hankins, John Aguilar, Heather Row 2) Ed Veard, Benny Word, Billy Burdette, Billie Jean Hesson, Carissa Waggonn, Tammy North, April Mohler, Melissa Careton. (Row 3) John Collins, Jason Goad, Robby Loveless, Sharon Knotts, Chris England, Tammy Hempker, Tim Howell, Marie Brewer



Officers: (Row I) Kelly Basore, President; Lisa King, Vice President; Michelle Basore, Secretary (Row 2) Kim Witt, Roman Banquet Chairman; P