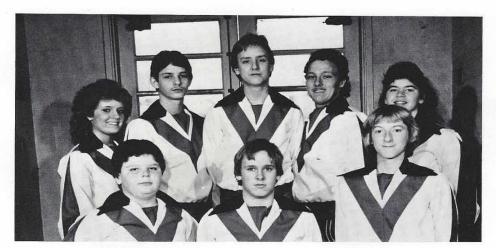

sey Huey, Benny Word, Terry Strong, Julie Martin.

## 1985





Director: James Scandrick

## Chorus





Billy Pauley and Tammy Albert auditioned for the All-State Choir. Tammy advanced to the semi-finals; Billy advanced to the finals.

# Marching





Director: Jim Canter

# Band





Drum Major: Kelly Basore

### Band Sections



Brass: (Row I) Kenny Cook, Trey Wingett, Bobby Brake, Jason Satterfield, Mike Lewis (Row 2) Eric Moore, Robert Powell, Regina Belt, Brian Burress, John Hooper, (Row 3) Wesley Morton, Brian Butler



Woodwinds: (Row I) Kelly Basore, Tammy Brown, Suzy Powell, Angela Owens, Marie Brewer, Kathy West (Row 2) Louann Clinard, Kim Witt, Tonia Benton, Melissa Craddock, Billie Jean Hesson, (Row 3) Troy Lewis, Sharon Dyer, Christie Phipps, Michelle Basore, Debbie Dalton



Percussion: (Row I) Travis Willoughby, Tim Hurt, Chris Young (Row 2) Deana Crawford, Randy Stephens, Mark Helton, Mike Sims, Robin Chanbers

# Stage Band



Concert Band



# Flag Corps



(Row I) Risa Rider, Carissa Waggoner, Karen Sircy, Mellisa Singleton, Cindy Norton, (Row 2) Mary Fricault, Kim Hicks, Belinda Bawcom, Patty Cain, Anna Woodall, Meaji Nisley, Michelle Richards



Co-Captains: Risa Rider and Belinda Bawcom

### Latin Club



Robin Chambers, Kim Witt, Phillip Brown, Michelle Basore, Lisa King, Kelly Basore, Tandy Hankins, John Aguilar, Heather Row 2) Ed Veard, Benny Word, Billy Burdette, Billie Jean Hesson, Carissa Waggonn, Tammy North, April Mohler, Melissa Careton. (Row 3) John Collins, Jason Goad, Robby Loveless, Sharon Knotts, Chris England, Tammy Hempker, Tim Howell,