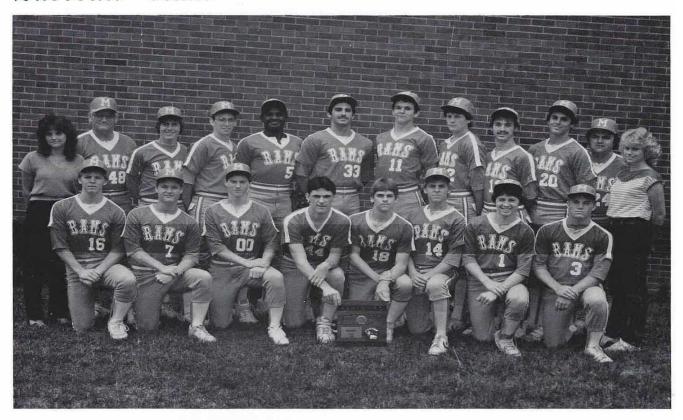

lle Weaver

Kim Speakman

Angela Loyd

### Cross



(Row I) Shana Cain, Becky Mooneyhan, Angela Loyd, (Row 2) Robin Early, Tori Gillum, Kim Melton, Niki Frazier



(Row I) Jerry Hannah, David Byrnes, J.C. Swafford (Row 2) Wade Barker, Mike Douglas, Doug Mundy, Russell Ray, Ricky Wallace

# Country



Senior, Russell Ray



Senior, Doug Mundy



Coach: Carlton Collier



Senior, J.C. Swafford



Senior, Mike Douglas



Shana Cain broke the MHS record for the three mile run. The record was previously held at 26:06. Shana's time was 22:55

# Boys' Tennis



(Row I) David Byrne, Kevin Harris, Barry Archer, Larry Jenks (Row 2) Michael Davenport, Jamie Forehand, Billy Pauley, Grant Boone, Johnny Moss



Coach: Richard Roche

# Girls' Tennis



Kim Webb

Coach: Nancy Lucas



#### Baseball Team





Coach: Fred Forehand

# Softball



(Row I) Tandy Hankins, Niki Frazier, Mary Hayes (Row 2) Sherry Dill, Dee Dee Patton, Chanda Coleman, Cathy Frey



Coach: James Boyd

# Varsity Volleyball



(Row I) Jolie Frey, Mgr., Sherry Dill, Lynn Swafford, Kim Jackson, Lori Cullers, Tandy Hankins, Lisa Price, (Row 2) Susie Massie, Tyra Velasquez, Stacey Daniels, Hope Williamson, Beth Scott, Kim Wright, Cathy Frey, Coach Lucas



Coach: Nancy Lucas



(Row I) Keith Carter, Eric Lifsey, Glenn Cooper (Row 2) Grant Boone, Mike Rains



Coach: Bill Brimm

### Freshmen Football



(Row I) Donald Langston, Scott McDonald, James Simpson, Shane Witherow, Robby Loveless, Andy Lindsley, Benny Miles (Row 2) Jason Robertson, Ed Veard, James Forehand, Larry Jinks, Bobby Johnson, Sam Robertson, Darrell Langst