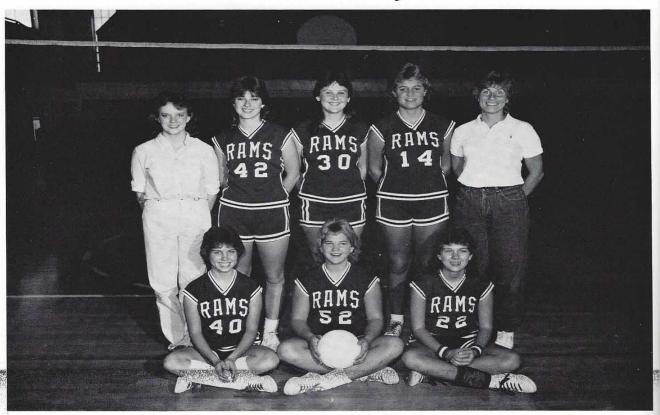

### Girls Basketball

(Row I) Kelly Norman, Lori Cullers, Angela Loyd, Niki Frazier, Tori Gillum, Kim Melton, Tammy Capps (Row 2) Cathy Frey, Karla Powell, Stacey Daniels, Hope Williamson, Melanie McElhiney, Lori Thayer, Kim Speakman, Lynn Richards

Coach: David Graves

Coach: Dennis Donnell

#### Senior Ramettes

Lynn Richards

Karla Powell

Melanie McElhiney

Karen Morrow, Mgr.