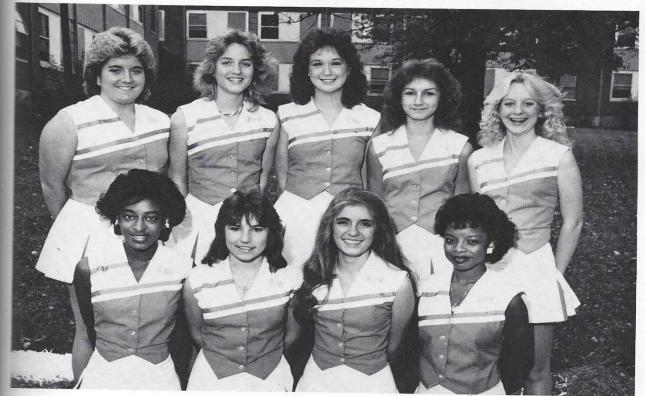

# Varsity Cheerleaders

(Row I) Shelli Duke, Michelle Weaver, Cyndi Burton, Andrea Cummings, Leilani Ng. (Row 2) Debbie Veard, Kelley Gaines, Fiona Seiberling, Laura Cooley, Janna Cabler.

Captain: Laura Cooley, Senior

Co-Captain: Andrea Cummings, Junior

#### Madison High School - Madison Tennessee

Kelley Gaines, Senior

Fiona Seiberling, Junior

Michelle Weaver, Junior

Janna Cabler, Junior

Debbie Veard, Junior

Leilani Ng, Sophomore

Shelli Duke, Sophomore

Cyndi Burton, Sophomore