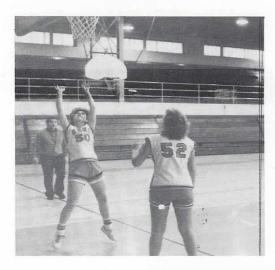

### Girls Basketball

(Row I) Kelly Norman, Lori Cullers, Angela Loyd, Niki Frazier, Tori Gillum, Kim Melton, Tammy Capps (Row 2) Cathy Frey, Karla Powell, Stacey Daniels, Hope Williamson, Melanie McElhiney, Lori Thayer, Kim Speakman, Lynn Richards

Coach: David Graves

Coach: Dennis Donnell