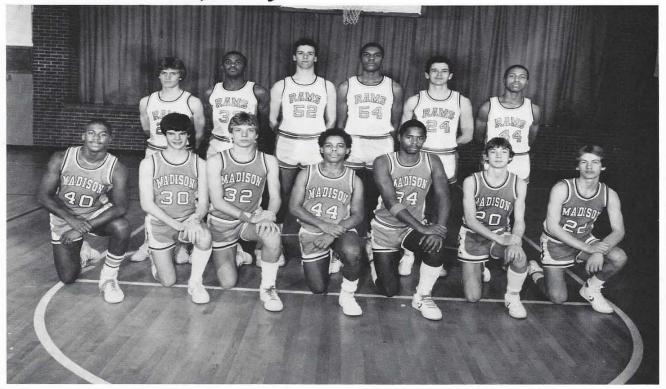

### VARSITY

(Row I) Terry Hudson, Matt McCauley, Mike Mason, John Sorey, William Absher, Larry Prior, Myron Belvin, David Lewis, Ricky Phillips, Frank Phillips, Ronnie Wilson, James Price (Row 2) Freddy Morgan, Keith Schwarz, Kevin Neville, Ron Thompson, Trey Caplenor, Kevin McKissack

Head Coach: Bobby Leech