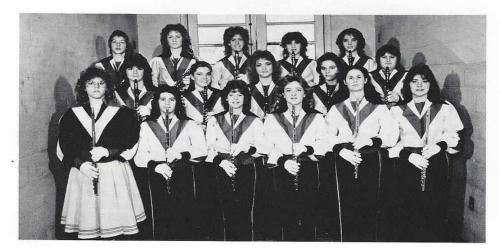

## 1985

Director: James Scandrick

## Chorus

Billy Pauley and Tammy Albert auditioned for the All-State Choir. Tammy advanced to the semi-finals; Billy advanced to the finals.