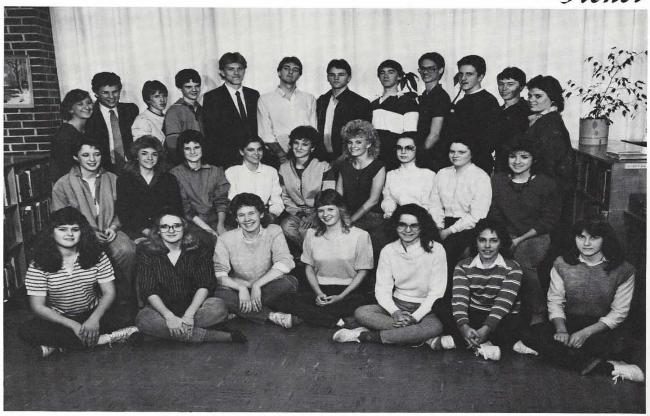

# The Class Of 1985

Class Officers

Dana Batson, Secretary; Cathy Sizemore, Treasurer; Tonya Davis, Vice President; Ray Render, President.

Whether We Are Friends Far Or Near, A Strand Of Our Lives Binds Us Together Into Everlasting Friends. The Strand Never Breaks, But Instead It Allows Us To Move On, And At The Same Time, Remember.