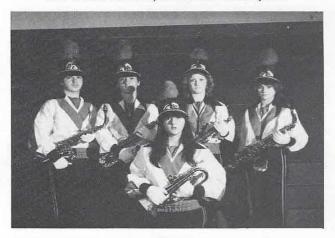

High Brass: Row I: Kathy Williams Row 2: Brian Butler, Wesley Morton, Sharon Dyer, Salina Barnes

Trumpets: Row I: Mike Lewis, Jason Satterfield, J.W. Scott Row 2: Shoney Williamson, David Binkley

Woodwinds: Row I: Kim Witt, Tonia Benton, Lori Anne Clinnard, Sherry Reynolds Row 2: Teri Ramsey, Mallory Forehand, Kelly Basore, Kathy West, Dawn Thomas, Janna Cabler