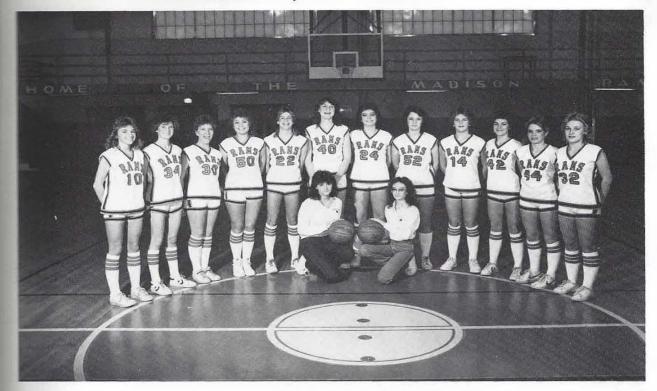

### Madison High School – Madison Tennessee

(Row I) Dana Frazier, Michelle Bess, Debbie Cooper, Cathy Frey, Janet Blackmore — Manager (Row 2) Lynn Richards, Carol Garrett, Michelle Boswell, Ramona Wright, Lori Thayer

### Senior Ramettes

Carol Garrett, Dana Frazier, Debbie Cooper, Michelle Boswell

David Graves, Head Coach

Charlene Grimes, Assistant Coach