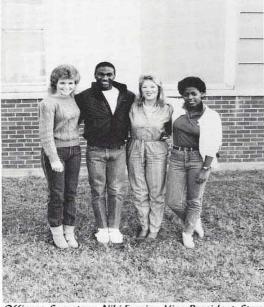

# Presenting . . . The Senior Class Of 1984

Class Officers

Left to Right: John Lee, Vice President; Michelle Eddings, Treasurer; Tommy
Hayes, Secretary; Gary Hall, President.

Don Glenn Allen

Christopher Annell Anderson