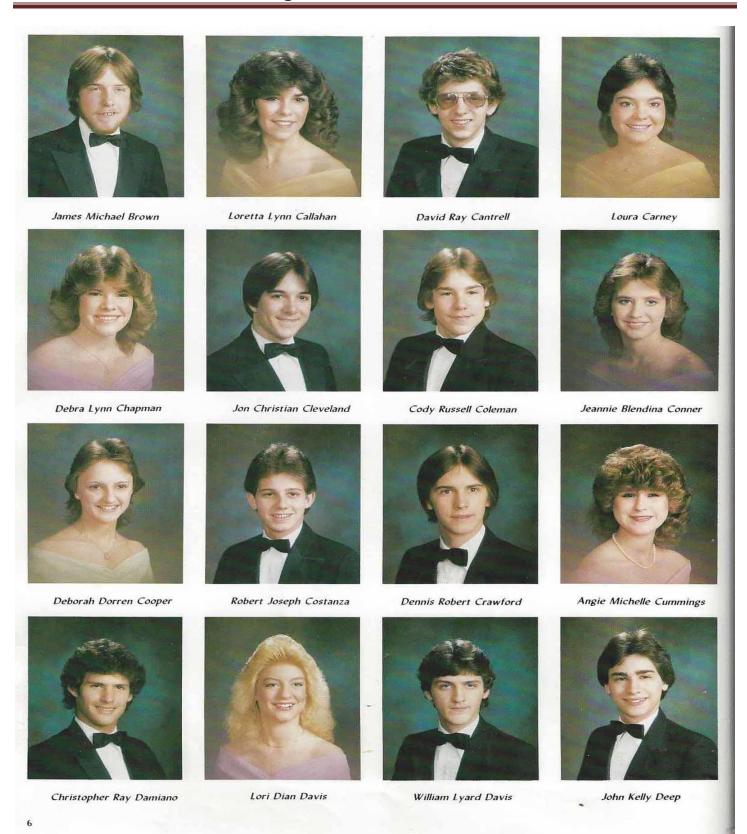

# Presenting . . . The Senior Class Of 1984



Class Officers

Left to Right: John Lee, Vice President; Michelle Eddings, Treasurer; Tommy
Hayes, Secretary; Gary Hall, President.



Don Glenn Allen



Christopher Annell Anderson



John Robert Anderson



Rhonda Gale Anderson







































# Medalists



DAR Medal Erin O'Barr



Civitan Medal Mark North



"I Dare You" Award Robert Costanza and Loretta Callahan

## Medalists



Boy's State Representative Mark North and Jeff Morris



Girl's State Representatives Michelle Eddings and Loretta Callahan



Optimist Award Maria Dixon

# Top Ten Percent



Jeff Morris, Jeff Rice, Mark North



Angelea Floyd, Mike Rigsby



Erin O'Barr, Angie Cummings



Angie Bollhardt, Shelley Webb, Tim Jones

# Top Ten Percent



Penny Johnson, Clint Hunt, Karen Poteete





Amy Hardaway, David Aust



Lisa Henegar, Thomas Latimer

# Senior Superlatives



Most Athletic Freddy Stone And Debbie Cooper



Best Dressed Mike Jones And Gina Riggins



Most Courteous
Bruce Tripp And Terri Simmons



# Senior Superla