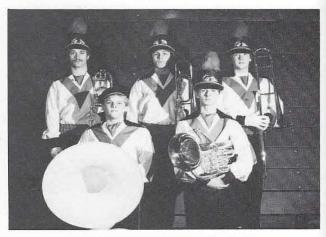

Horton Monroe, Director

Karen McClendon, Drum Major

Percussion: Row I: Jay Jones, Tim Hurt Row 2: Mike Sims, Bryan Graves, Chris Hopkins

Low Brass: Row I: David Aust, John Smith, Row 2: Jeff Brake, Butch Louden, John Hooper

High Brass: Row I: Kathy Williams Row 2: Brian Butler, Wesley Morton, Sharon Dyer, Salina Barnes

Trumpets: Row I: Mike Lewis, Jason Satterfield, J.W. Scott Row 2: Shoney Williamson, David Binkley

Woodwinds: Row I: Kim Witt, Tonia Benton, Lori Anne Clinnard, Sherry Reynolds Row 2: Teri Ramsey, Mallory Forehand, Kelly Basore, Kathy West, Dawn Thomas, Janna Cabler