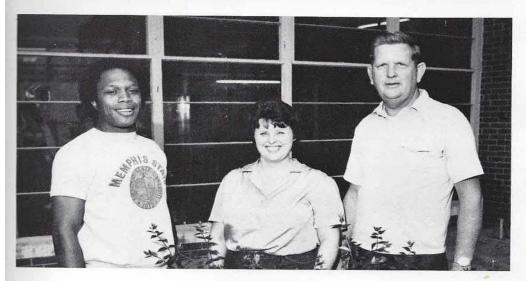

### Maintenance Day

Maintance: Day Shift Left to right: Freddie Pope, Brenda Vasser, Fred Scott