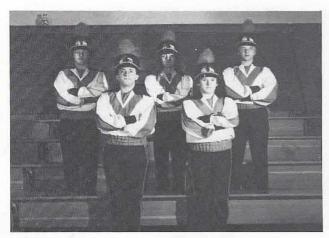

Horton Monroe, Director

Karen McClendon, Drum Major

Percussion: Row I: Jay Jones, Tim Hurt Row 2: Mike Sims, Bryan Graves, Chris Hopkins

Low Brass: Row I: David Aust, John Smith, Row 2: Jeff Brake, Butch Louden, John Hooper