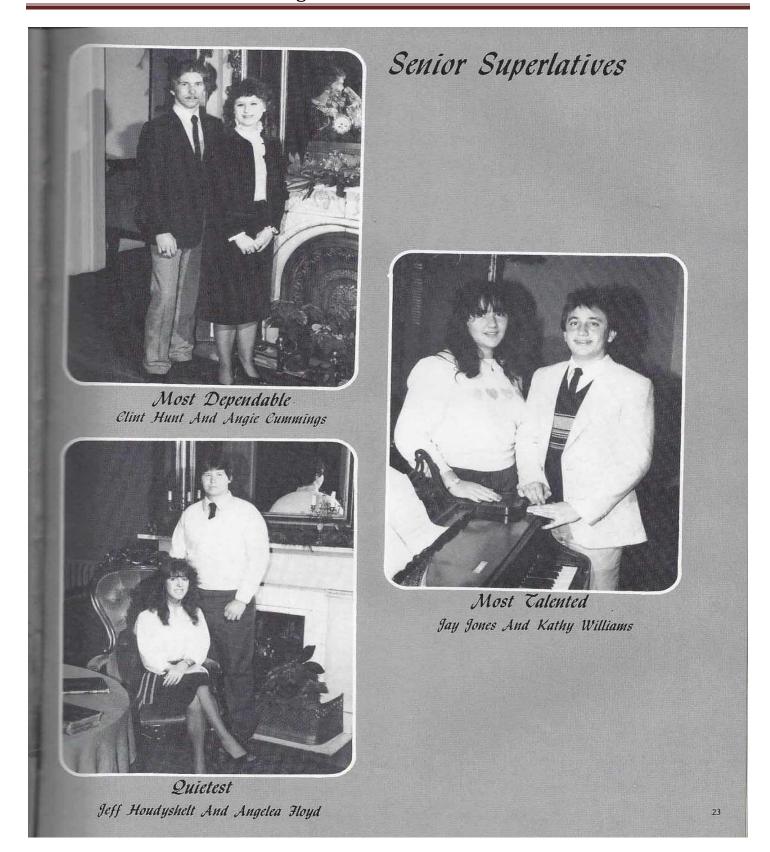

# Senior Superlatives

Most Athletic Freddy Stone And Debbie Cooper

Best Dressed Mike Jones And Gina Riggins

Most Courteous
Bruce Tripp And Terri Simmons

# Senior Superlatives

Most Likely To Succeed Mark North And Erin O'Barr

Most Intellectual Jeff Spears And Shelley Webb

Most School Spirit
Chucky Dowell And Michelle Eddings

Wittiest Thomas Latimer And Dana Frazier

# Senior Superlatives

Best Personality
Jon Cleveland And Lisa Beck

Best-All-Around
Tommy Hayes And Michelle Boswell

Most Popular
Casey Jones And Cherie Lang