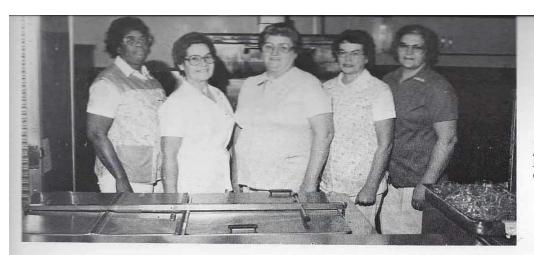

### Cafeteria Workers

Cafeteria Staff Left to right: Dethula Mathis, Ada Stubblefield, Mattie Hackett, Billie Canada, Virgina Duke