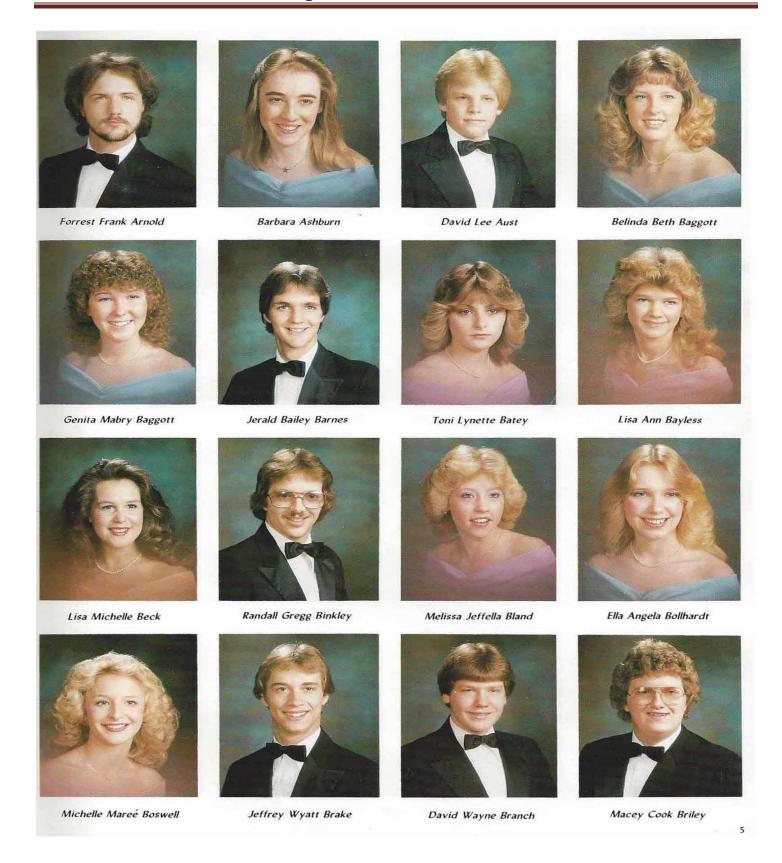

# Presenting . . . The Senior Class Of 1984

Class Officers

Left to Right: John Lee, Vice President; Michelle Eddings, Treasurer; Tommy
Hayes, Secretary; Gary Hall, President.

Don Glenn Allen

Christopher Annell Anderson

John Robert Anderson

Rhonda Gale Anderson