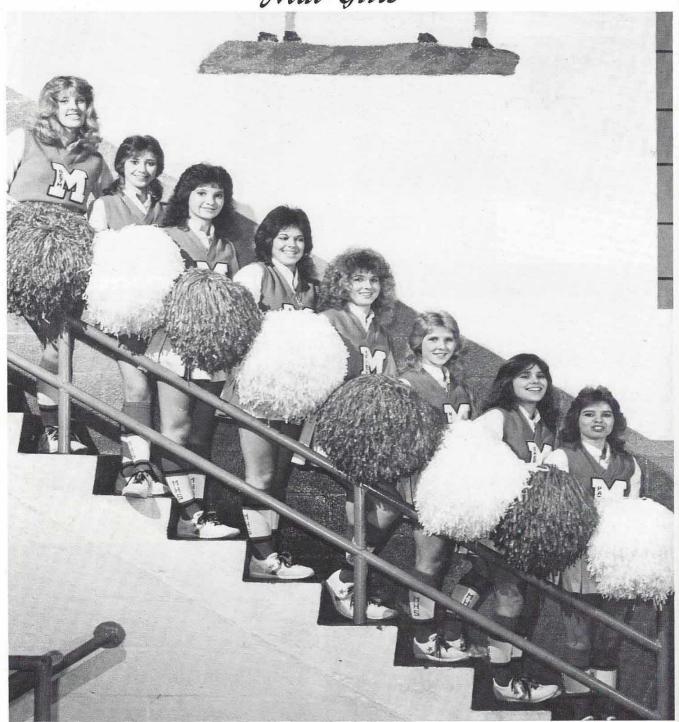

# Mat Girls

Beth Baggott, Senior; Rhonda Anderson, Senior; Tammy Murphy, Sophomore; Rachel England, Sophomore; Kelley Gaines, Co-Captain, Junior; Missy Bobbit, Captain, Junior; Sherry Langford, Senior; Patty Witt, Senior.