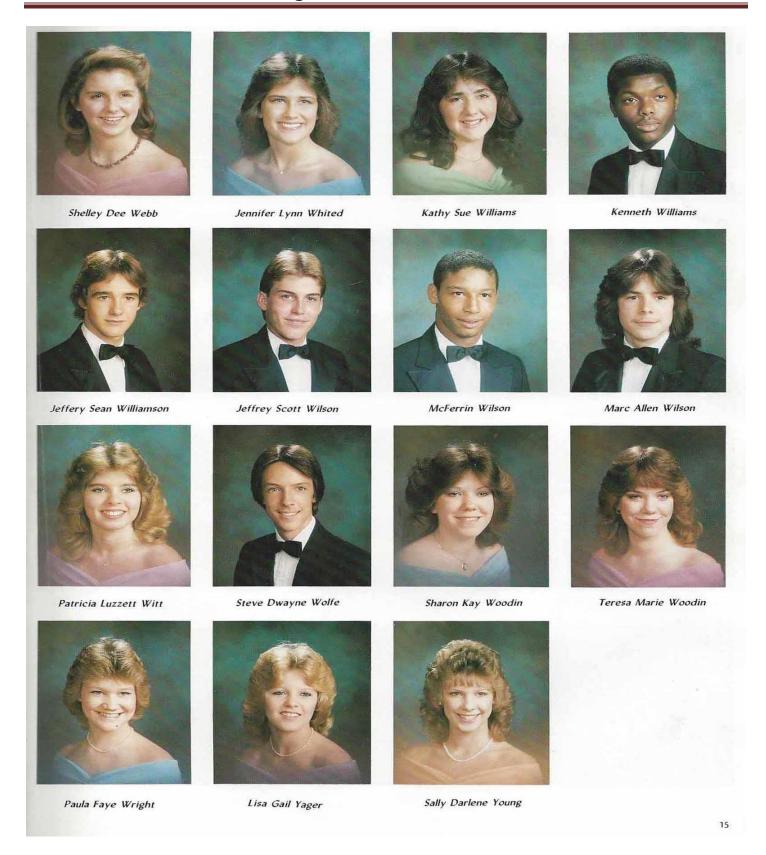

# Presenting . . . The Senior Class Of 1984

Class Officers

Left to Right: John Lee, Vice President; Michelle Eddings, Treasurer; Tommy
Hayes, Secretary; Gary Hall, President.

Don Glenn Allen

Christopher Annell Anderson