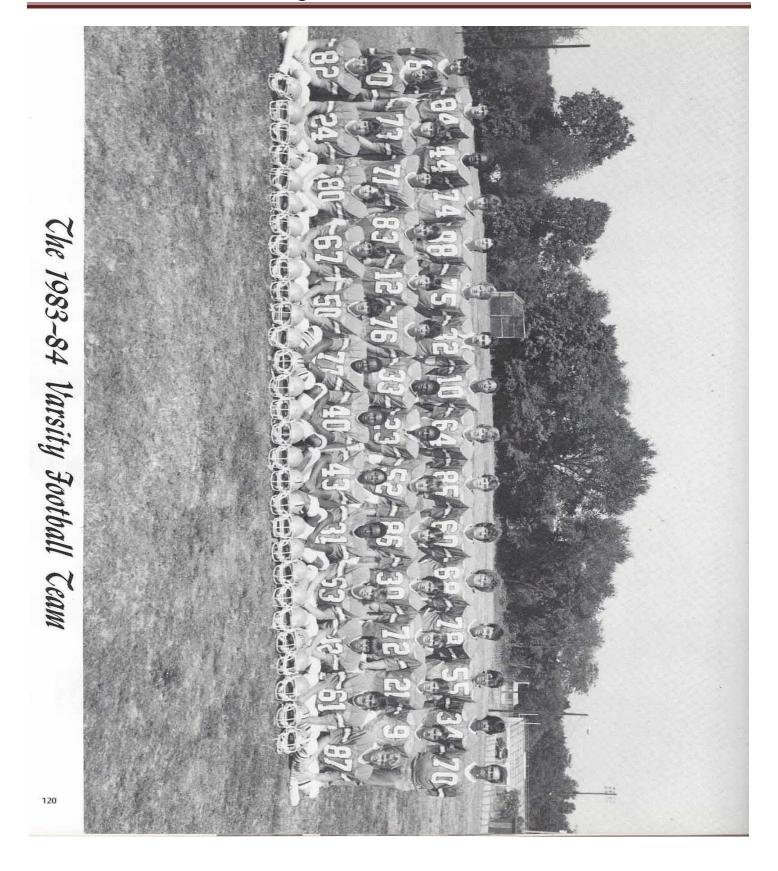

### Madison High School - Madison Tennessee

Bobby Leech, Head Coach

| Madison |                   | Opponent |
|---------|-------------------|----------|
| 20      | Cheatham County   | 0        |
| 7       | Mt. Juliet        | 0        |
| 10      | Goodlettsville    | 7        |
| 15      | Lipscomb          | 8        |
| 14      | DuPont            | 22       |
| 17      | Portland          | 0        |
| 41      | Greenbrier        | 7        |
| 42      | Goodpasture       | 31       |
| 33      | Clarksville N.E.  | 13       |
| 0       | Brentwood Academu | 28       |

Scores 1983 Season

Chestnut Bowl

Madison 23

Smith County 20

Assistant Coaches: James Boyd, Phil Johnson, and Larry Overby

Mack Wilson, QB AA Player of the Year All Banner AA All Nashville AA

Wendell Miles, G. All AA