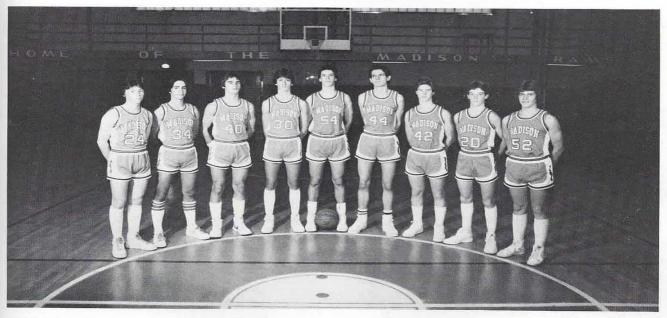

# Boys Basketball

Kneeling — J.C. Swaford, David Lewis, Derrick West, Micheal Douglas, Doug Mundy, Randy Stivers, Greg Clemmons, David North, Kenneth O'Kelley Standing — Billy Gross, Maurice Stone, Jimbo Staton, Mark North, Jeff Webb, Jeff Satterfield, Freddy Stone, Clint Pigg

Co-Captain, Billy Gross, Captain, Mark North

Coaches: Larry Wynns, Rees Groce, Carlton Collier

Managers: Tommy Kaylor, Jeff Caldwell

Billy Gross, Maurice Stone, Jimbo Staton, Mark North, Jeff Webb, Jeff Satterfield, Freddy Stone, Clint Pigg