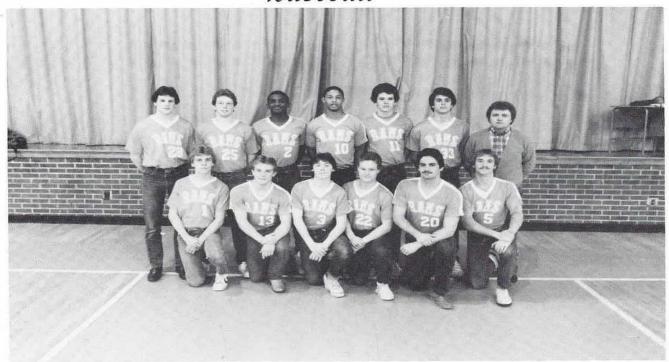

# Boys Basketball

Kneeling — J.C. Swaford, David Lewis, Derrick West, Micheal Douglas, Doug Mundy, Randy Stivers, Greg Clemmons, David North, Kenneth O'Kelley Standing — Billy Gross, Maurice Stone, Jimbo Staton, Mark North, Jeff Webb, Jeff Satterfield, Freddy Stone, Clint Pigg

Co-Captain, Billy Gross, Captain, Mark North

Coaches: Larry Wynns, Rees Groce, Carlton Collier

Managers: Tommy Kaylor, Jeff Caldwell

Billy Gross, Maurice Stone, Jimbo Staton, Mark North, Jeff Webb, Jeff Satterfield, Freddy Stone, Clint Pigg