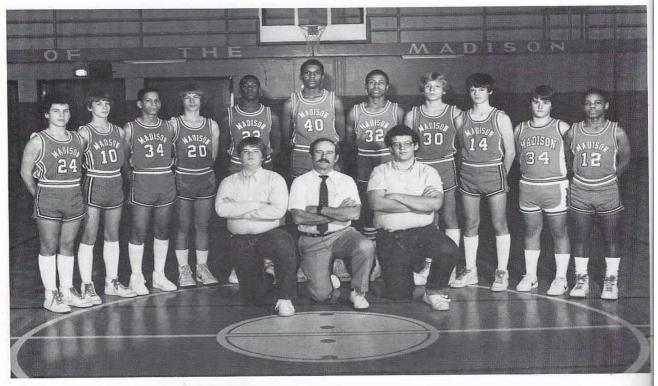

# Boys Basketball

Kneeling — J.C. Swaford, David Lewis, Derrick West, Micheal Douglas, Doug Mundy, Randy Stivers, Greg Clemmons, David North, Kenneth O'Kelley Standing — Billy Gross, Maurice Stone, Jimbo Staton, Mark North, Jeff Webb, Jeff Satterfield, Freddy Stone, Clint Pigg

Co-Captain, Billy Gross, Captain, Mark North

Coaches: Larry Wynns, Rees Groce, Carlton Collier

Managers: Tommy Kaylor, Jeff Caldwell

Billy Gross, Maurice Stone, Jimbo Staton, Mark North, Jeff Webb, Jeff Satterfield, Freddy Stone, Clint Pigg