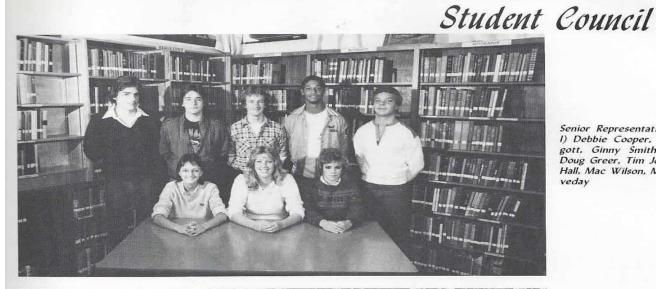

### Student Council

Officers: President, Casey Jones; Vice President, Loretta Callahan; Secretary, Cherie Lang

Sponsor: Mrs. Care

Executive Committee: John Northcutt, Michelle Eddings, Clint Hunt, Lisa Beck, Tommy Hayes

Junior Representatives: Steve Moss, Jackie Hix, Ray Render, Jeff Webb, Tonya Davis

Sophomore Representatives: (Row I) Trey Caplenor, Chris Hopkins, David Lemon (Row 2) Debbie Veard, Andrea Pearson, Kristi Hazelrigs, Charlene Cooley, Heather Butterworth, Diane Watts, Dee Dee Ramsey

Freshman Representatives: (Row I) Pam Hyde, Barbara Hale, Cherie Wingfield, Cindy Lowery, Leelani Ng (Row 2) Sa-lina Barnes, Alice Conn, Randy Lewis, Stacy Daniels, Kim Melton, Kerry Dowell