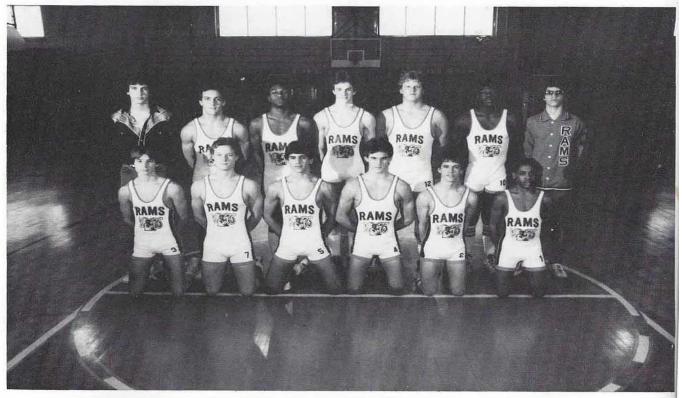

### Wrestling

Bobby Leech, Head Coach

Phil Johnson, Assistant Coach

Wrestling — (Row I) Jock Owens, Jason Cabler, Myron Belvin, Kevin Minchey, Larry Prior, Mike Featherstone (Row 2) Robert Duke, Jason Henley, Steve Jennings, Mark Cavender, Trey Caplenor, Kevin McKissack, Jerry Hannah

Standing — Larry Prior 105 Kneeling — Mike Featherston 98

Standing — Mark Cavender 132 Kneeling — Myron Belvin 126

Standing — Steve Jennings 145 Kneeling — Jason Henley 155

Standing — Jock Owens II2 Kneeling — Kevin Minchey II9

Standing — Jerry Hannah II9 Kneeling — Jason Cabler I38

Standing — Kevin McKissack 169 Kneeling — Trey Caplenor H.W.