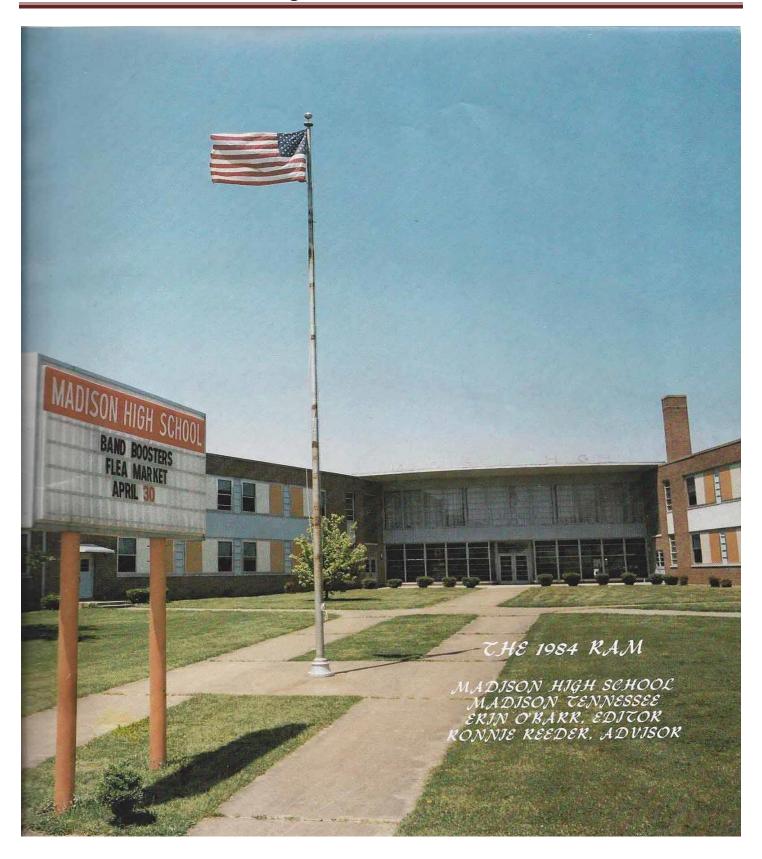

# Presenting . . . The Senior Class Of 1984



Class Officers

Left to Right: John Lee, Vice President; Michelle Eddings, Treasurer; Tommy
Hayes, Secretary; Gary Hall, President.



Don Glenn Allen



Christopher Annell Anderson



John Robert Anderson



Rhonda Gale Anderson







































# Medalists



DAR Medal Erin O'Barr



Civitan Medal Mark North



"I Dare You" Award Robert Costanza and Loretta Callahan

## Medalists



Boy's State Representative Mark North and Jeff Morris



Girl's State Representatives Michelle Eddings and Loretta Callahan



Optimist Award Maria Dixon

# Top Ten Percent



Jeff Morris, Jeff Rice, Mark North



Angelea Floyd, Mike Rigsby



Erin O'Barr, Angie Cummings



Angie Bollhardt, Shelley Webb, Tim Jones

# Top Ten Percent