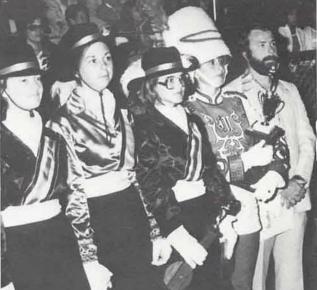

## Auxiliary Corps Adds Excitement and Enthusiasm

The members of the Auxiliary Corps add a great deal to the entertaining performances of the band. Under the leadership of Field Commander, Shari Green, the band was awarded many high honors. This year the captains of the Flag Corps are Sally Hodges and Amy McMahon, while Gail Douglas served as Rifle Corps captain. These girls, along with the assistance of their instructors and directors, should be greatly commended for their efforts.