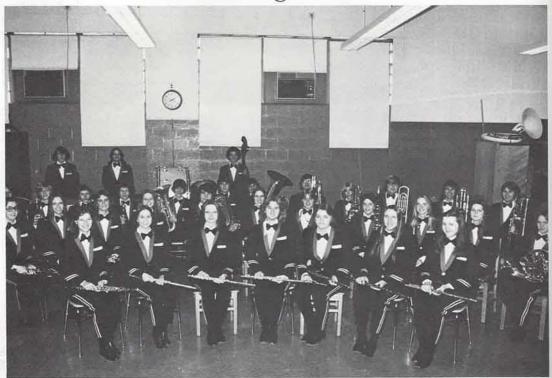

# The Madison High Concert Band

### Band Council

Row 1: Reggie Martin, Vice-President; Scott O'Neal, President; Rhoda Holland, Secretary; Shari Green. Row 2: Yancy Lutz, Gail Douglas. Row 3: Neal Parkinson, Gary Franks, John Stephenson, Amy McMahon, Sally Hodges.