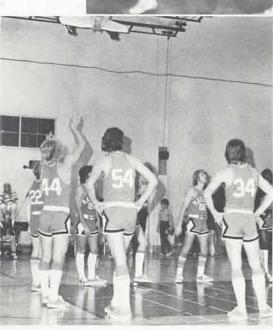

## Shine On Through.

This year's accomplishments were only achieved by having a team effort from the boys who joined the glorious Rams' basketball team. There were many victories along with their defeats, but the team showed their colors, bright and shiny, throughout the entire season.

The games that were played by the Great Rams were played with great skill, and much agility. The team won many games and those that the team could not mark up as victories were only lost by a small margin of points.

Coach Collier, sharing all his knowledge of basketball, and the many returning seniors of the team made the season a very memorable one.

Row 1: Eddie Barnes, Ernest Wright, Mac Holt, Darrell Crutcher, Chip Cathey. Row 2: Kenny Ricketts, Melvin Engle, Wendall Duke, Mark Wachter, James Esque