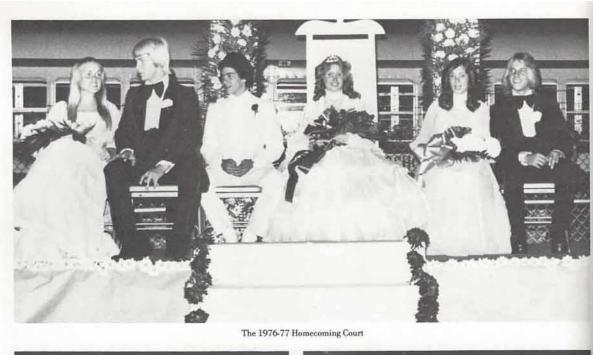

# This Years' Newcomers to Golf . . .

First Row: Richard Pigg, Joey Graves, Martin Holmes, Steve Stanfill, David McPeek. Second Row: Tim VanHooser, Mark Wachter, Randy Elder.

Homecoming Queen Ronica Chancey escorted by Chuck Woosley.