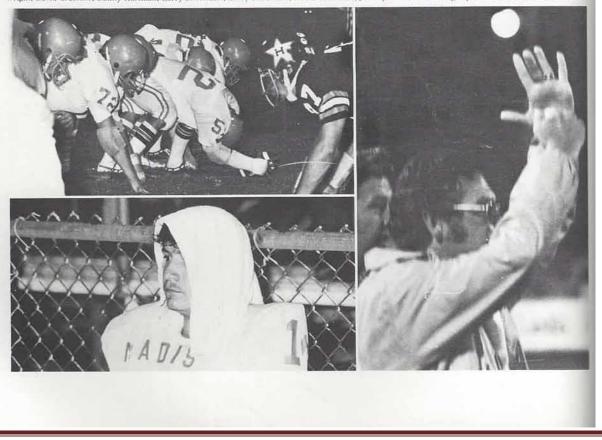

## A Season To Remember. . .

This year's football team came out on top with a 7-4 record for the entire season. This great feat was only accomplished through hard, unending work.

The football season started off with a bang by our team's defeat of Dupont, the choice to win the NIL'S Central Division, by 22-0.

Barry Monda, Allen Black, Johnny Shelby and Dwayne Ricketts were chosen to the All Central Divisions Team. Monda was also named to the Banner's Central Division, Co-Player of the year and to the Tennessean's All Nashville

Madison had not participated in a bowl game since the early 1970's, but with our outstanding coaches and players doing their best our team was invited to play in a Metro Bowl Game. Though the Rams went down in defeat their superb playing ability and sportsmanship will be remembered Forever!