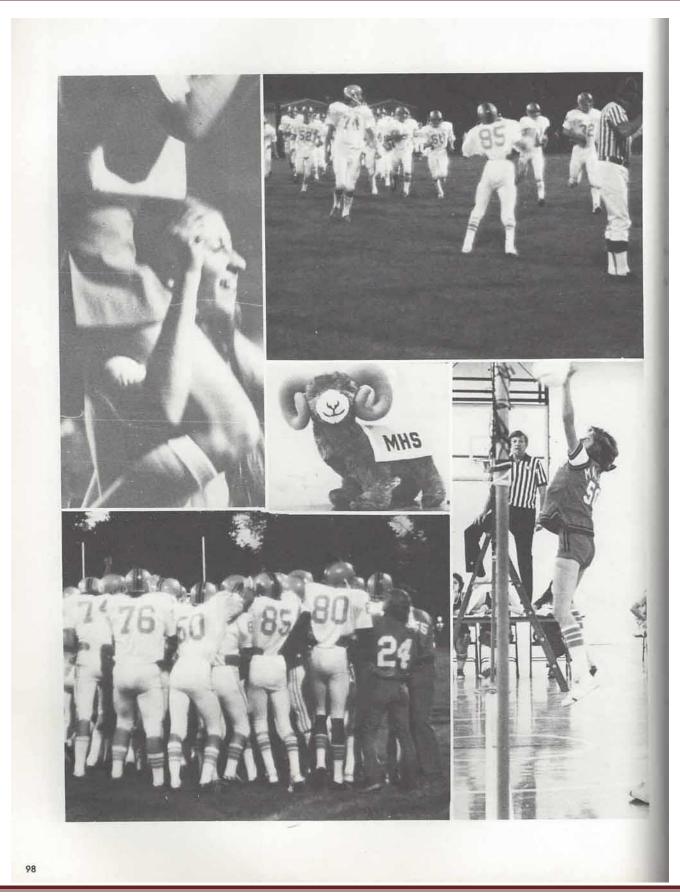

## A Season To Remember. . .

This year's football team came out on top with a 7-4 record for the entire season. This great feat was only accomplished through hard, unending work.

The football season started off with a bang by our team's defeat of Dupont, the choice to win the NIL'S Central Division, by 22-0.

Barry Monda, Allen Black, Johnny Shelby and Dwayne Ricketts were chosen to the All Central Divisions Team. Monda was also named to the Banner's Central Division, Co-Player of the year and to the Tennessean's All Nashville

Madison had not participated in a bowl game since the early 1970's, but with our outstanding coaches and players doing their best our team was invited to play in a Metro Bowl Game. Though the Rams went down in defeat their superb playing ability and sportsmanship will be remembered Forever!

## Shine On Through.

This year's accomplishments were only achieved by having a team effort from the boys who joined the glorious Rams' basketball team. There were many victories along with their defeats, but the team showed their colors, bright and shiny, throughout the entire season.

The games that were played by the Great Rams were played with great skill, and much agility. The team won many games and those that the team could not mark up as victories were only lost by a small margin of points.

Coach Collier, sharing all his knowledge of basketball, and the many returning seniors of the team made the season a very memorable one.

Row 1: Eddie Barnes, Ernest Wright, Mac Holt, Darrell Crutcher, Chip Cathey. Row 2: Kenny Ricketts, Melvin Engle, Wendall Duke, Mark Wachter, James Esque

### Ram Wrestlers Hold 'Em Down

Madison was particularly successful in invitational tournaments this season. Madison won the 3rd Place team trophy at the Nashville Christian Tournament. The Madison team also finished 3rd in the District tournament. They advanced 8 wrestlers to the Regional.

Tony Eden won 1st Place in the Nashville Christian

Tournament; Robert Vasquez won 1st Place in the Bellevue Invitational; and John Cook won 1st Place in the Goodletsville Invitational Tournament.

This season was Madison's most successful in the history of Madison High School.