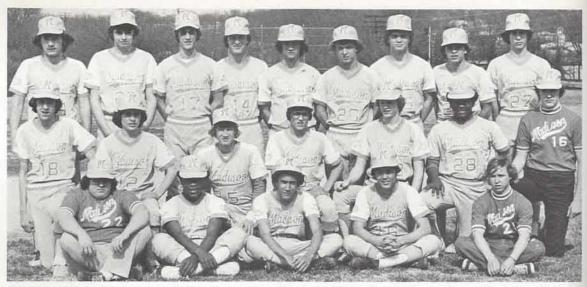

#### Our Victorious Rams

The 1976 season proved to be an exciting one for the Madison High School Baseball team. The Rams defeated the District Leader, East High School, three times in the second half of the season and captured the 22nd District Championship.

David Murray, one of Madison's outstanding baseball players, was named to the All-Metro team by both the Nashville Banner and The Tennessean. Murray also won the NIL batting championship with better than a 500 batting average.

Beaver Smith, the head pitcher, was a key factor in a late season comeback which enabled the Rams to capture the district championship.

All of Madison has "high hopes" for the 1977 baseball team as they work their way to win the championship again!

Coach Forehand

Coach Thompson

Row One: Tony Dawkins (mgr.), Ernest Wright, Robert Vasquez, Robby Woodall, Alan Hooper, Row Two: Norman Deep, Kevin Blain, Dyke Dyer, Randy Boguskie, Steve Hays, Reggie Hamilton, Donald Holt (mgr.). Row Three: Darrell Pardue, Wendell Duke, Barry Vance, Dennis Roark, Barry Monda, Jerry Brown, Alton Chambers, Bo Sexton, Randy Stevens.

The 1977
Baseball
Team