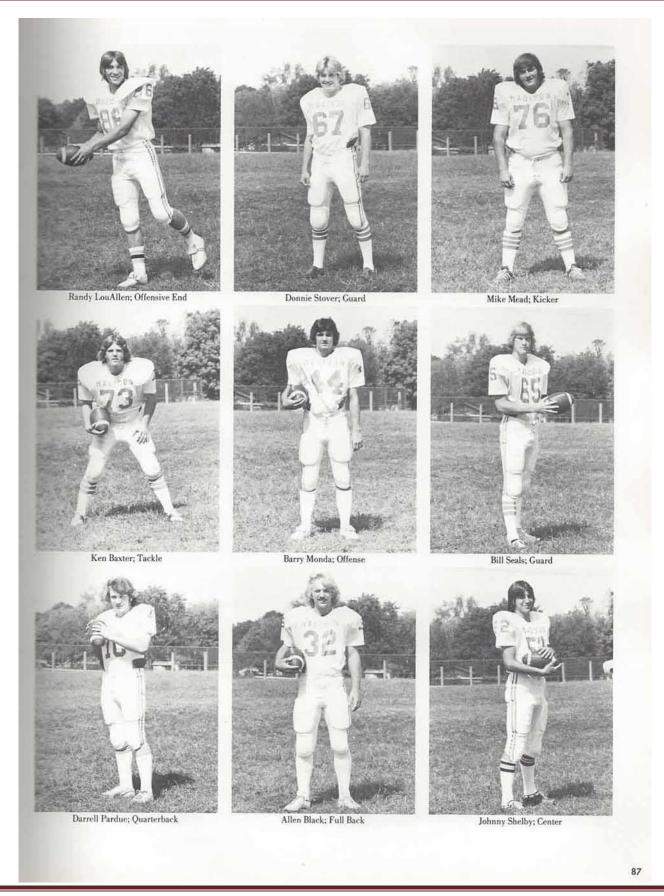

## A Season To Remember. . .

This year's football team came out on top with a 7-4 record for the entire season. This great feat was only accomplished through hard, unending work.

The football season started off with a bang by our team's defeat of Dupont, the choice to win the NIL'S Central Division, by 22-0.

Barry Monda, Allen Black, Johnny Shelby and Dwayne Ricketts were chosen to the All Central Divisions Team. Monda was also named to the Banner's Central Division, Co-Player of the year and to the Tennessean's All Nashville

Madison had not participated in a bowl game since the early 1970's, but with our outstanding coaches and players doing their best our team was invited to play in a Metro Bowl Game. Though the Rams went down in defeat their superb playing ability and sportsmanship will be remembered Forever!