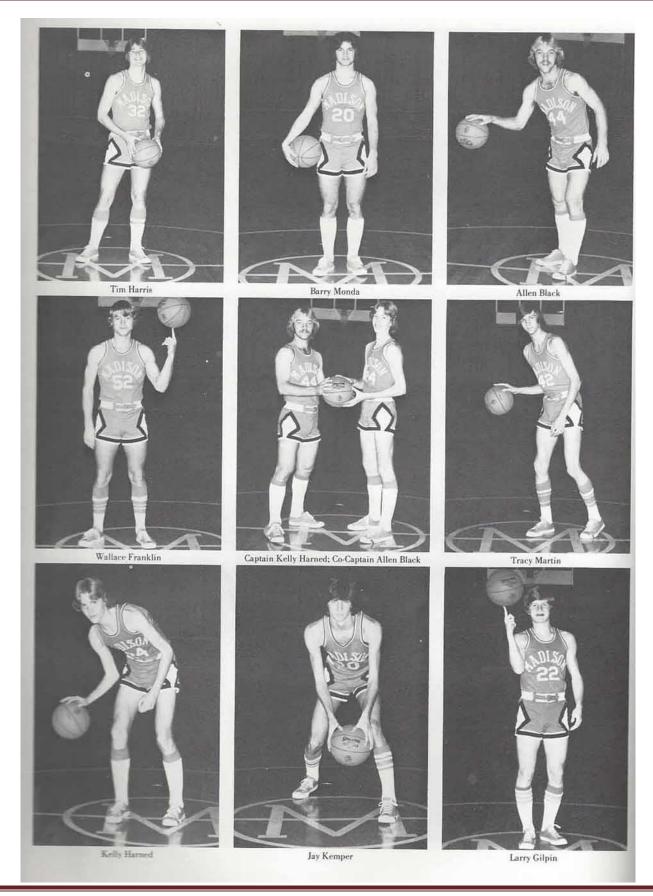

(Left to Right) Larry Gilpin, Wallace Franklin, Dewayne Ricketts, Tim Harris, Danny Hartman, Tracy Martin, Kelly Harned, Allen Black, Jay Kemper, Barry Monda.

Managers Tommy Tippitt, Tony Dawkins, Steve Travis, Teddy Wilmore.

Coach Carlton Collier