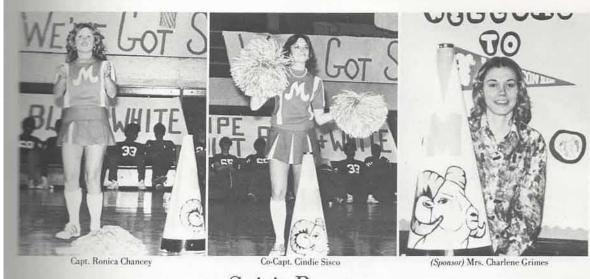

### Skit Club

(Sponsor) Mrs. Grimes

Row 1: Robin Wilkins, Tammy Wright, Becky Tucker, Elisa Locke, Judy Smith. Row 2: Ronnie Gourley, Donnie Dimeola, Deana Darks, Tania Burton, Kim Wheeler, Sandy Smith, Leslie Levinson, Rieky Tilley, Karen Wilburn, Cindy Greer. Row 3: Barry Shoemake, Steve Hays, Kristy Donnell, Bill Seals, Macky Holt, Tim Ater, Alton Chambers, Mark Sisk, Dwayne Ricketts, Larry Shoemake. (not pictured) Sally Maxwell, Ronica Chancey, Cindie Sisco.

Junior and Senior cheerleaders Kristi Donnell, Tania Burton, Cindie Sisco, and Sally Maxwell.

Sophomore cheerleaders Robin Wilkins and Tammy Wright.

Queen Ronica Chancey and football captain Alan Black.