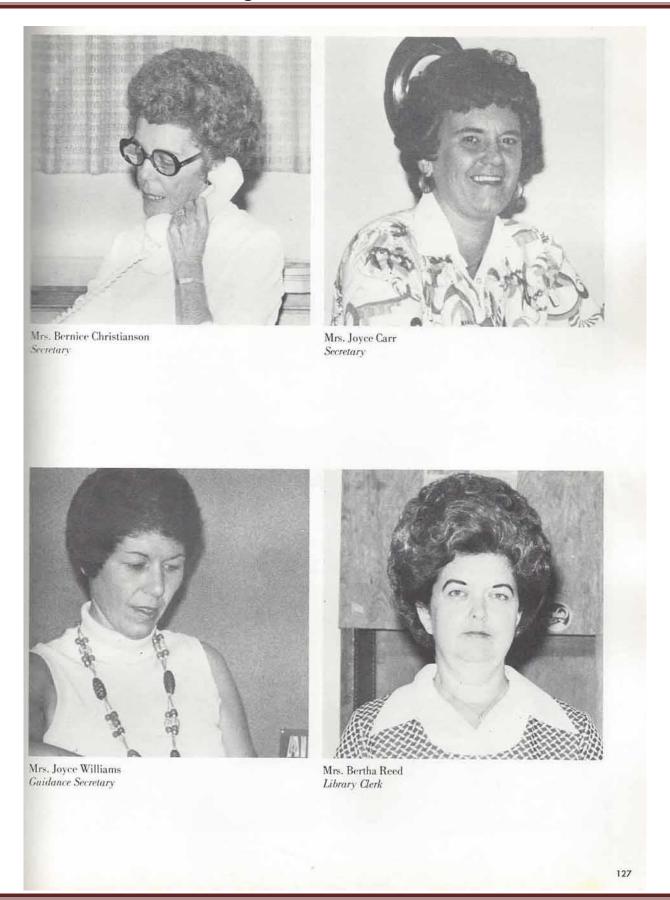

int average to qualify him to be in the Top 10% of his class all three years. Jim was voted "Most Likely To Succeed" by the Senior Class and was selected as one of Madison's Ten Best Looking Men.

Jim has been a very strong leader for Madison. He is president of the Student Council and works diligently to support his school. Through his knowledge and abilities he has strengthened Madison High.



# Madison's Jop Jen Couples



Sally Maxwell Chuck Woosley



Ronica Chancey Barry Monda



Deanna Darks Jim Brown



Marianne McCreery Steve Furr



Cindie Sisco Bruce Wright



Joi Miller Johnny Shelby



Suzie Winchester Allen Black



Emily Witt Randy Frey



Marilyn Hastings Bill Seals



Debbie Roberson Dennis Roark



Miss Madison Marianne McCreery Bachelor of Ugliness Johnny Shelby











Mrs. Helen Adams B.A., Jackson State, M.A., TSU English



Mr. Joe Barlow M.A. +30, Tennessee State Industrial Arts

Mrs. Gloria Booth B.S., Tennessee State Home Economics. Sponsors the Future Homemakers of America



Mr. James Boyd B.S., M.A., M.A. +45, MTSU Social Studies Sponsor of the Outdoor Club





Mr. Isham P. Byrom Jr.
B.A., M.A., University of Florida
English II. Publications, Adviser of Ram, Ram Page, Sponsor
of Photography Club and National Quill and Scroll Society



Mrs. Evelyn Buckley B.S., Tennessee State English II and III

Mrs. Joan Care B.S., MTSU, M.A., Peabody Calculus, Trigonometry and Algebra



Mr. John Carson B.S., M.A., MTSU Physical Education Asst. Football Coach





Mr. Carlton Collier B.S., Austin Peay, M.A., Peabody Health, Physical Education Head Coach