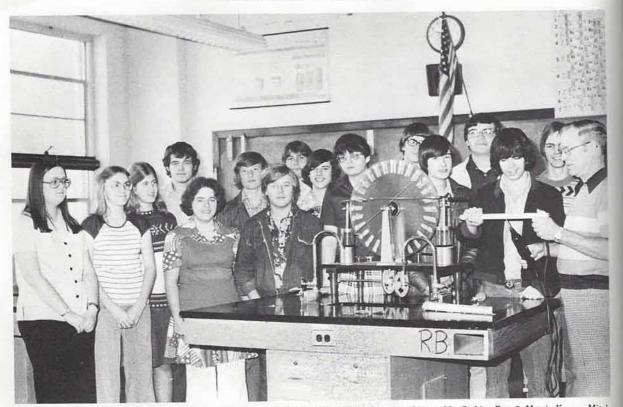

## Science Club

Row 1: Nancy Douglas, Laurie Sisco, Angie Carter, Jack Carter, Craig Edwards, Lynn Powers, Mac Greene, Mr. Corbitt. Row 2: Marcia Keown, Mitch Skelton, Eddie Garrett, Tim Van Hooser, Steve Littell, Terry Smith, Yancey Lutz, Mike Gaines.

(Sponsor) Mr. Corbitt, (Officers) Mike Gaines, Yancey Lutz, (not pictured) Richard Dyells.

Chess Club

Wilyard, Joe Warren, Connie Cooper, Phillip Lee, David Hale, Hal Denning, Wayne Alcorn, Steven Capps, Jerry Mangrum, James Hooser, David Borry, Dallas Hannah, Donnie Gammons, Bubba Willette, Danny Sands, Tommy Hooser, Bill Foster, David Jones, Dale Ganter, Burt Hadley, William Evans, Hamilton, James Franklin, Carl Crosslin, Randy Stephens, Edward Dill, Richard Stahl.