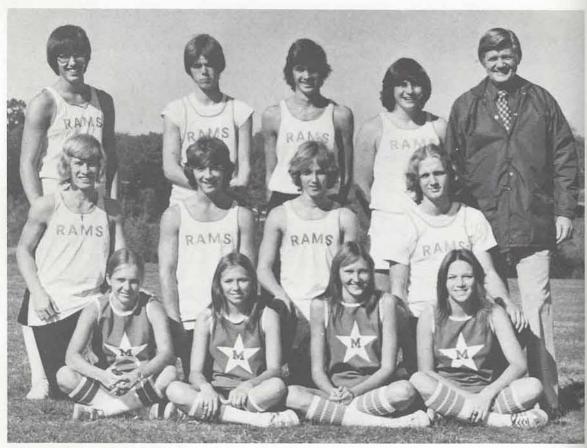

# Crosscountry Team Keeps Truckin' on . . .

This year's crosscountry team did very well in their season. Gale Hale, one of the girls on the team, set a school record of 10:58 for 1½ miles.

There were only 3 seniors on the team, so there will be many returnees for next year's victorious team.

First Row: Brian Murphy, Darrell Crutcher, John Doe, Bobby Bumbalough, Alan Barnes, Chuck Turner, John Garner, Donnie Drayton, Timmy Rich, Vance Thompson. Second Row: Dwayne Ricketts, Mike Mead, Terry Pardue, Danny Simpson, Danny Hartman, Jay Kemper, Tim Dickerson, Mark Sisk, Gary Duke, Joe Warren.

## Boys Track

The Madison High boys' track team did very well this year. With many seniors on the team they had much experience to lead them to victory.

Senior standouts included 2-miler Jay Kemper and

sprinter Mark Sisk in running events, and Mike Mead in Field Events. Discus thrower Danny Hartman, distancerunner Terry Pardue and sprinter Dwayne Ricketts also performed well.