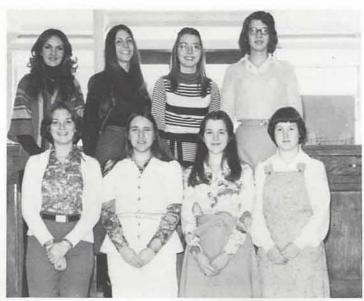

### Madison High School - Madison Tennessee

(Senior Rep.) Row 1: Joi Miller, Rachelle Terrill, Cindy Buchanan, Ronica Chancey, Rhoda Holland. Row 2: Randy Frey, Anita Seals, Debbie Roberson, Deana Darks. Row 3: Tim Harris, Kenny King, Randy Reid, Chuck Woosley.