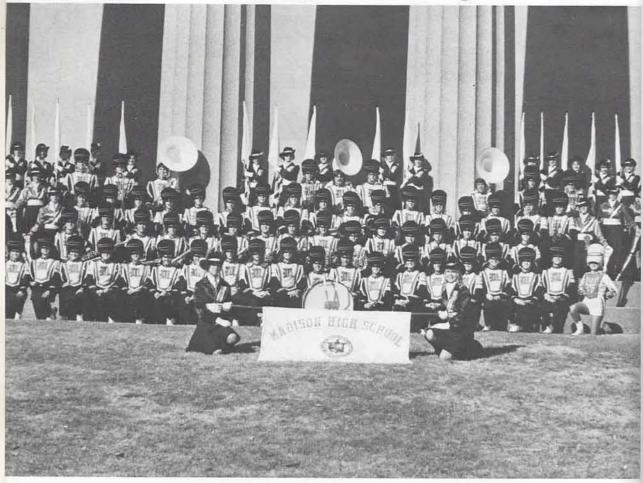

# The Madison High Marching Band

(Ca-Director) Mr. Flynt

### Madison High School - Madison Tennessee

At the Columbia Invitational Marching Contest, MHS placed 2nd in the Red Class. The Flag and Buffe corps placed 1st in the small class and 6th overall. To top it all off, Shari Green, Field Commander, shared 1st in the small and large division.

An "A" for inspection, Flag and Rifle corps, and a
B for marching, sums up MTSBOA at M.T.S.U.

MHS swept 1st place at the Nashville Christmas

Parade for best musical band and tied for best

marching band.

The band also enjoyed marching in the Hillbilly Dr. Parade and the Nashville Historic Parade.