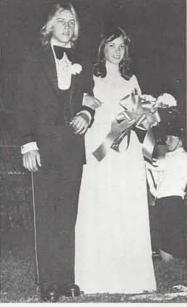

# This Years' Newcomers to Golf . . .

First Row: Richard Pigg, Joey Graves, Martin Holmes, Steve Stanfill, David McPeek. Second Row: Tim VanHooser, Mark Wachter, Randy Elder.

Homecoming Queen Ronica Chancey escorted by Chuck Woosley.

Crommeurer

M.H.S. mascot — Ram Rod.

Sophomore attendant Connie Green escorted by Mark Kirkpatrick.

Senior attendant Deana Darks escorted by Mark Sisk.

Junior attendant Karen Wilburn escorted by Milton Davis.