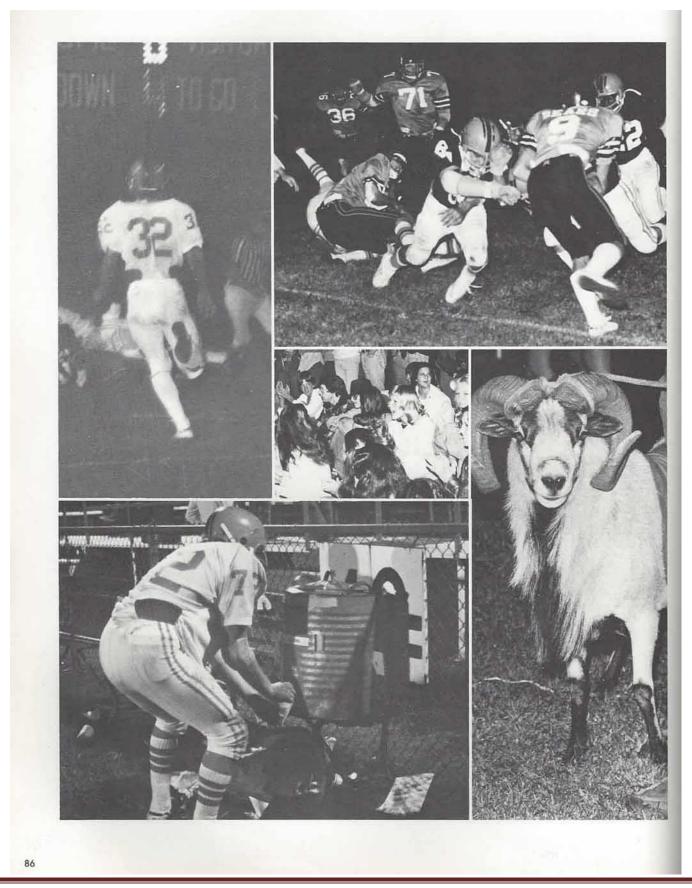

## A Season To Remember. . .

This year's football team came out on top with a 7-4 record for the entire season. This great feat was only accomplished through hard, unending work.

The football season started off with a bang by our team's defeat of Dupont, the choice to win the NIL'S Central Division, by 22-0.

Barry Monda, Allen Black, Johnny Shelby and Dwayne Ricketts were chosen to the All Central Divisions Team. Monda was also named to the Banner's Central Division, Co-Player of the year and to the Tennessean's All Nashville

Madison had not participated in a bowl game since the early 1970's, but with our outstanding coaches and players doing their best our team was invited to play in a Metro Bowl Game. Though the Rams went down in defeat their superb playing ability and sportsmanship will be remembered Forever!

Crommeurer

M.H.S. mascot — Ram Rod.

Sophomore attendant Connie Green escorted by Mark Kirkpatrick.

Senior attendant Deana Darks escorted by Mark Sisk.

Junior attendant Karen Wilburn escorted by Milton Davis.