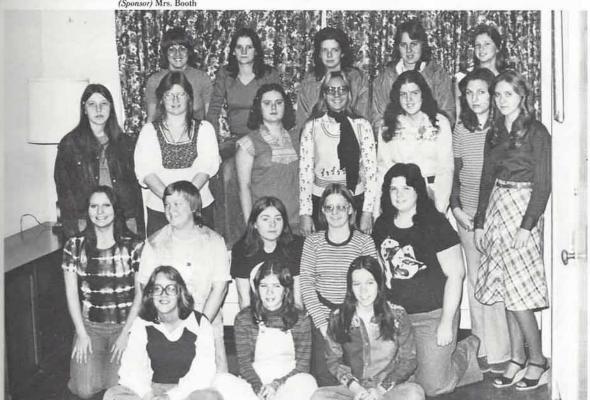

### Madison High School - Madison Tennessee

(Senior Rep.) Row 1: Joi Miller, Rachelle Terrill, Cindy Buchanan, Ronica Chancey, Rhoda Holland. Row 2: Randy Frey, Anita Seals, Debbie Roberson, Deana Darks. Row 3: Tim Harris, Kenny King, Randy Reid, Chuck Woosley.

(Junior Rep.) Row 1: Cherie Smith, Peggy Frank, Debbie Watson, Patti Berger, Ricky Tilley. Row 2: Judy Heady, Amy Cook, Chris Carver, Kerry Mays, Dave Lampley.