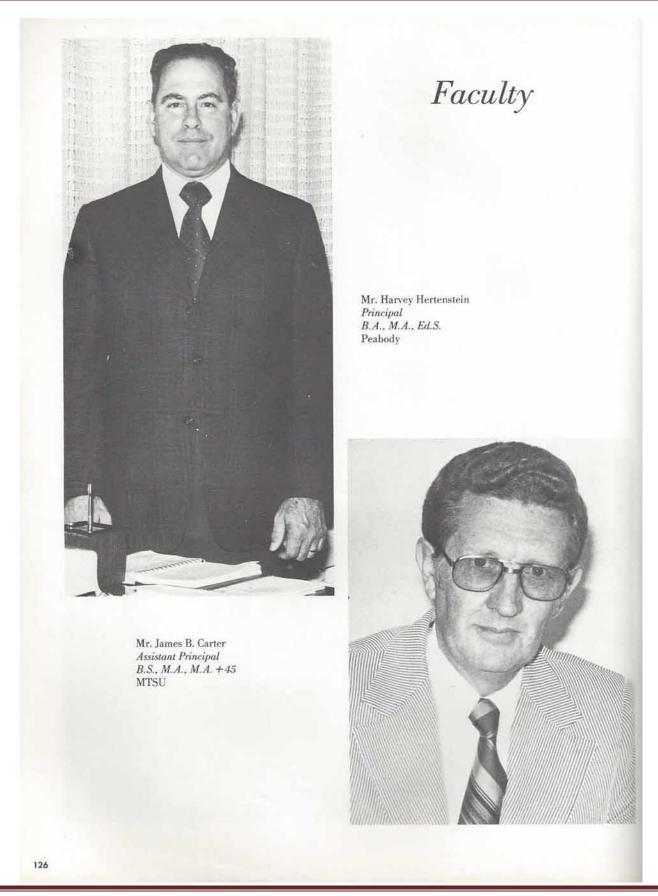

Emily Witt Randy Frey

Marilyn Hastings Bill Seals

Debbie Roberson Dennis Roark

Miss Madison Marianne McCreery Bachelor of Ugliness Johnny Shelby

Mrs. Helen Adams B.A., Jackson State, M.A., TSU English

Mr. Joe Barlow M.A. +30, Tennessee State Industrial Arts