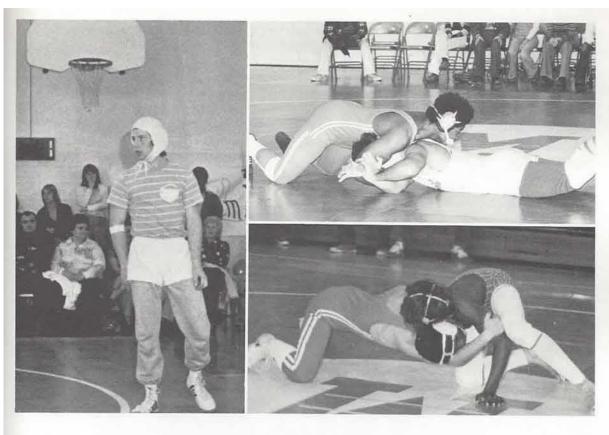

### Ram Wrestlers Hold 'Em Down

Madison was particularly successful in invitational tournaments this season. Madison won the 3rd Place team trophy at the Nashville Christian Tournament. The Madison team also finished 3rd in the District tournament. They advanced 8 wrestlers to the Regional.

Tony Eden won 1st Place in the Nashville Christian

Tournament; Robert Vasquez won 1st Place in the Bellevue Invitational; and John Cook won 1st Place in the Goodletsville Invitational Tournament.

This season was Madison's most successful in the history of Madison High School.