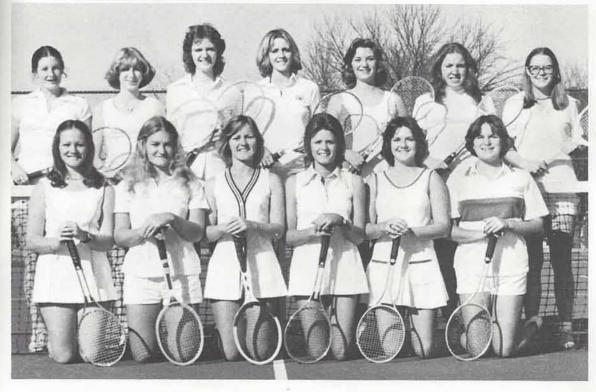

### Girls' Tennis

The boys' and girls' tennis team this year really came out on top. With Coach Collier as the boys' coach and Coach Lucas as the girls' coach, the teams were directed well.

With only six of the members of the girls' tennis team

and four members of the boys' being seniors, there will be many experienced players coming back for the 1978 season to lead the MHS Spirit to victory.

(Left to Right) Row 1: Suzanne Dillard, Dawn Dyer, Armanda Costanza, Sherryl Lockett, Candy Thomason, Anita Seals. Row 2: Cindy Greer, Mandy Kinle, Judy Heady, Kathy Freeland, Rochelle Terrell, Donna Cramer, Anne Campbell.