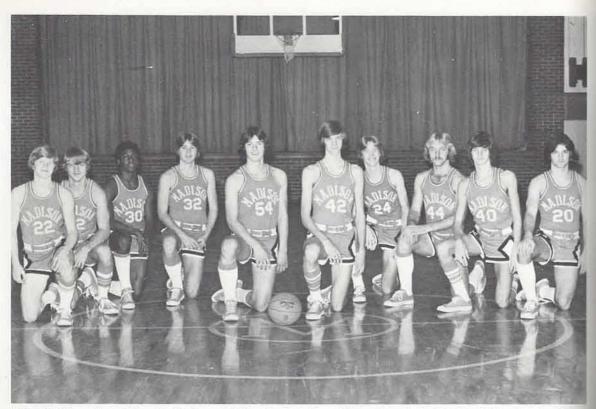

## Shine On Through.

This year's accomplishments were only achieved by having a team effort from the boys who joined the glorious Rams' basketball team. There were many victories along with their defeats, but the team showed their colors, bright and shiny, throughout the entire season.

The games that were played by the Great Rams were played with great skill, and much agility. The team won many games and those that the team could not mark up as victories were only lost by a small margin of points.

Coach Collier, sharing all his knowledge of basketball, and the many returning seniors of the team made the season a very memorable one.

Row 1: Eddie Barnes, Ernest Wright, Mac Holt, Darrell Crutcher, Chip Cathey. Row 2: Kenny Ricketts, Melvin Engle, Wendall Duke, Mark Wachter, James Esque