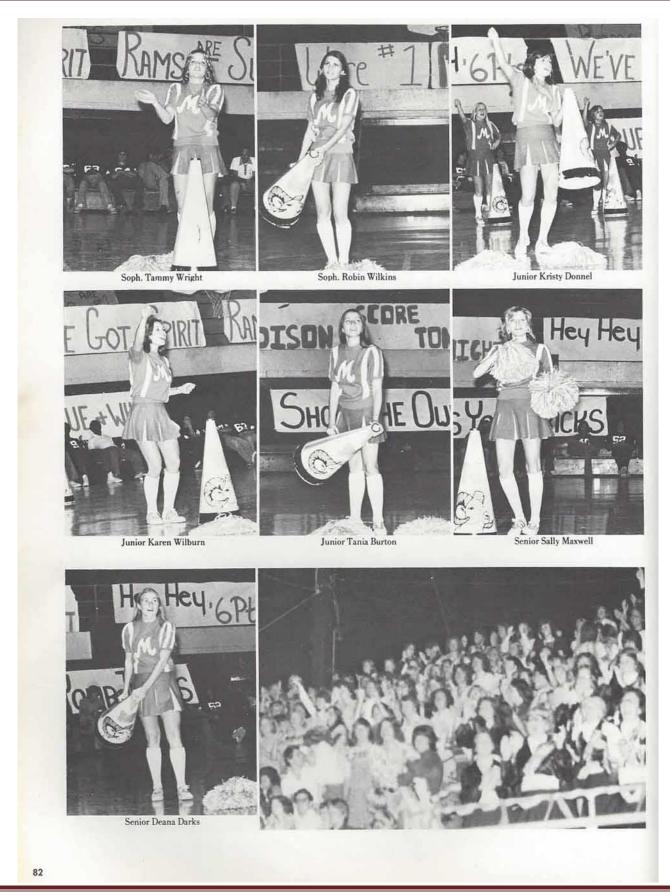

### Skit Club

(Sponsor) Mrs. Grimes

Row 1: Robin Wilkins, Tammy Wright, Becky Tucker, Elisa Locke, Judy Smith. Row 2: Ronnie Gourley, Donnie Dimeola, Deana Darks, Tania Burton, Kim Wheeler, Sandy Smith, Leslie Levinson, Rieky Tilley, Karen Wilburn, Cindy Greer. Row 3: Barry Shoemake, Steve Hays, Kristy Donnell, Bill Seals, Macky Holt, Tim Ater, Alton Chambers, Mark Sisk, Dwayne Ricketts, Larry Shoemake. (not pictured) Sally Maxwell, Ronica Chancey, Cindie Sisco.

Crommeurer

M.H.S. mascot — Ram Rod.

Sophomore attendant Connie Green escorted by Mark Kirkpatrick.

Senior attendant Deana Darks escorted by Mark Sisk.

Junior attendant Karen Wilburn escorted by Milton Davis.

Junior and Senior cheerleaders Kristi Donnell, Tania Burton, Cindie Sisco, and Sally Maxwell.

Sophomore cheerleaders Robin Wilkins and Tammy Wright.

Queen Ronica Chancey and football captain Alan Black.