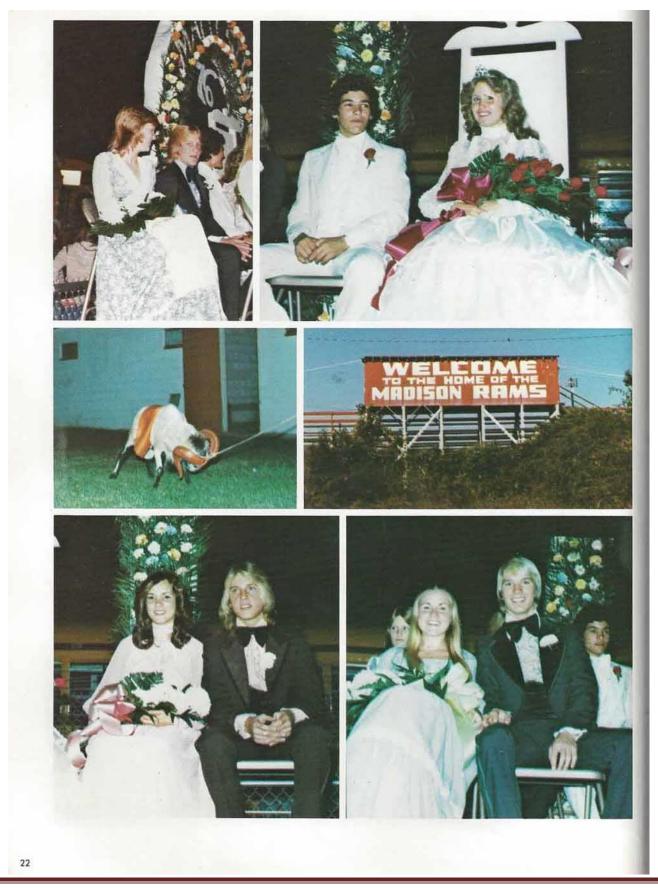

# This Years' Newcomers to Golf . . .

First Row: Richard Pigg, Joey Graves, Martin Holmes, Steve Stanfill, David McPeek. Second Row: Tim VanHooser, Mark Wachter, Randy Elder.

Homecoming Queen Ronica Chancey escorted by Chuck Woosley.

Crommeurer

M.H.S. mascot — Ram Rod.

Sophomore attendant Connie Green escorted by Mark Kirkpatrick.

Senior attendant Deana Darks escorted by Mark Sisk.

Junior attendant Karen Wilburn escorted by Milton Davis.

Junior and Senior cheerleaders Kristi Donnell, Tania Burton, Cindie Sisco, and Sally Maxwell.

Sophomore cheerleaders Robin Wilkins and Tammy Wright.

Queen Ronica Chancey and football captain Alan Black.