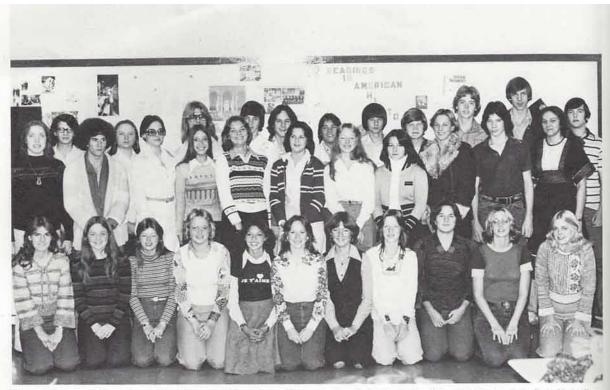

### Madison High School - Madison Tennessee

(Senior Rep.) Row 1: Joi Miller, Rachelle Terrill, Cindy Buchanan, Ronica Chancey, Rhoda Holland. Row 2: Randy Frey, Anita Seals, Debbie Roberson, Deana Darks. Row 3: Tim Harris, Kenny King, Randy Reid, Chuck Woosley.

(Junior Rep.) Row 1: Cherie Smith, Peggy Frank, Debbie Watson, Patti Berger, Ricky Tilley. Row 2: Judy Heady, Amy Cook, Chris Carver, Kerry Mays, Dave Lampley.