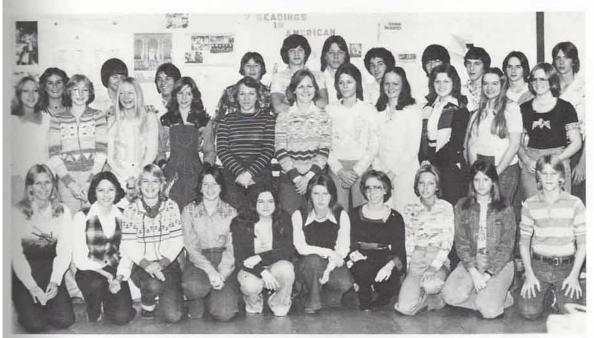

(Sponsor) Mr. Corbitt

(Officers) Geinine Adair, secretary: Johnny Shelby, vice-president; Jim Brown, president.

(Committee Chairmen) Row I: Kristy Donnell, Sandy Smith, Leslie Levinson, Pam Armstrong, Cyndi Stone, Lisa Sisk, Tania Burton. Row 2: Joi Miller, Allen Black, Bill Seals, Randy Louallen, Gene Steakley, Ed DeWerff, Suzie Winchester.

### Madison High School – Madison Tennessee

(Clockieise) Donna Cramer, Clubs and Organizations; Mr. Byrom, Sponsor; Kathy Freeland, Sports; Lesa Van Hooser, Sophomore Class Editor, Senior Accomplishments, Honors, Index.