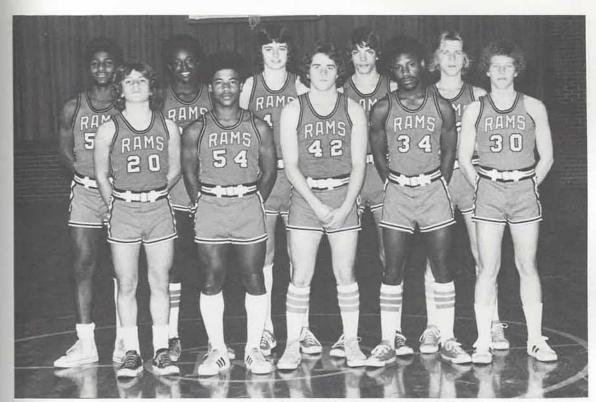

Coach Collier, sharing all his knowledge of basketball, and the many returning seniors of the team made the season a very memorable one.

Row 1: Eddie Barnes, Ernest Wright, Mac Holt, Darrell Crutcher, Chip Cathey. Row 2: Kenny Ricketts, Melvin Engle, Wendall Duke, Mark Wachter, James Esque