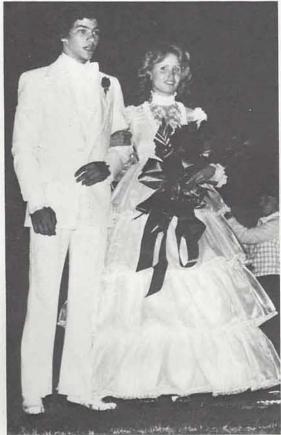

# This Years' Newcomers to Golf . . .

First Row: Richard Pigg, Joey Graves, Martin Holmes, Steve Stanfill, David McPeek. Second Row: Tim VanHooser, Mark Wachter, Randy Elder.

Homecoming Queen Ronica Chancey escorted by Chuck Woosley.