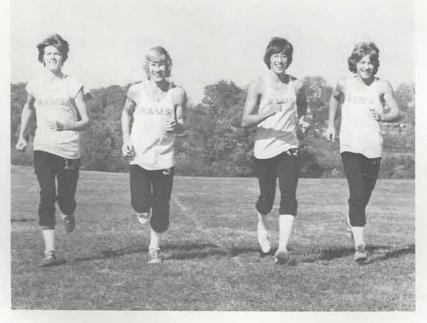

# Crosscountry Team Keeps Truckin' on . . .

This year's crosscountry team did very well in their season. Gale Hale, one of the girls on the team, set a school record of 10:58 for 1½ miles.

There were only 3 seniors on the team, so there will be many returnees for next year's victorious team.

# Girls' Track

(Left to Right) Connie Cooper, Carol Meadows, Debbie Yarbro, Sharla Stoddard.

Coach Cliff Goodman

Karen Comer (Manager)

First Row: Randy Stephens, Robert Vasquez, Greg Garner, Ronnie Hardin, Robbie Woodall, Rod Paterson, Mike Cavender. Second Row: Mark Paterson, Tim Dickerson, Tony Eden, Johnny Edwards, David Jones, John Cook. Third Row: Alan Barnes, Chuek Turner.