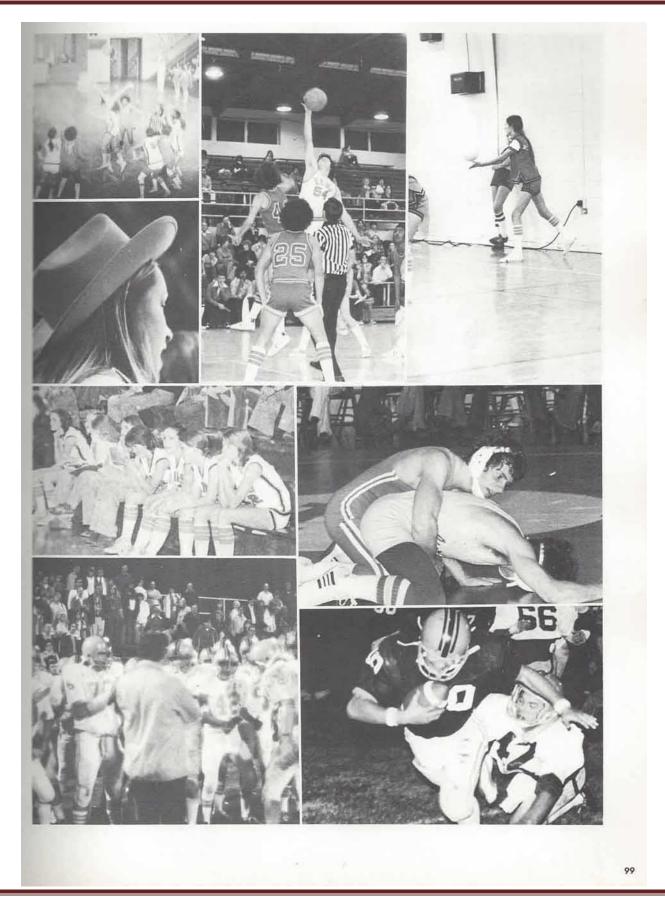

# Tremendous Spirit

This year's girls basketball team fought with tremendous effort. Though their season was not one of many wins they kept the spirit up throughout the entire year.

There were only two seniors who remained on the team throughout the season, but there were many sophomores and juniors who played with great stamina. Because of the team's lack of experience they were not victorious in every event, but they were a dreaded team by their opponents.

We are all hoping for a great girls' team next year because there will be many returning players to lead the team to glory!

(Left to Right) Kim Wheeler, Connie Cooper, Cherry Smith, Tina White, Geinine Adair, Kim Gaines, Jamie Evenson, Lisa French, Jennifer Lawson, Patti Berger, Donna McClendon.

#### Madison High School - Madison Tennessee

Manager Joi Miller

Coach Lucas

1976-77 was the first year for MHS to have a volleyball team in a regular season. In the years before it was under Metro rules but this year it was under TSSAA rules.

Next year the team will be ready and willing to go all the way to victory.

tory.

First Rose: Lydia Long, Georgia Denny, Venus Brannan, Armanda Costanza, Patti McCoy, Dawn Dyer, Second Rose: Sandra Hughes, Chris Hampton, Judy Heady, Lisa French, Anne Campbell. Third Rose: Wendy Eidson, Connie Genter, Connie Cooper, Stephanie Bumpus, Eva Perry, Ana Brannan.

### Ram Wrestlers Hold 'Em Down

Madison was particularly successful in invitational tournaments this season. Madison won the 3rd Place team trophy at the Nashville Christian Tournament. The Madison team also finished 3rd in the District tournament. They advanced 8 wrestlers to the Regional.

Tony Eden won 1st Place in the Nashville Christian

Tournament; Robert Vasquez won 1st Place in the Bellevue Invitational; and John Cook won 1st Place in the Goodletsville Invitational Tournament.

This season was Madison's most successful in the history of Madison High School.

## A Season To Remember. . .

This year's football team came out on top with a 7-4 record for the entire season. This great feat was only accomplished through hard, unending work.

The football season started off with a bang by our team's defeat of Dupont, the choice to win the NIL'S Central Division, by 22-0.

Barry Monda, Allen Black, Johnny Shelby and Dwayne Ricketts were chosen to the All Central Divisions Team. Monda was also named to the Banner's Central Division, Co-Player of the year and to the Tennessean's All Nashville

Madison had not participated in a bowl game since the early 1970's, but with our outstanding coaches and players doing their best our team was invited to play in a Metro Bowl Game. Though the Rams went down in defeat their superb playing ability and sportsmanship will be remembered Forever!