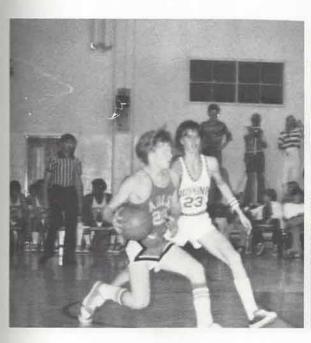

## Shine On Through.

This year's accomplishments were only achieved by having a team effort from the boys who joined the glorious Rams' basketball team. There were many victories along with their defeats, but the team showed their colors, bright and shiny, throughout the entire season.

The games that were played by the Great Rams were played with great skill, and much agility. The team won many games and those that the team could not mark up as victories were only lost by a small margin of points.

Coach Collier, sharing all his knowledge of basketball, and the many returning seniors of the team made the season a very memorable one.

Row 1: Eddie Barnes, Ernest Wright, Mac Holt, Darrell Crutcher, Chip Cathey. Row 2: Kenny Ricketts, Melvin Engle, Wendall Duke, Mark Wachter, James Esque