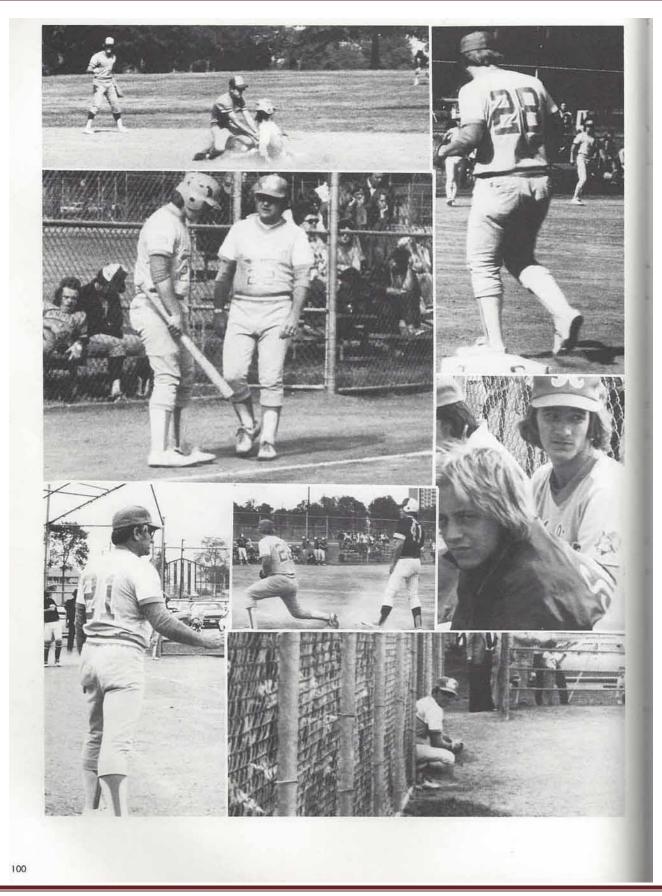

#### Our Victorious Rams

The 1976 season proved to be an exciting one for the Madison High School Baseball team. The Rams defeated the District Leader, East High School, three times in the second half of the season and captured the 22nd District Championship.

David Murray, one of Madison's outstanding baseball players, was named to the All-Metro team by both the Nashville Banner and The Tennessean. Murray also won the NIL batting championship with better than a 500 batting average.

Beaver Smith, the head pitcher, was a key factor in a late season comeback which enabled the Rams to capture the district championship.

All of Madison has "high hopes" for the 1977 baseball team as they work their way to win the championship again!

Coach Forehand

Coach Thompson

Row One: Tony Dawkins (mgr.), Ernest Wright, Robert Vasquez, Robby Woodall, Alan Hooper, Row Two: Norman Deep, Kevin Blain, Dyke Dyer, Randy Boguskie, Steve Hays, Reggie Hamilton, Donald Holt (mgr.). Row Three: Darrell Pardue, Wendell Duke, Barry Vance, Dennis Roark, Barry Monda, Jerry Brown, Alton Chambers, Bo Sexton, Randy Stevens.

The 1977
Baseball
Team