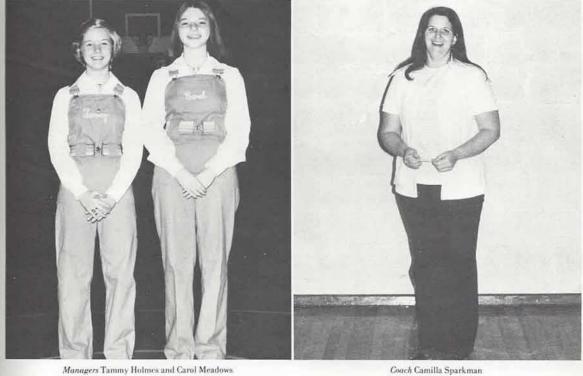

Miss Camilla Sparkman B.S., Tennessee Tech., Master of Education, MTSU Health, General Business Head Coach of Girls' Basketball

Mrs. Mary Frances Spurlock
B.A., Maryville College, M.A., Peabody
English
Sponsor of American Honor Society