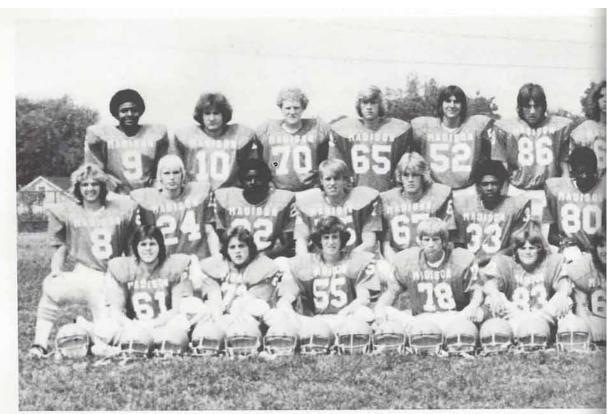

## A Season To Remember. . .

This year's football team came out on top with a 7-4 record for the entire season. This great feat was only accomplished through hard, unending work.

The football season started off with a bang by our team's defeat of Dupont, the choice to win the NIL'S Central Division, by 22-0.

Barry Monda, Allen Black, Johnny Shelby and Dwayne Ricketts were chosen to the All Central Divisions Team. Monda was also named to the Banner's Central Division, Co-Player of the year and to the Tennessean's All Nashville

Madison had not participated in a bowl game since the early 1970's, but with our outstanding coaches and players doing their best our team was invited to play in a Metro Bowl Game. Though the Rams went down in defeat their superb playing ability and sportsmanship will be remembered Forever!