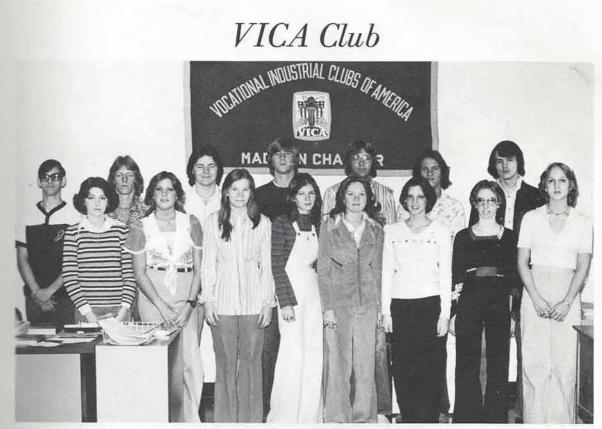

Miss Nancy Lucas
B.S., Peabody
Physical Education
Coaches Girls' Tennis and Girls' Volleyball

Mr. Albert Mitchell

B.S., Austin Peay, M.A., Tennessee State

General Co-op

Sponsor of V.I.C.A.

Mr. Horton Monroe
B.S., Tennessee Tech., M.M., Northwestern La.
Band and Music Theory
Sponsor of the Band