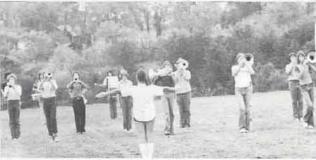

### Madison High School - Madison Tennessee

At the Columbia Invitational Marching Contest, MHS placed 2nd in the Red Class. The Flag and Buffe corps placed 1st in the small class and 6th overall. To top it all off, Shari Green, Field Commander, shared 1st in the small and large division.

An "A" for inspection, Flag and Rifle corps, and a
B for marching, sums up MTSBOA at M.T.S.U.

MHS swept 1st place at the Nashville Christmas

Parade for best musical band and tied for best

marching band.

The band also enjoyed marching in the Hillbilly Dr. Parade and the Nashville Historic Parade.