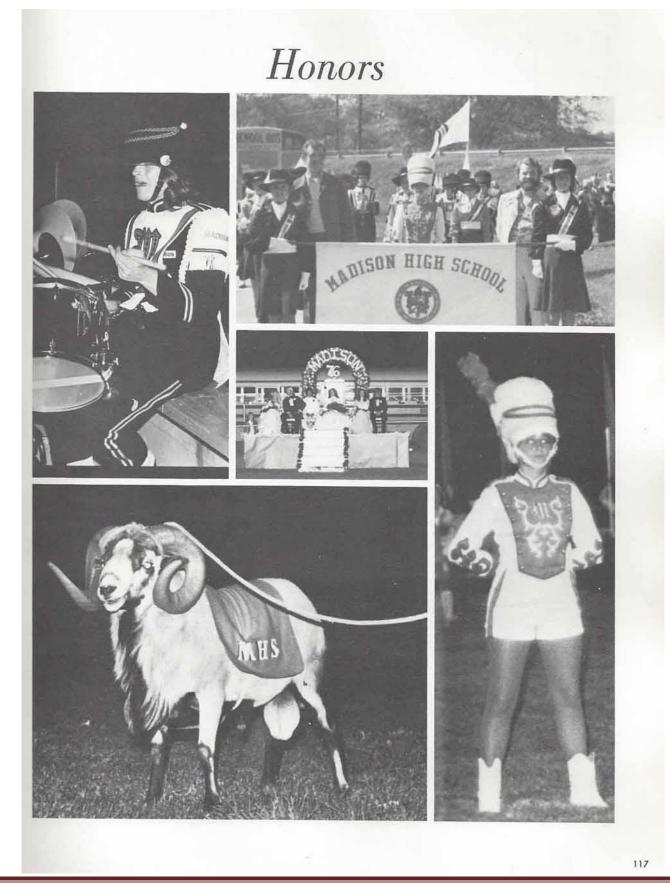

### Ram Wrestlers Hold 'Em Down

Madison was particularly successful in invitational tournaments this season. Madison won the 3rd Place team trophy at the Nashville Christian Tournament. The Madison team also finished 3rd in the District tournament. They advanced 8 wrestlers to the Regional.