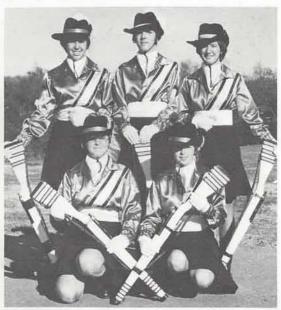

## Auxiliary Corps Adds Excitement and Enthusiasm

The members of the Auxiliary Corps add a great deal to the entertaining performances of the band. Under the leadership of Field Commander, Shari Green, the band was awarded many high honors. This year the captains of the Flag Corps are Sally Hodges and Amy McMahon, while Gail Douglas served as Rifle Corps captain. These girls, along with the assistance of their instructors and directors, should be greatly commended for their efforts.

(Field Commander) Shari Green

(Flag Corps) Gina Lambert, Gilda Bunch, Theresa Shoulders, Beth Whitehead, Tammy Mendoza, Beth Teeples, Tina Tugwell, Sally Hodges, Tammy Stoller, Belinda Vinson, Amy McMahon, Rachelle Terrill, Jacque Evenson, Shelia Baxter, Cyndi Stone.

(Rifle Corps) Melanie Rains, Marcie Richards, Gail Douglas, Jennifer Smith, Pam Syler. (Not Pictured) Tammy Jacobs.