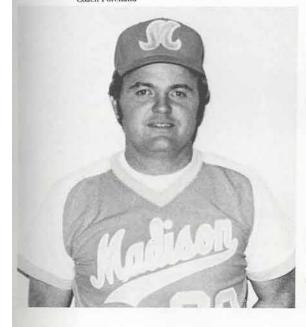

Coach Forehand

Coach Thompson

Row One: Tony Dawkins (mgr.), Ernest Wright, Robert Vasquez, Robby Woodall, Alan Hooper, Row Two: Norman Deep, Kevin Blain, Dyke Dyer, Randy Boguskie, Steve Hays, Reggie Hamilton, Donald Holt (mgr.). Row Three: Darrell Pardue, Wendell Duke, Barry Vance, Dennis Roark, Barry Monda, Jerry Brown, Alton Chambers, Bo Sexton, Randy Stevens.