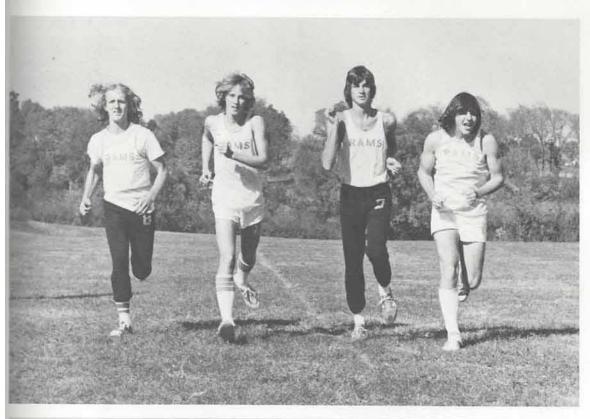

# Crosscountry Team Keeps Truckin' on . . .

This year's crosscountry team did very well in their season. Gale Hale, one of the girls on the team, set a school record of 10:58 for 1½ miles.

There were only 3 seniors on the team, so there will be many returnees for next year's victorious team.

First Row: Brian Murphy, Darrell Crutcher, John Doe, Bobby Bumbalough, Alan Barnes, Chuck Turner, John Garner, Donnie Drayton, Timmy Rich, Vance Thompson. Second Row: Dwayne Ricketts, Mike Mead, Terry Pardue, Danny Simpson, Danny Hartman, Jay Kemper, Tim Dickerson, Mark Sisk, Gary Duke, Joe Warren.

## Boys Track

The Madison High boys' track team did very well this year. With many seniors on the team they had much experience to lead them to victory.

Senior standouts included 2-miler Jay Kemper and

sprinter Mark Sisk in running events, and Mike Mead in Field Events. Discus thrower Danny Hartman, distancerunner Terry Pardue and sprinter Dwayne Ricketts also performed well.