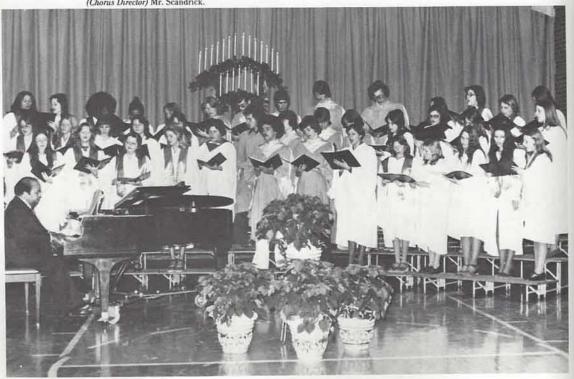

# TheMadison High Chorus

The Madison High Chorus has worked extremely hard this year to provide many worthwhile activities. Of great interest was the Christmas program, which the student body and parents attended.

The chorus also performs at the graduation services, which proves always to be quite enriching.

The Christmas Program

### Madison High School - Madison Tennessee

(3rd Period Chorus Class) Row 1: Melissa Davis, JoAnne Foster, Mary Ann Hale, Darlene West, Angie Carter, Karen Johnson, Karen Waller. Row 2: William Lukemire, Teresa Lee, Nena Hadley, Rita Nelson, Debbie Brown, Robert McCormick. Row 3: Gary Wallace, Jaime Evenson, Patricia Yates, Brenda James, Sherron Holman, Sandra Nutt, Donald Cammons