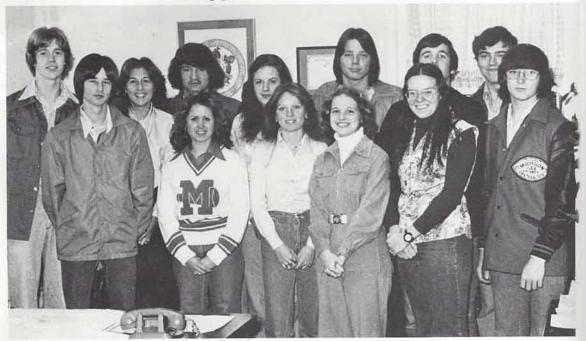

### Madison High School - Madison Tennessee

(Senior Rep.) Row 1: Joi Miller, Rachelle Terrill, Cindy Buchanan, Ronica Chancey, Rhoda Holland. Row 2: Randy Frey, Anita Seals, Debbie Roberson, Deana Darks. Row 3: Tim Harris, Kenny King, Randy Reid, Chuck Woosley.

(Junior Rep.) Row 1: Cherie Smith, Peggy Frank, Debbie Watson, Patti Berger, Ricky Tilley. Row 2: Judy Heady, Amy Cook, Chris Carver, Kerry Mays, Dave Lampley.