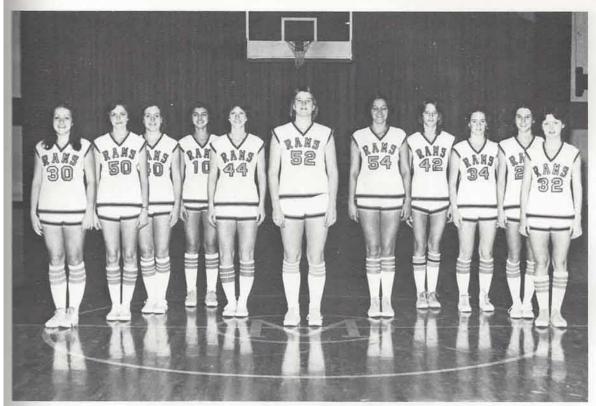

# Tremendous Spirit

This year's girls basketball team fought with tremendous effort. Though their season was not one of many wins they kept the spirit up throughout the entire year.

There were only two seniors who remained on the team throughout the season, but there were many sophomores and juniors who played with great stamina. Because of the team's lack of experience they were not victorious in every event, but they were a dreaded team by their opponents.

We are all hoping for a great girls' team next year because there will be many returning players to lead the team to glory!

(Left to Right) Kim Wheeler, Connie Cooper, Cherry Smith, Tina White, Geinine Adair, Kim Gaines, Jamie Evenson, Lisa French, Jennifer Lawson, Patti Berger, Donna McClendon.

Row J.: Donna McClendon, Cherry Smith, Patti Berger, Kim Wheeler, Cindy Wynn. Row 2: Lynn Bailey, Chris Hampton, Kim Gaines, Lisa French, Tina White.