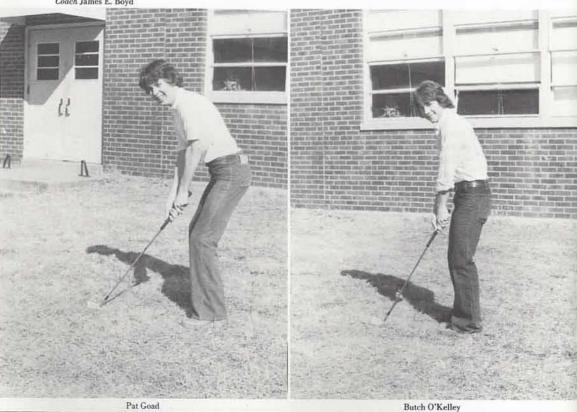

## Golf Team Strikes Again

The 1976 Golf team finished 4th in their district last year which was very good for them. The regular season begins April 4 this year and their prospects are very good as they are hoping to finish in the top 1/3 of their district.

Butch O'Kelley and Pat Goad the two returning seniors from last year's team, did very well with O'Kelley finishing the regular season with 8 wins and only 3 losses.

There were 9 new candidates for the golf team this year, so it was a considerably young team, but they are sure to come out on top.