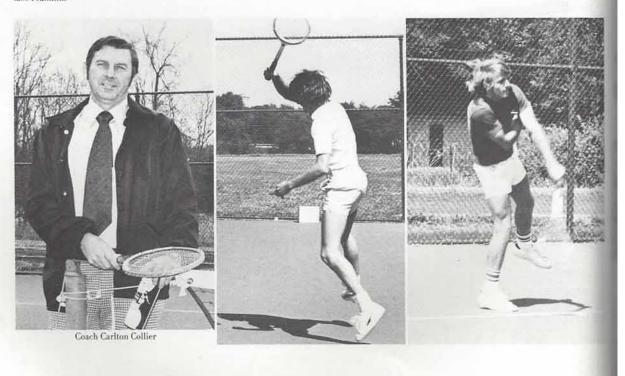

### Boys' Tennis

(Left to Right) Row 1: Danny Upshaw, Ricky Bowling, Steve Furr, Chris Fessendon. Row 2: Kerry Mays, Tommy Peters, Tommy Tippitt, Billy Wray, Wallace Franklin.

Coach Lucas

### Girls' Tennis

The boys' and girls' tennis team this year really came out on top. With Coach Collier as the boys' coach and Coach Lucas as the girls' coach, the teams were directed well.

With only six of the members of the girls' tennis team

and four members of the boys' being seniors, there will be many experienced players coming back for the 1978 season to lead the MHS Spirit to victory.

(Left to Right) Row 1: Suzanne Dillard, Dawn Dyer, Armanda Costanza, Sherryl Lockett, Candy Thomason, Anita Seals. Row 2: Cindy Greer, Mandy Kinle, Judy Heady, Kathy Freeland, Rochelle Terrell, Donna Cramer, Anne Campbell.