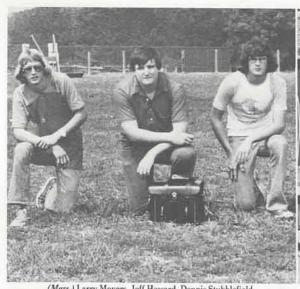

#### Madison High School - Madison Tennessee

(Mgrs.) Larry Moyers, Jeff Howard, Dennis Stubblefield.

Dr. W. J. Card