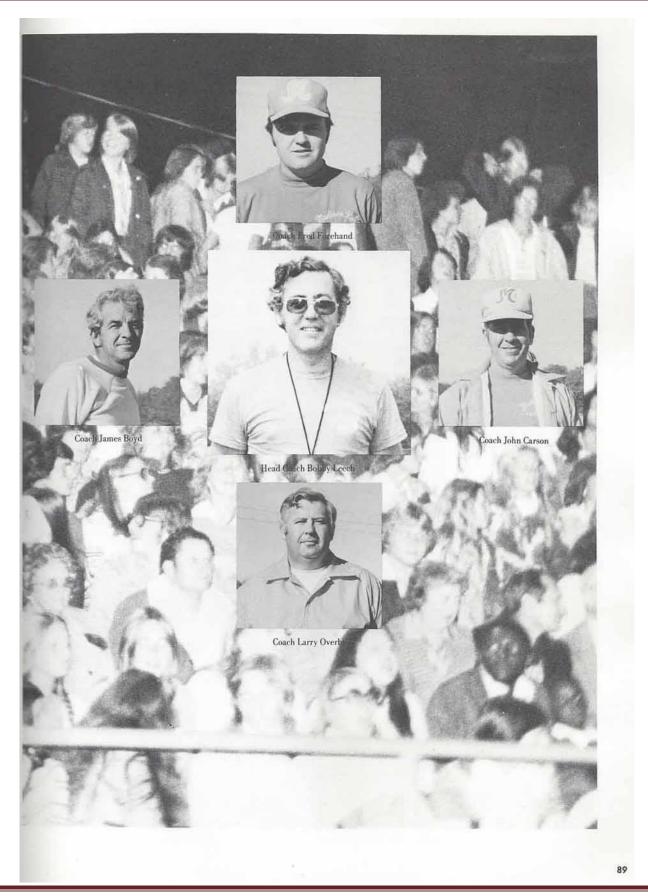

Mrs. Evelyn Buckley B.S., Tennessee State English II and III

Mrs. Joan Care B.S., MTSU, M.A., Peabody Calculus, Trigonometry and Algebra

Mr. John Carson B.S., M.A., MTSU Physical Education Asst. Football Coach

Mr. Carlton Collier B.S., Austin Peay, M.A., Peabody Health, Physical Education Head Coach of Boys' Basketball, and Tennis

Mr. Johnnie Corbitt B.S., Austin Peay, M.A., Peabody Biology II, Chemistry Sponsor of Student Council Sponsor of Science Club

Mr. Raymond Faulkenberry M.A., Peabody Woodcarving, Mechanical Drawing Sponsor of Woodcarving Club

Mr. Fred Forehand B.S., MTSU Social Studies Head Baseball Coach, Asst. Football Coach, Junior Class Sponsor

Mr. Donzell Johnson
B.A., Fisk, M.A., Peabody
Sociology, Psychology and U.S. History
Sponsor of Student Political Association

Mr. Robert Leech
B.S., M.A., M.A. + 45, Peabody
Sociology, Psychology and World History
Head Football Coach, Wrestling Coach