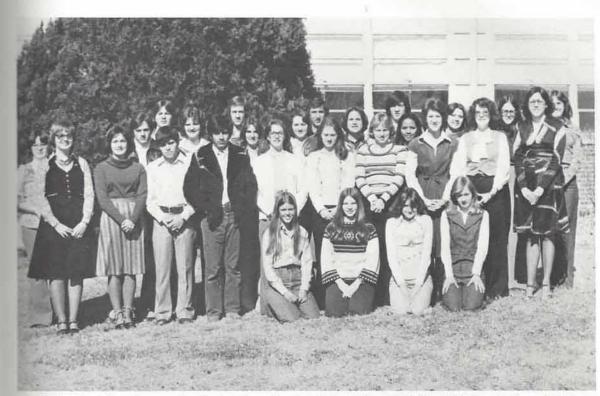

(Junior Rep.) Row 1: Cherie Smith, Peggy Frank, Debbie Watson, Patti Berger, Ricky Tilley. Row 2: Judy Heady, Amy Cook, Chris Carver, Kerry Mays, Dave Lampley.