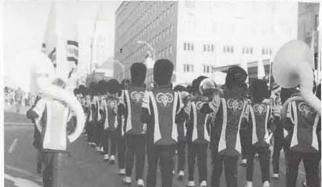

# The Madison High Marching Band

(Ca-Director) Mr. Flynt

### Madison High School - Madison Tennessee

(Piccolo) Rose 1: Doris Butterworth, Wanda Berry, Diane Curtis. Rose 2: (Flute) Penny Anderson, Janet Mayberry, Michelle Strader, Kathy Johnson.

(Trumpets) Row 1: Steve Furr. Row 2: Chip Cathey, John Garner, Guy Wyatt, Paul Alley, Teddy Wilmore, Donnie Slayman, Andy Westray, Row 3: Tim Cooper, Ronnie Staton, Richard Dyeus, Ed DeWerff, Lee Baker.

### Madison High School - Madison Tennessee

(Saxes) Row 1: Gary Franks, Greg Garner, Mary Stephenson, Bonnie Hutchins, Karen Kirpatrick. Row 2: (Horn) Kenny Sircy. (Saxes) Martin Holmes, William Denny, Liz Harvey, Lori Keels. (Horn) Karen Hyde.

(Baritone) Row 1: Barry Hawkins, John Stephenson, Danny Parks. Row 2: (Tuba) Maurie Armstrong. (Trombones) Randy Wilburn, Yancey Lutz, Scott O'Neal, Ken Bowles. (Tuba) Todd Grammar.

(Not Pictured) Tim Harris, Timmy Van Hooser, Garret Rittenberry, Robert den Hertog.