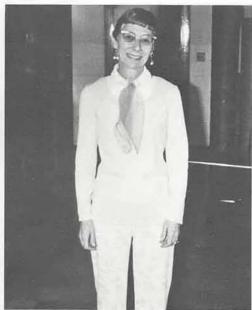

#### D.A.R. Medalist

Suzie Winchester was chosen for the D.A.R. award this year. She possesses an outstanding quality of leadership and ability. Suzie has a very warm personality and supports her school with great enthusiasm. Suzie has made many contributions to Madison High. She has participated in many activities and organizations. She is a member of the student council and was a class officer her junior and senior year. During her sophomore and junior year she was a member of the J.C.L. Suzie worked hard on the Prom committee her junior year. This year Suzie is an office worker.

The Senior Class elected Suzie as "Best All Around."
This honor exemplifies what Suzie has accomplished during her high school years. She was also a finalist in the Top Ten Beauty election.

Suzie is indeed a credit to Madison High and is a very deserving recipient of this award.