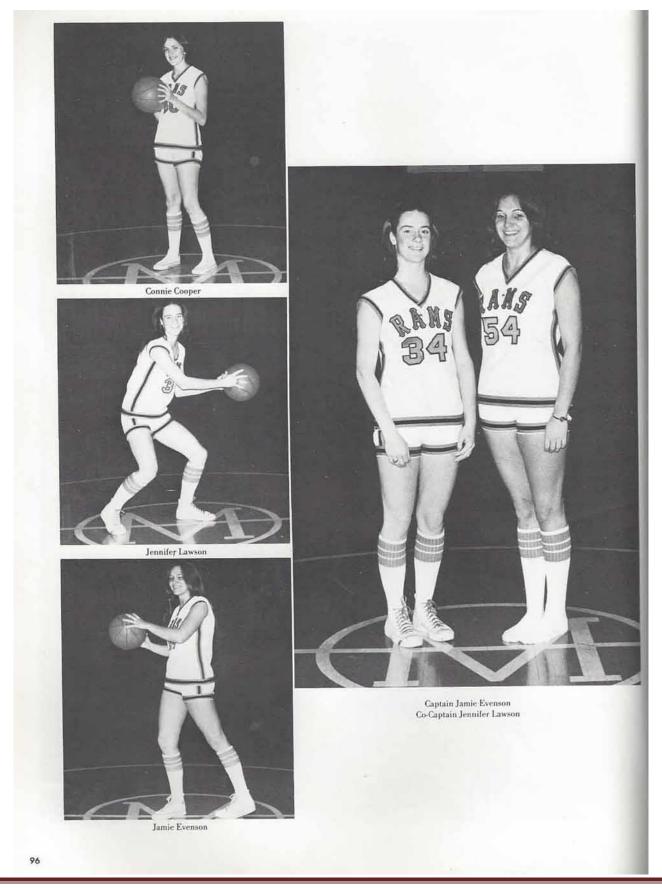

# Tremendous Spirit

This year's girls basketball team fought with tremendous effort. Though their season was not one of many wins they kept the spirit up throughout the entire year.

There were only two seniors who remained on the team throughout the season, but there were many sophomores and juniors who played with great stamina. Because of the team's lack of experience they were not victorious in every event, but they were a dreaded team by their opponents.

We are all hoping for a great girls' team next year because there will be many returning players to lead the team to glory!

(Left to Right) Kim Wheeler, Connie Cooper, Cherry Smith, Tina White, Geinine Adair, Kim Gaines, Jamie Evenson, Lisa French, Jennifer Lawson, Patti Berger, Donna McClendon.

#### CONNIE COOPER

Chess Club 12; French Club 10, 11; Basketball 10, 11, 12; Drama Club 10.

#### JAIME EVENSON

Chorus 10, 12; Office Worker 12; Civinette 12; Basketball 10, 11, 12; Track 10, 11; GAA 10, 11; Most Athletic 12.