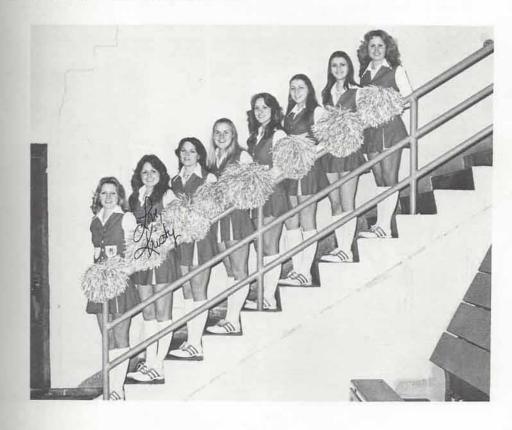

## Spirit Boosters

Each year a select group of young ladies are chosen for the proof of being a cheerleader. The responsibility that goes with this job is more than just what meets the eyes.

Bey are required during the summer to attend a camp a week of training and practice and an hour each day the school year.

The selection of the cheerleaders is based upon the can-

didates' ability to perform cheers, personality, physical fitness, attractiveness, character, and reputation. They must maintain a 2.0 average, be in good standing with the faculty, and maintain a good attendance.

Behind all their beauty and grace, cheerleaders uphold the character of Madison High School.

First Row: Chuck Turner, Macky Holt, Mike Cavender, Howard Barns, Joey Graves, Robbie Woodall, Ricky Tilley, Tony Barrow, Donnie Dimeola, Chuck Woosley, Ronnie Gourley, Steve Stanfill. Second Row: Jerry Brown, Mark Sisk, Dewayne Ricketts, Tim Davidson, Donnie Stover, Earnest Wright, Ivan Wright, David Crutcher, Danny Hartman, Larry Shoemake, Barry Shoemake, Alton Chambers, Johnny Kane, Tim Billingsley, Johnni Edwards. Third Row: