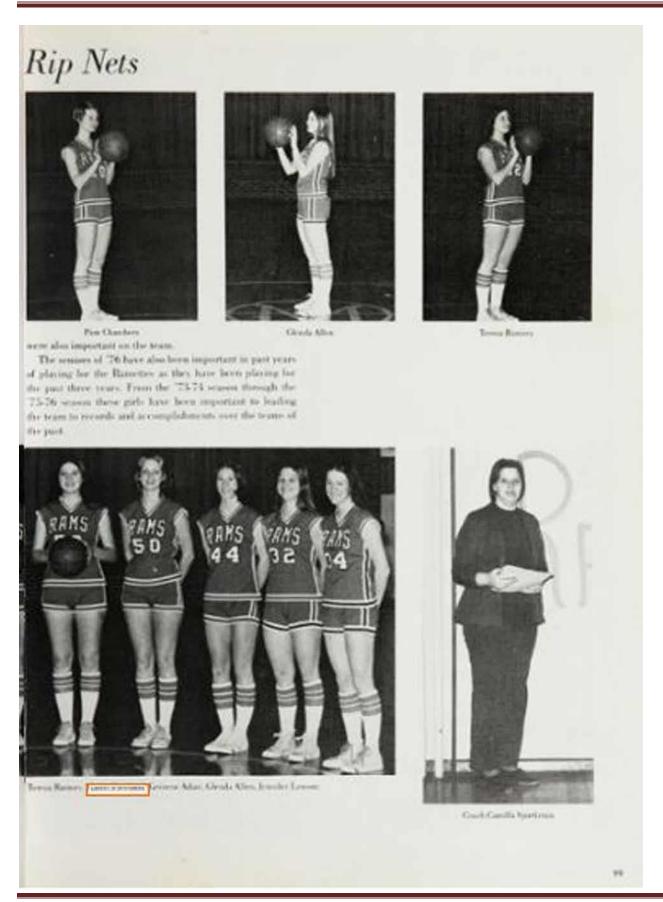

## Lady Rams "Truck It On"

Hopes for the 7th scarce were high for the Gorlo' Track Team as the undergraduate of the T5 team were expected to obtain through. Final mores of the exerts were astrailable at printing time of the RAM, however, several predictions were made for probable records to be achieved.

All returning record-existers from the 75 season were expected to most or herals the records they attained last year. Several were up against strong competition to break their own records archading, Glonda Allen in Shot Pur. (among a nonne in Discus, Jave Mays in Mile Burs, and Jennder Lawson in the 800 Run.

and Some Exercise

occord last year in the \$500 Hon and was expected to follow suit this praby meeting or breaking her ald record. Pars Charders, most suize ble in both running and field rough for '25, was also expected to meet or break past records set in the 220 of dads, long jump, high jump, 100 oc. dash, and BO-yel, low burdles, all in which she set row uchood records or The lin the 80 sand low hundred last year. Pant set new state records and tied the national seconds. This was quite an accomplishment and the sixdents of Madison High abould be proud to claim her as a Rumetic.