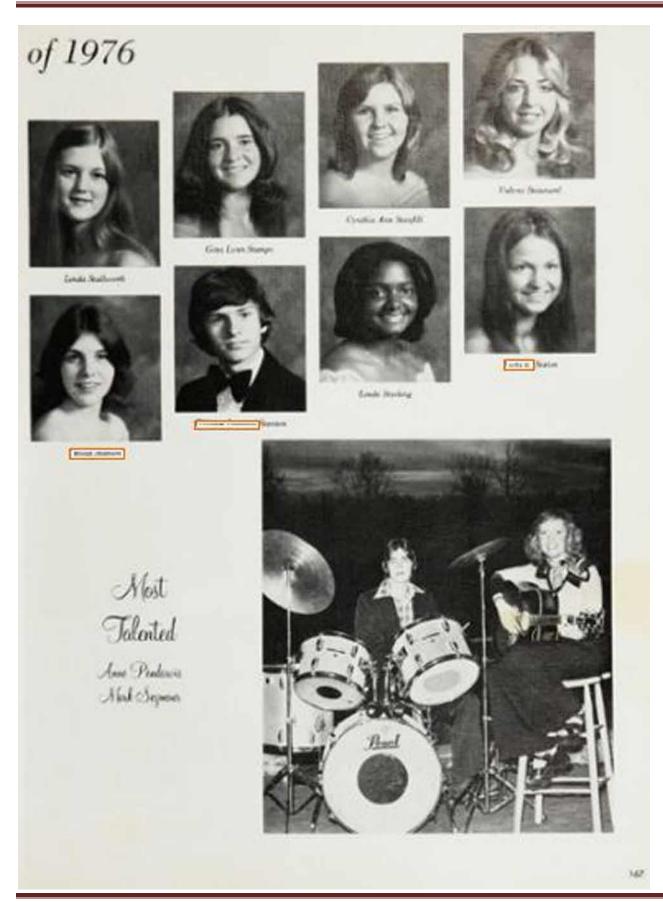

## of 1976 Deborah Jill Bozarth Sharon Kay Boyd Susan Gail Bodamer Kenneth Bloodscorth Tammy Jean Briley Frankie Jo Brewer Eddie Mathew Brundon Keevn Wayne Branch Best Groomed Susan Saunders Tim White

## Madison High School 1980 Yearbook Madison Tennessee

Most
Popular
Lisa Jackson
Jeff Christian

Jeanne Louise Ruf

Randy Darnell Sadler

Susan Michel Schmidt

Pamela Kay Sands

Terry Lee Scott

Susan Leigh Saunders