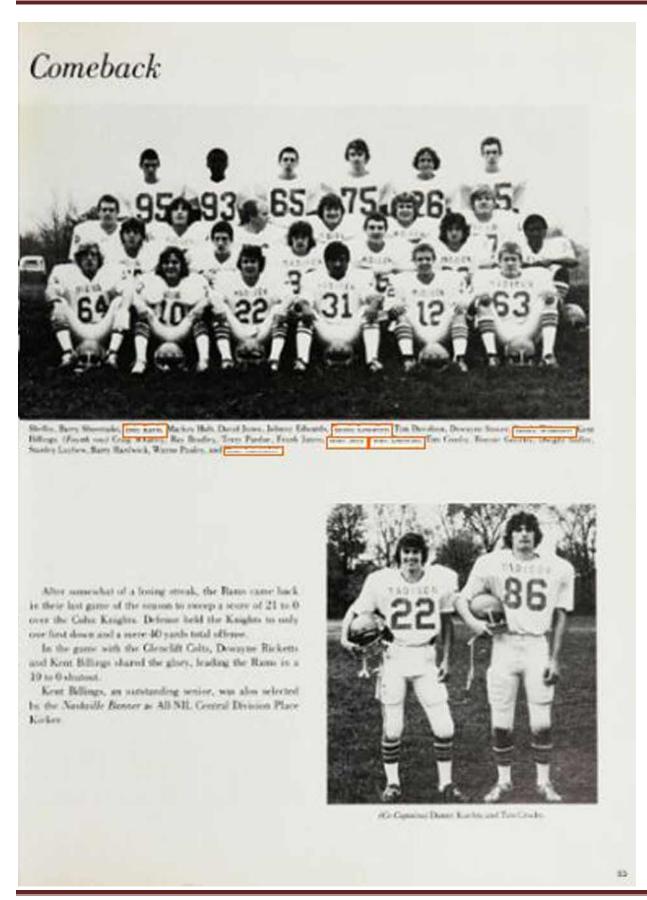

These areafers have sorked to achieve this record and should be consumerabed for the excellent job they have show. This segmen has been one of the best for the Ram screenism since the beginning of the team. Several men participated in the teamwork and have achieved sometiming results from their participation.