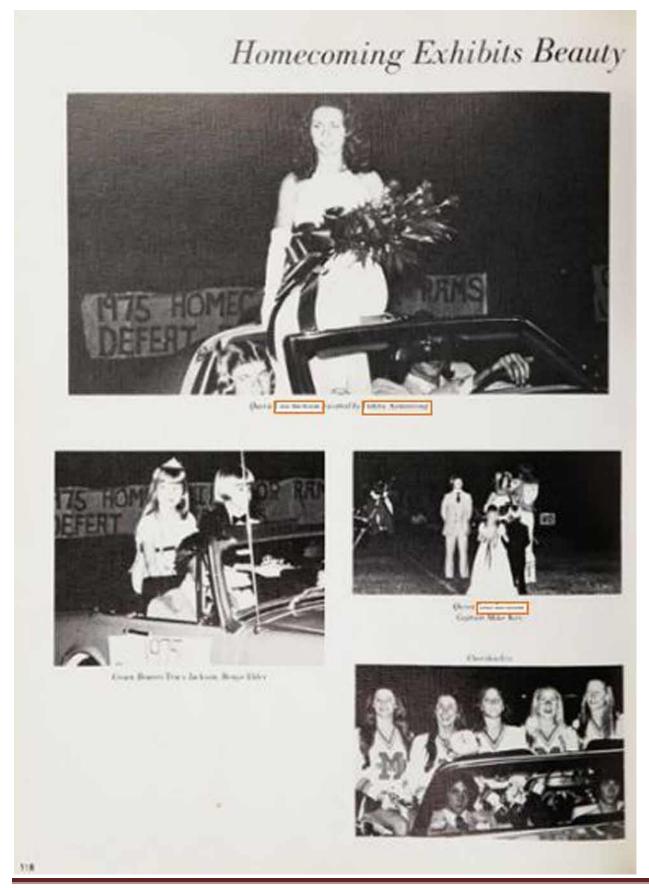

1th in the District, Other winners included Jim Brown, 105 lbs., Rosnie Hardin, 112 lbs., Robert Gos, 119 lbs., and Mike Barker, 130 lbs.

These areafers have sorked to achieve this record and should be consumerabed for the excellent job they have show. This segmen has been one of the best for the Ram screenism since the beginning of the team. Several men participated in the teamwork and have achieved sometiming results from their participation.







Don Margari



(Met Gold (Left to High) Shares Buggers, Marianne McCare, Guell Stone, Christ Donell, Amer Prindames, Grab Stone, Soften Ogan, Tona Stones, and Person Parlam.

EAX











Get your free copy here http://www.upgradenrepair.com/madison/madison.htm



Get your free copy here http://www.upgradenrepair.com/madison/madison.htm





### Students Gain Government Experience



Bell Chemics, on tackets have Produced ton-

Each summer Madison sends have students to a state cullege with the purpose of letting them leger more about local and state governments. The girls went to M.T.S.U. and the lays went to Trenewee Tech. They participated in government learning activities and also in sports and other fast activities.

## Deserving Seniors Receive Awards

#### D.A.R.

Sherrer Gualitary was chosen by the senior class and the faculty for the DAR award, based on her leadership qualities, her good citizenship, her dependebility, and her service to the school.

Sherror has served on the Student Council for there years, is secretary of the senior class, is president of the Berestennial Clab, and is a needley of the National H