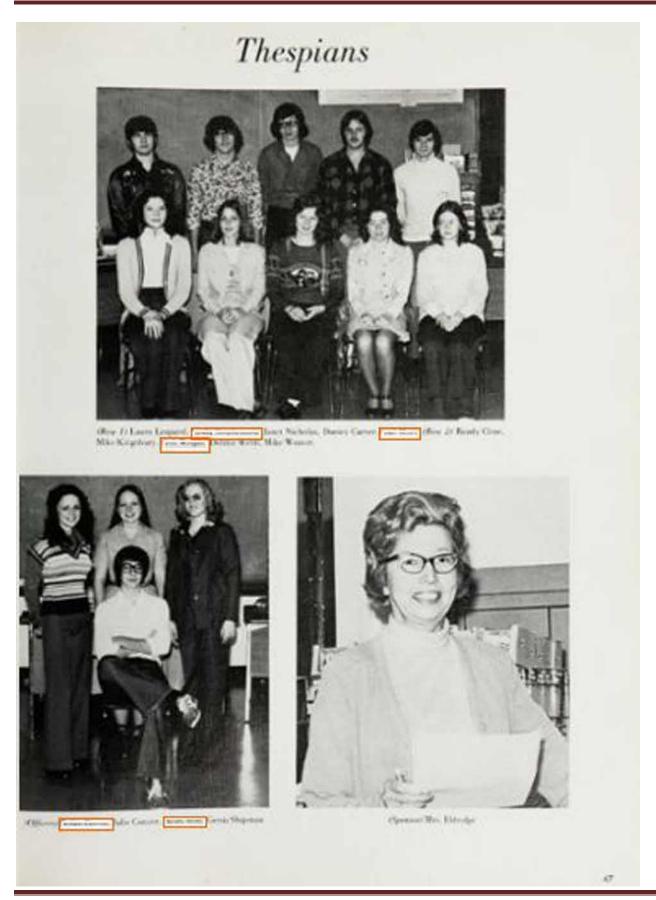

Get your free copy here http://www.upgradenrepair.com/madison/madison.htm









With the proud loof to the future





















Get your free copy here http://www.upgradenrepair.com/madison/madison.htm



Get your free copy here http://www.upgradenrepair.com/madison/madison.htm







































## and we have been chosen to lead you. 31



Get your free copy here http://www.upgradenrepair.com/madison/madison.htm



Get your free copy here http://www.upgradenrepair.com/madison/madison.htm













































## Guidance Workers

The Guidance workers help Mrs. Pollard and Mr. Woolery to mining extraods and keeping the guidance office in order.

The entire school depends upon the efficiency of students who work in the office. Such jobs as delivering absenter reports, earting mail and auling students, faculty members, and visitors, keep the school running smooth's.



## Office Workers



(Risp 1/ Decree Sel) M. M. 190. Annual Section States Stat







## Senior Y-Teens

The Senior Y Teens are associated with the YWCA of Nashville. In keeping with the idea of serving the community, they have precided a needy family with Thunkegiving dinner and taken part in a Christmas parts at the Tempesore Youth Genter. Their future Jupes, with the conpension of the YWCA, are to begin borselo