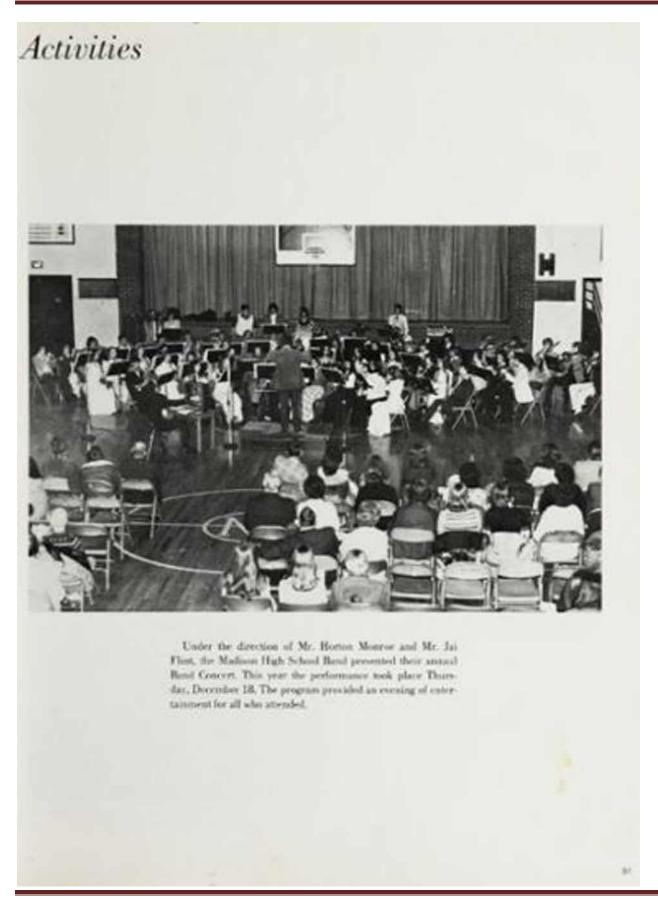

Get your free copy here http://www.upgradenrepair.com/madison/madison.htm









With the proud loof to the future





















Get your free copy here http://www.upgradenrepair.com/madison/madison.htm



Get your free copy here http://www.upgradenrepair.com/madison/madison.htm







































## and we have been chosen to lead you. 31



Get your free copy here http://www.upgradenrepair.com/madison/madison.htm



Get your free copy here http://www.upgradenrepair.com/madison/madison.htm













































## Guidance Workers

The Guidance workers help Mrs. Pollard and Mr. Woolery to mining extraods and keeping the guidance office in order.

The entire school depends upon the efficiency of students who work in the office. Such jobs as delivering absenter reports, earting mail and auling students, faculty members, and visitors, keep the school running smooth's.



## Office Workers



(Risp 1/ Decree Sel) M. M. 190. Annual Section States Stat







## Senior Y-Teens

The Senior Y Teens are associated with the YWCA of Nashville. In keeping with the idea of serving the community, they have precided a needy family with Thunkegiving dinner and taken part in a Christmas parts at the Tempesore Youth Genter. Their future Jupes, with the conpension of the YWCA, are to begin borselock relin