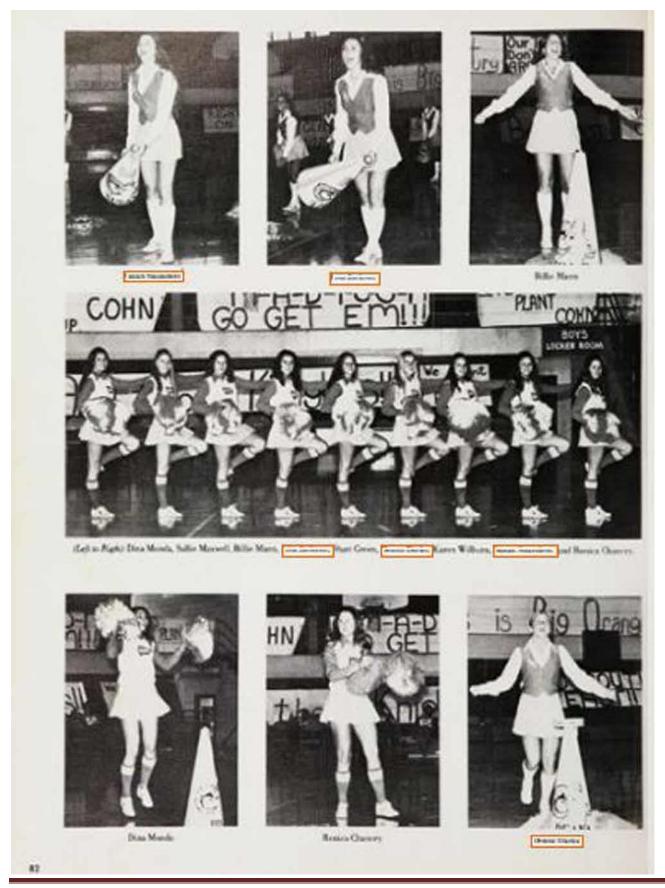

#### MHS Cheerleaders Are the Spirit

Cheerleaders have more requirements and responsibilities than are realized by most students. From election to the real of the school year, the cheerleaders are under strict policies concurring grades, reputation, character and partic matter.

Selection of the cheerleaders in layerd on the conditions ability to perform cheers, physical fitness, attractiveness, personality, character and regulation. Condidates must also have a 2.0 grade perioge, be in good standing with faculty merciliers, and maintain a good attendance record.
Limber the charelender contract these girls are required to attend a week of teamong in the summer, and practice as lance can't day during the echood year. They are also expected to attend early gave, help with the Special Spectorumbs sale, and make two short signs for early gove. At the end of the year, the chartlenders honor all lettering stu-

shouts with the annual fetter horques.

**Openint Min Claritine Smith** 

Salie Manuall.

Kerry William

Share Game

83: