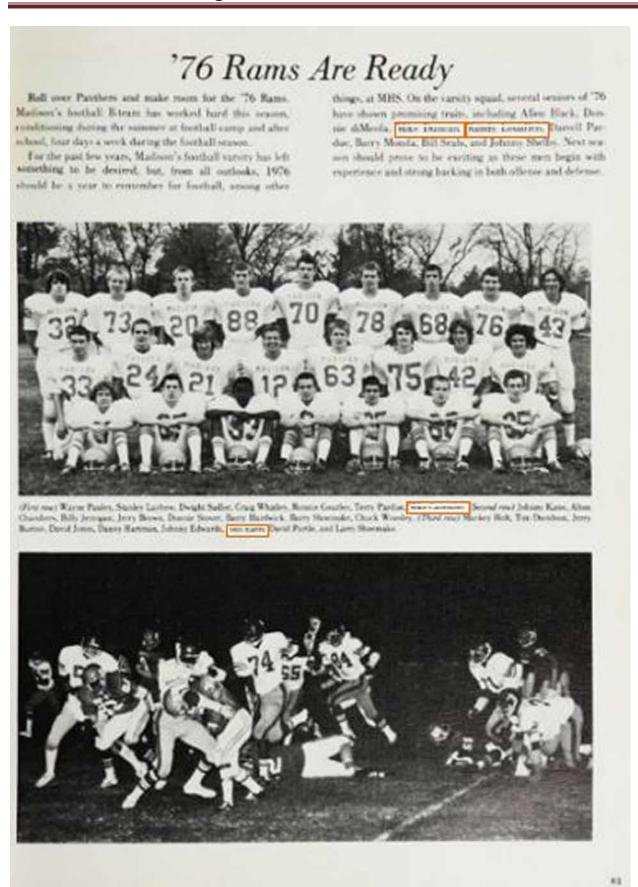

## Offense Holds Its Own BET CHRISTIAN DICKED MORGAN BONNE SAVACE.

#### B-Team Prepares for 1977

Hope in Harbit Carel Mindress, Annu Stab. See See Security State Linear Lawrence Committee Commi

Coff or Ranky Corrections States, School States, School States Country, Once With States From States States, Parks Firthers, Mrt States, Carlos States, States States, State

diseas throw

Mark Sick and Larry Shormake were the operators for the season from the newless-homes, Barry Shormake can the hundles. [Rands Lexatles] Barry Monda, and Kelly Hernel one the HID slorg with other events. Several out-of-town innitational mosts were on the schoolale including Chartamoga Raylor, Memphis State at Memphis, Western Kenneky at Bowling Green, Mid-State at Tulkhoma, and an interen Basiner Relay at Henderson-side.