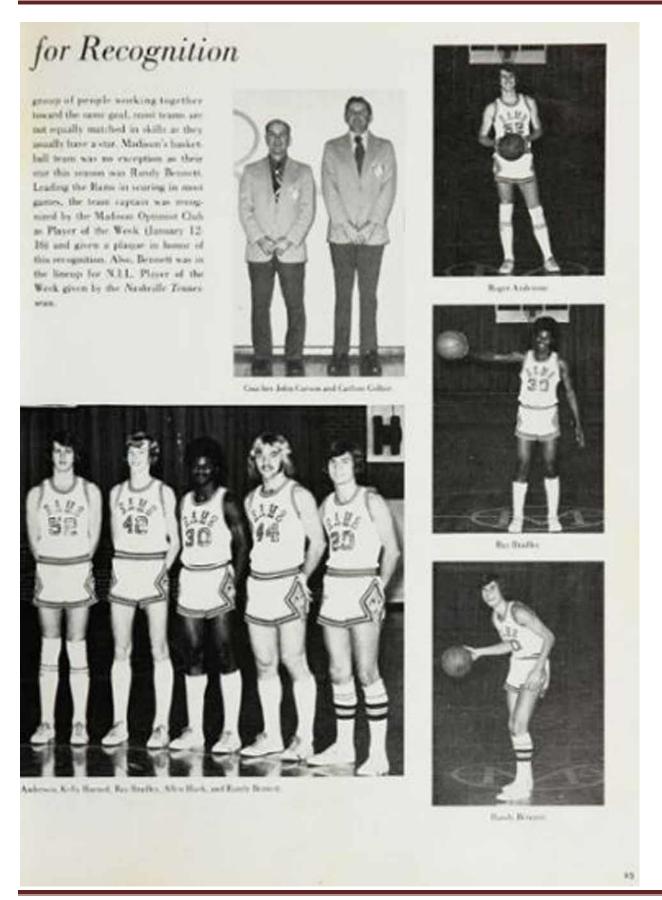

ility to perform cheers, physical fitness, attractiveness, personality, character and regulation. Condidates must also have a 2.0 grade perioge, be in good standing with faculty merciliers, and maintain a good attendance record.
Limber the charelender contract these girls are required to attend a week of teamong in the summer, and practice as lance can't day during the echood year. They are also expected to attend early gave, help with the Special Spectorumbs sale, and make two short signs for early gove. At the end of the year, the chartlenders honor all lettering stu-

shouts with the annual fetter horques.







**Openint Min Claritine Smith** 



Salie Manuall.



Kerry William



Share Game

83:











## Offense Holds Its Own BET CHRISTIAN DICKED MORGAN BONNE SAVACE.























#### B-Team Prepares for 1977



Hope in Harbit Carel Mindress, Annu Stab. See See Security State Linear Lawrence Committee Commi









#### Boys' Track "Keeps Movin' On"

Beyo' track started into the season with a promising team hoping to place highly in the 15th District and possibly to continue into the Regional and Scate Meets.

Most recents were covered by experienced team meadows along with unders browner hollowing close in their factories. Ten Crodes, a letterman from both suphercore and processessons, returned to run the 440 and 880 along with David Morgan in the rule relay and two-mile relay. Occar Welsh was the odly mun from MHS in his event, pole-vaulting, Tanda Wilmose participated in both the Shot Fut and



Coff or Ranky Corrections States, School States, Schoo