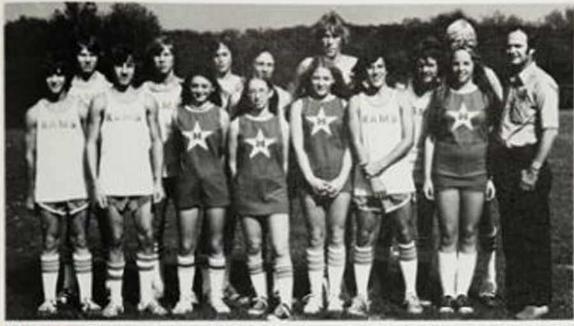

## Lady Rams "Truck It On"

Hopes for the 7th scarce were high for the Gorlo' Track Team as the undergraduate of the T5 team were expected to obtain through. Final mores of the exerts were astrailable at printing time of the RAM, however, several predictions were made for probable records to be achieved.

All returning record-existers from the 75 season were expected to most or herals the records they attained last year. Several were up against strong competition to break their own records archading, Glonda Allen in Shot Pur. (among a nonne in Discus, Jave Mays in Mile Burs, and Jennder Lawson in the 800 Run.

and Some Exercise

occord last year in the \$500 Hon and was expected to follow suit this praby meeting or breaking her ald record. Pars Charders, most suize ble in both running and field rough for '25, was also expected to meet or break past records set in the 220 of dads, long jump, high jump, 100 oc. dash, and BO-yel, low burdles, all in which she set row uchood records or The lin the 80 sand low hundred last year. Pant set new state records and tied the national seconds. This was quite an accomplishment and the sixdents of Madison High abould be proud to claim her as a Rumetic.