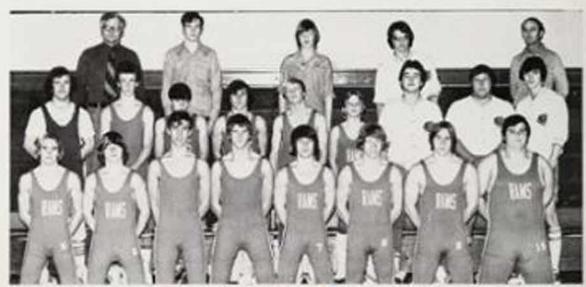

#### Ram Wrestlers

The MHS wrestling team pinned up a winning season this year with a 6-2 record overall. Many listours were achieved in the wrestlers in matches about the district. The Goodletterille Invitational Match proved successful for the Rams as they brought home several boxoes. At the Bellevius Enotational and the District Tournaments, the Rams were equally successful as they brought horse formers from both.

The stars of the '75-76 seam were Bicks Gillespie, a senarr, at 132 lbs. placing 2nd at Goodlettoville and 4th in the District, John Look, a joiner, at 145 lbs, placing 2nd at

(Left in Right) Beity Gilbran, Mide Barter, Tomos Hander, David Bren, Front Morgan, Frank Intern. Tyru Edin. (Dail) Ann. Capit Onneus Campbell, Mide Cavender, Ion Brown, Robert Gos, Horizor Harrise, Ion Assaulte David Furthe, British Rammonn, Terry Fron. (Ind) Goods L. K. Thompson, Mgr. Davine Birk, Mgr. (2000) Witness Witness Martin, Capit Birk Hall

### Pin Up Wins

Gazdetiselle und 4th in the District, and Divid Morgan, a sense, at 155 lbs: placing 3rd at Goodletterille and 1th in the District, Other winners included Jim Brown, 105 lbs., Rosnie Hardin, 112 lbs., Robert Gos, 119 lbs., and Mike Barker, 130 lbs.

These areafers have sorked to achieve this record and should be consumerabed for the excellent job they have show. This segmen has been one of the best for the Ram screenism since the beginning of the team. Several men participated in the teamwork and have achieved sometiming results from their participation.