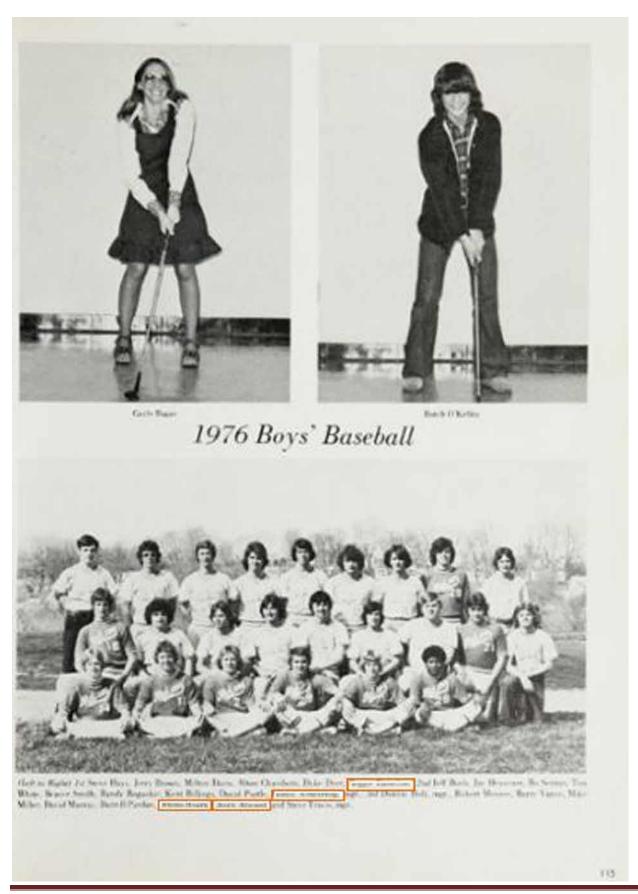

le Beden



Ricks Gillerger

### Pin Up Wins

Gazdetiselle und 4th in the District, and Divid Morgan, a sense, at 155 lbs: placing 3rd at Goodletterille and 1th in the District, Other winners included Jim Brown, 105 lbs., Rosnie Hardin, 112 lbs., Robert Gos, 119 lbs., and Mike Barker, 130 lbs.

These areafers have sorked to achieve this record and should be consumerabed for the excellent job they have show. This segmen has been one of the best for the Ram screenism since the beginning of the team. Several men participated in the teamwork and have achieved sometiming results from their participation.







Don Margari



(Met Gold (Left to High) Shares Buggers, Marianne McCare, Guell Stone, Christ Donell, Amer Prindames, Grab Stone, Soften Ogan, Tona Stones, and Person Parlam.

EAX











Get your free copy here http://www.upgradenrepair.com/madison/madison.htm



Get your free copy here http://www.upgradenrepair.com/madison/madison.htm





### Students Gain Government Experience



Bell Chemics, on tackets have Produced ton-

Each summer Madison sends have students to a state cullege with the purpose of letting them leger more about local and state governments. The girls went to M.T.S.U. and the lays went to Trenewee Tech. They participated in government learning activities and also in sports and other fast activities.

## Deserving Seniors Receive Awards

#### D.A.R.

Sherrer Gualitary was chosen by the senior class and the faculty for the DAR award, based on her leadership qualities, her good citizenship, her dependebility, and her service to the school.

Sherror ha