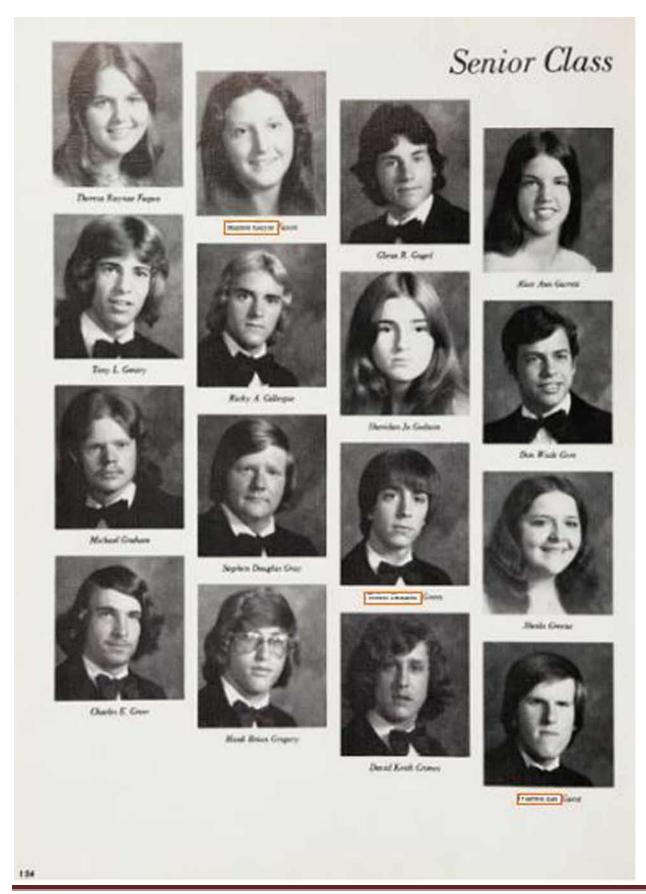

## of 1976 Deborah Jill Bozarth Sharon Kay Boyd Susan Gail Bodamer Kenneth Bloodscorth Tammy Jean Briley Frankie Jo Brewer Eddie Mathew Brundon Keevn Wayne Branch Best Groomed Susan Saunders Tim White





Best Personality . Jane News Bobby Smith



Leslie Alan Commuse



Gena Ann Carr



Sherry Ann Carey



Edwin Morton Carter, III



Sylvia Ann Caster



Florence Dorsey Carser



Judith Darlenc Catalano



Tom Chatiket



Pamela Kay Chambers



Jeffery Louis Christian



Sherry Down Clark



Senior Class

Tina Lynn Chhum



Michael Anthony Cline



Randall Paul Cline



John Clifford Coffey



Waldemar S. Golon



Joni Lynn Gonyer



Julie Glynn Conyes



Cynthia Lynn Cook



Barbara Ann Genell



Julia Ann Oraft



Stephen Wayne Crane



Timothy B. Crosby



Susan Laurie Crowder











## Madison High School 1980 Yearbook Madison Tennessee























Albert David











David Lawrance Hurt

Donna Marie Hutchison

Patti Suzette Isham

















## Madison High School 1980 Yearbook Madison Tennessee



Most
Popular
Lisa Jackson
Jeff Christian



Jeanne Louise Ruf



Randy Darnell Sadler

Susan Michel Schmidt



Pamela Kay Sands



Terry Lee Scott



Susan Leigh Saunders



Mark David Seymour



Ronnie M. Savage



Timothy Shepherd



Sandy L. Shields



Eugenia Fay Shipman



Senior Class

Chandi Elizabeth Singh



Gregory Wayne Sisk



Mark W. Sisco



Donna Jean Slayman



Robert Lee Sloan



James Dale Smiley



David Alan Smith



Debra Sue Smith



Horrace Lee Smith, Jr.



Karen Renee Smith



Robert "Beaver" Smith



Debra Spears



Rhonda