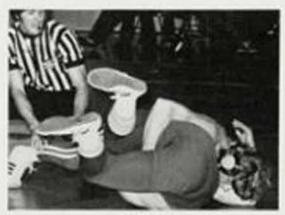

#### Ram Wrestlers

The MHS wrestling team pinned up a winning season this year with a 6-2 record overall. Many listours were achieved in the wrestlers in matches about the district. The Goodletterille Invitational Match proved successful for the Rams as they brought home several boxoes. At the Bellevius Enotational and the District Tournaments, the Rams were equally successful as they brought horse formers from both.

The stars of the '75-76 seam were Bicks Gillespie, a senarr, at 132 lbs. placing 2nd at Goodlettoville and 4th in the District, John Look, a joiner, at 145 lbs, placing 2nd at

(Left in Right) Beity Gilbran, Mide Barter, Tomos Hander, David Bren, Front Morgan, Frank Intern. Tyru Edin. (Dail) Ann. Capit Onneus Campbell, Mide Cavender, Ion Brown, Robert Gos, Horizor Harrise, Ion Assaulte David Furthe, British Rammonn, Terry Fron. (Ind) Goods L. K. Thompson, Mgr. Davine Birk, Mgr. (2000) Witness Witness Martin, Capit Birk Hall

### Pin Up Wins

Gazdetiselle und 4th in the District, and Divid Morgan, a sense, at 155 lbs: placing 3rd at Goodletterille and 1th in the District, Other winners included Jim Brown, 105 lbs., Rosnie Hardin, 112 lbs., Robert Gos, 119 lbs., and Mike Barker, 130 lbs.

These areafers have sorked to achieve this record and should be consumerabed for the excellent job they have show. This segmen has been one of the best for the Ram screenism since the beginning of the team. Several men participated in the teamwork and have achieved sometiming results from their participation.