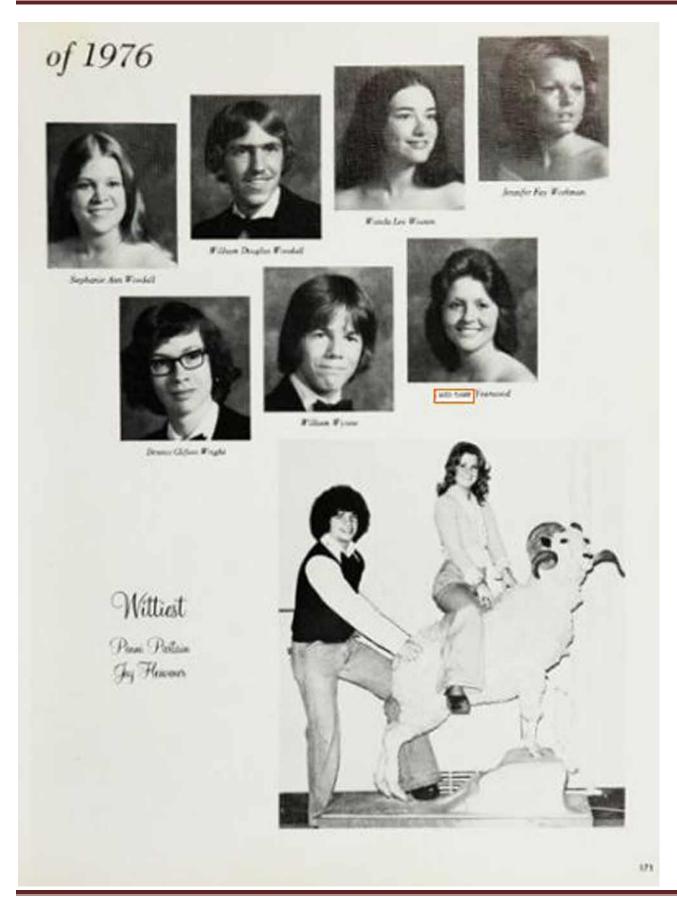

ennessee



Most
Popular
Lisa Jackson
Jeff Christian



Jeanne Louise Ruf



Randy Darnell Sadler

Susan Michel Schmidt



Pamela Kay Sands



Terry Lee Scott



Susan Leigh Saunders



Mark David Seymour



Ronnie M. Savage



Timothy Shepherd



Sandy L. Shields



Eugenia Fay Shipman



Senior Class

Chandi Elizabeth Singh



Gregory Wayne Sisk



Mark W. Sisco



Donna Jean Slayman



Robert Lee Sloan



James Dale Smiley



David Alan Smith



Debra Sue Smith



Horrace Lee Smith, Jr.



Karen Renee Smith



Robert "Beaver" Smith



Debra Spears



Rhonda Michelle Spurlock







Quietest Susie Knight Rick Rowe



Janice Leigh Vance



David Lee Vester



Jerry Vinett



Rodney James Wachter



Debra Sue Warren



Robert Lowell Warren



Carrie Jean Watson



John E. Weatherford









The days grow sharter, the nights grow longer, The headstones thirlers along the way; And life grows sadder, but love gross stronger. For those who walk with an day by day.



Throughout this year of 1926 the Junior class has proved a great stronghold. Planning the Junior-Sessor Prem, the Christmas food can drive, and generating good school spirit have been only a few of their many accomplishments. Leading the Juniors this year were three hard working class officers. They are: President insure from Piece President with Surphenson, and Secretary [state Wisconson. MI three have given willingly their time and efforts to make this Junior class one of the best Madison has had.

























Suphanner class officers are: Provident, Tanto Berger
For President, Chris Carver
Severary