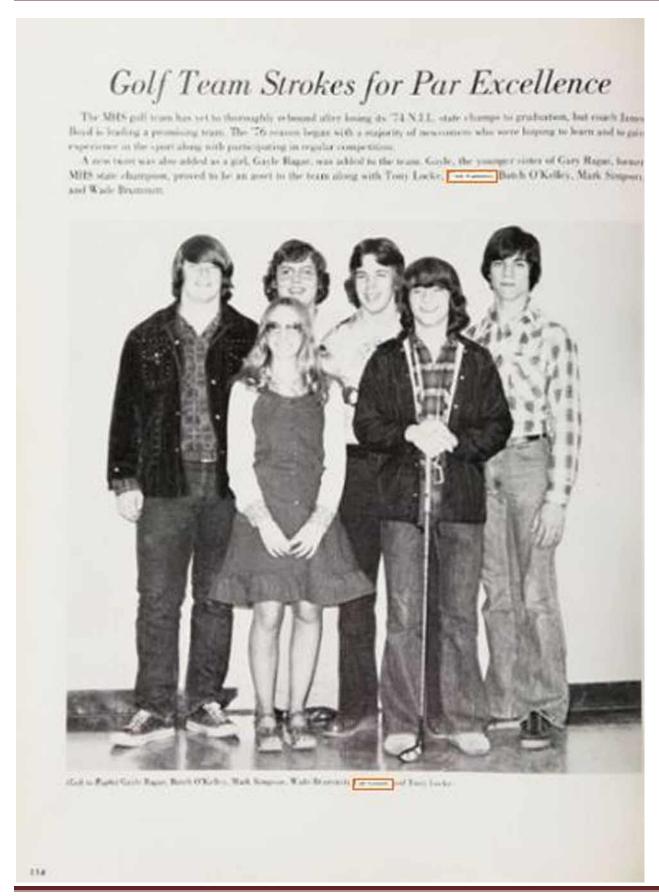

Mile Beden



Ricks Gillerger

### Pin Up Wins

Gazdetiselle und 4th in the District, and Divid Morgan, a sense, at 155 lbs: placing 3rd at Goodletterille and 1th in the District, Other winners included Jim Brown, 105 lbs., Rosnie Hardin, 112 lbs., Robert Gos, 119 lbs., and Mike Barker, 130 lbs.

These areafers have sorked to achieve this record and should be consumerabed for the excellent job they have show. This segmen has been one of the best for the Ram screenism since the beginning of the team. Several men participated in the teamwork and have achieved sometiming results from their participation.







Don Margari



(Met Gold (Left to High) Shares Buggers, Marianne McCare, Guell Stone, Christ Donell, Amer Prindames, Grab Stone, Soften Ogan, Tona Stones, and Person Parlam.

EAX











Get your free copy here http://www.upgradenrepair.com/madison/madison.htm



Get your free copy here http://www.upgradenrepair.com/madison/madison.htm





### Students Gain Government Experience



Bell Chemics, on tackets have Produced ton-

Each summer Madison sends have students to a state cullege with the purpose of letting them leger more about local and state governments. The girls went to M.T.S.U. and the lays went to Trenewee Tech. They participated in government learning activities and also in sports and other fast activities.

## Deserving Seniors Receive Awards

#### D.A.R.

Sherrer Gualitary was chosen by the senior class and the faculty for the DAR award, based on her leadership qualities, her good citizenship, her dependebility, and her service to the school.

Sherror