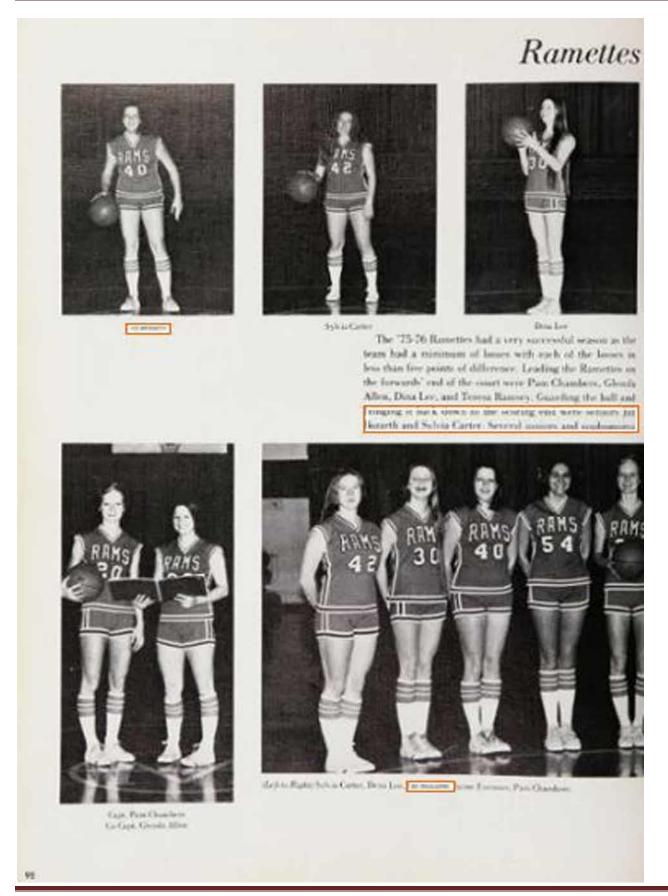

## Senior Y-Teens

The Senior Y Teens are associated with the YWCA of Nashville. In keeping with the idea of serving the community, they have precided a needy family with Thunkegiving dinner and taken part in a Christmas parts at the Tempesore Youth Genter. Their future Jupes, with the conpension of the YWCA, are to begin borselock reling classes in which the members will participate.