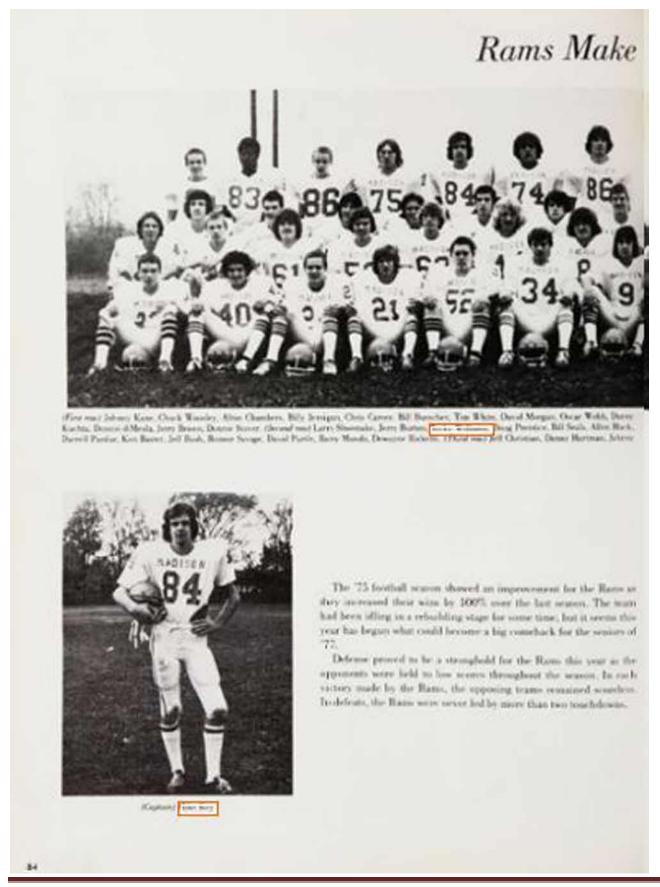

aracter and partic matter.

Selection of the cheerleaders in layerd on the conditions ability to perform cheers, physical fitness, attractiveness, personality, character and regulation. Condidates must also have a 2.0 grade perioge, be in good standing with faculty merciliers, and maintain a good attendance record.
Limber the charelender contract these girls are required to attend a week of teamong in the summer, and practice as lance can't day during the echood year. They are also expected to attend early gave, help with the Special Spectorumbs sale, and make two short signs for early gove. At the end of the year, the chartlenders honor all lettering stu-

shouts with the annual fetter horques.







**Openint Min Claritine Smith** 



Salie Manuall.



Kerry William



Share Game

83:











## Offense Holds Its Own BET CHRISTIAN DICKED MORGAN BONNE SAVACE.























#### B-Team Prepares for 1977



Hope in Harbit Carel Mindress, Annu Stab. See See Security State Linear Lawrence Committee Commi









#### Boys' Track "Keeps Movin' On"

Beyo' track started into the season with a promising team hoping to place highly in the 15th District and possibly to continue into the Regional and Scate Meets.

Most recents were covered by experienced team meadows along with unders browner hollowing close in their factories. Ten Crodes, a letterman from both suphercore and processessons, returned to run the 440 and 880 along with David Morgan in the rule relay and two-mile relay. Occar Welsh was the odly mun from MHS in his event, pole-vaulting, Tanda Wilmose partici