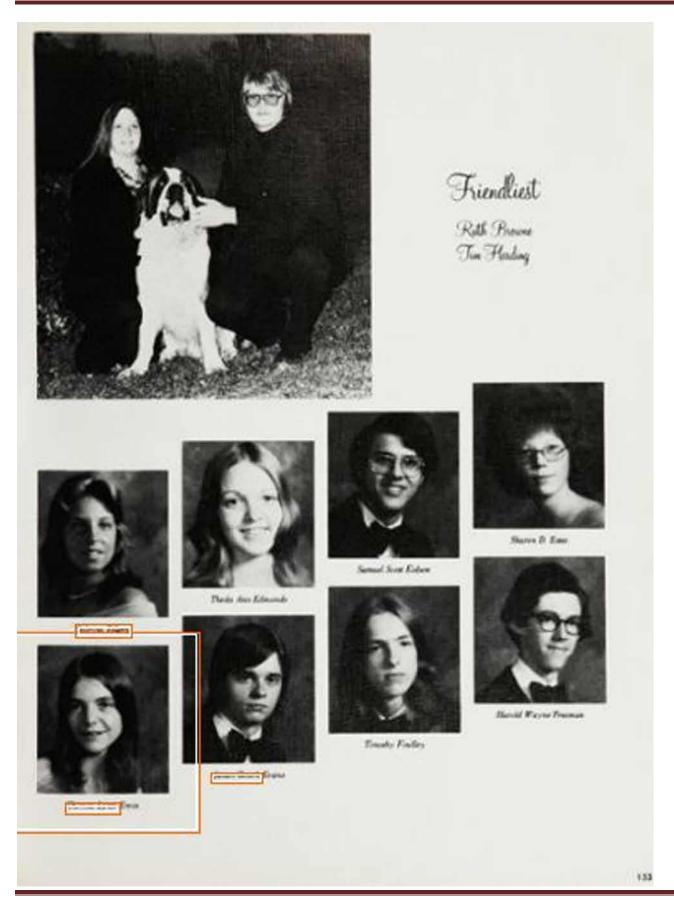

## of 1976 Deborah Jill Bozarth Sharon Kay Boyd Susan Gail Bodamer Kenneth Bloodscorth Tammy Jean Briley Frankie Jo Brewer Eddie Mathew Brundon Keevn Wayne Branch Best Groomed Susan Saunders Tim White





Best Personality . Jane News Bobby Smith



Leslie Alan Commuse



Gena Ann Carr



Sherry Ann Carey



Edwin Morton Carter, III



Sylvia Ann Caster



Florence Dorsey Carser



Judith Darlenc Catalano



Tom Chatiket



Pamela Kay Chambers



Jeffery Louis Christian



Sherry Down Clark



Senior Class

Tina Lynn Chhum



Michael Anthony Cline



Randall Paul Cline



John Clifford Coffey



Waldemar S. Golon



Joni Lynn Gonyer



Julie Glynn Conyes



Cynthia Lynn Cook



Barbara Ann Genell



Julia Ann Oraft



Stephen Wayne Crane



Timothy B. Crosby



Susan Laurie Crowder











## Madison High School 1980 Yearbook Madison Tennessee























Albert David











David Lawrance Hurt

Donna Marie Hutchison

Patti Suzette Isham

















## Madison High School 1980 Yearbook Madison Tennessee



Most
Popular
Lisa Jackson
Jeff Christian



Jeanne Louise Ruf



Randy Darnell Sadler

Susan Michel Schmidt



Pamela Kay Sands



Terry Lee Scott



Susan Leigh Saunders



Mark David Seymour



Ronnie M. Savage



Timothy Shepherd



Sandy L. Shields



Eugenia Fay Shipman



Senior Class

Chandi Elizabeth Singh



Gregory Wayne Sisk



Mark W. Sisco



Donna Jean Slayman



Robert Lee Sloan



James Dale Smiley



David Alan Smith



Debra Sue Smith



Horrace Lee Smith, Jr.



Karen Renee Smith



Robert "Beaver" Smith



Debra Spears



Rhond