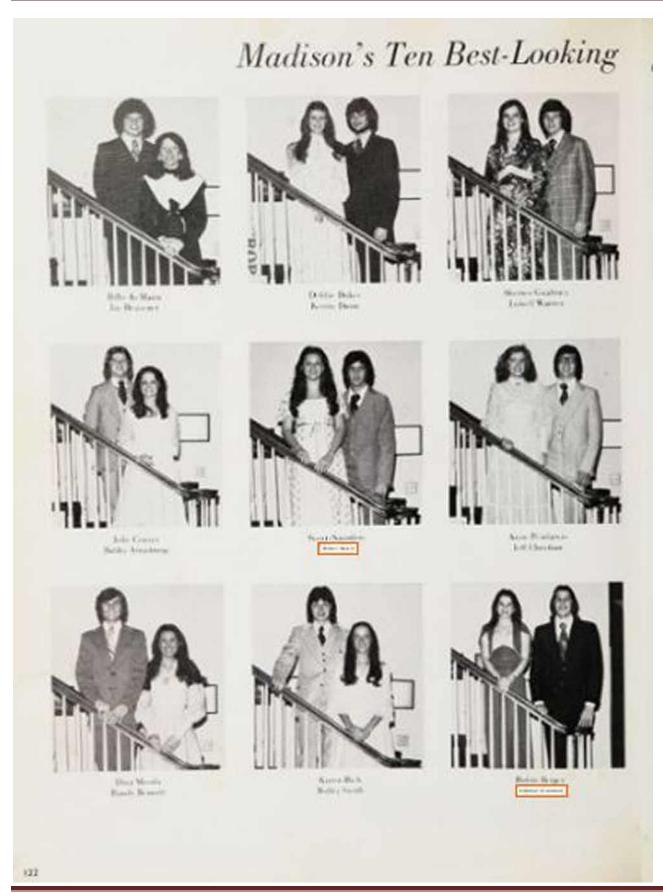

## of 1976 Deborah Jill Bozarth Sharon Kay Boyd Susan Gail Bodamer Kenneth Bloodscorth Tammy Jean Briley Frankie Jo Brewer Eddie Mathew Brundon Keevn Wayne Branch Best Groomed Susan Saunders Tim White

Best Personality . Jane News Bobby Smith

Leslie Alan Commuse

Gena Ann Carr

Sherry Ann Carey

Edwin Morton Carter, III

Sylvia Ann Caster

Florence Dorsey Carser

Judith Darlenc Catalano

## Madison High School 1980 Yearbook Madison Tennessee

Most
Popular
Lisa Jackson
Jeff Christian

Jeanne Louise Ruf

Randy Darnell Sadler

Susan Michel Schmidt

Pamela Kay Sands

Terry Lee Scott

Susan Leigh Saunders