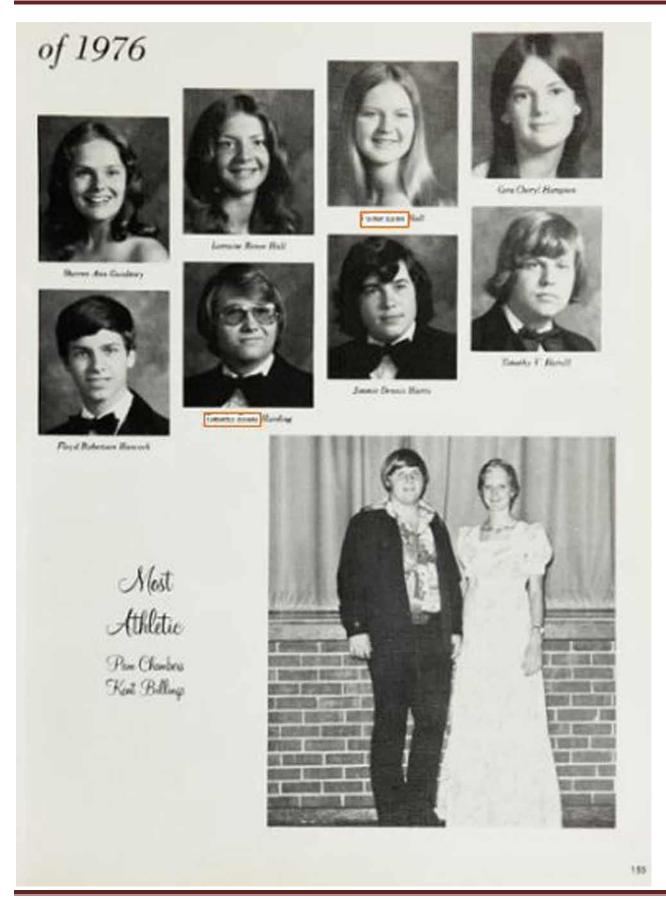

of 1976 Deborah Jill Bozarth Sharon Kay Boyd Susan Gail Bodamer Kenneth Bloodscorth Tammy Jean Briley Frankie Jo Brewer Eddie Mathew Brundon Keevn Wayne Branch Best Groomed Susan Saunders Tim White





Best Personality . Jane News Bobby Smith



Leslie Alan Commuse



Gena Ann Carr



Sherry Ann Carey



Edwin Morton Carter, III



Sylvia Ann Caster



Florence Dorsey Carser



Judith Darlenc Catalano



Tom Chatiket



Pamela Kay Chambers



Jeffery Louis Christian



Sherry Down Clark



Senior Class

Tina Lynn Chhum



Michael Anthony Cline



Randall Paul Cline



John Clifford Coffey



Waldemar S. Golon



Joni Lynn Gonyer



Julie Glynn Conyes



Cynthia Lynn Cook



Barbara Ann Genell



Julia Ann Oraft



Stephen Wayne Crane



Timothy B. Crosby



Susan Laurie Crowder











## Madison High School 1980 Yearbook Madison Tennessee























Albert David











David Lawrance Hurt

Donna Marie Hutchison

Patti Suzette Isham

















## Madison High School 1980 Yearbook Madison Tennessee



Most
Popular
Lisa Jackson
Jeff Christian



Jeanne Louise Ruf



Randy Darnell Sadler

Susan Michel Schmidt



Pamela Kay Sands



Terry Lee Scott



Susan Leigh Saunders



Mark David Seymour



Ronnie M. Savage



Timothy Shepherd



Sandy L. Shields



Eugenia Fay Shipman



Senior Class

Chandi Elizabeth Singh



Gregory Wayne Sisk



Mark W. Sisco



Donna Jean Slayman



Robert Lee Sloan



James Dale Smiley



David Alan Smith



Debra Sue Smith



Horrace Lee Smith, Jr.



Karen Renee Smith



Robert "Beaver" Smith



Debra Spears



Rhonda Mi