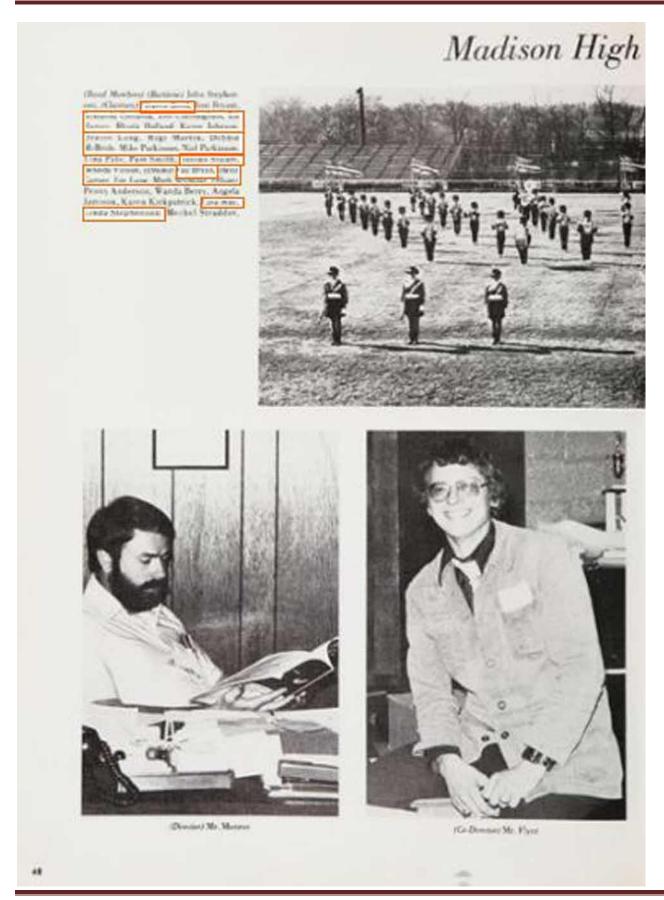

Get your free copy here http://www.upgradenrepair.com/madison/madison.htm









With the proud loof to the future





















Get your free copy here http://www.upgradenrepair.com/madison/madison.htm



Get your free copy here http://www.upgradenrepair.com/madison/madison.htm







































## and we have been chosen to lead you. 31



Get your free copy here http://www.upgradenrepair.com/madison/madison.htm



Get your free copy here http://www.upgradenrepair.com/madison/madison.htm













































## Guidance Workers

The Guidance workers help Mrs. Pollard and Mr. Woolery to mining extraods and keeping the guidance office in order.

The entire school depends upon the efficiency of students who work in the office. Such jobs as delivering absenter reports, earting mail and auling students, faculty members, and visitors, keep the school running smooth's.



## Office Workers



(Risp 1/ Decree Sel) M. M. 190. Annual Section States Stat







## Senior Y-Teens

The Senior Y Teens are associated with the YWCA of Nashville. In keeping with the idea of serving the community, they have precided a needy family with Thunkegiving dinner and taken part in a Christmas parts at the Tempesore Youth Genter. Their future Jupes, with the conpension of the YWCA, are to begin borselock