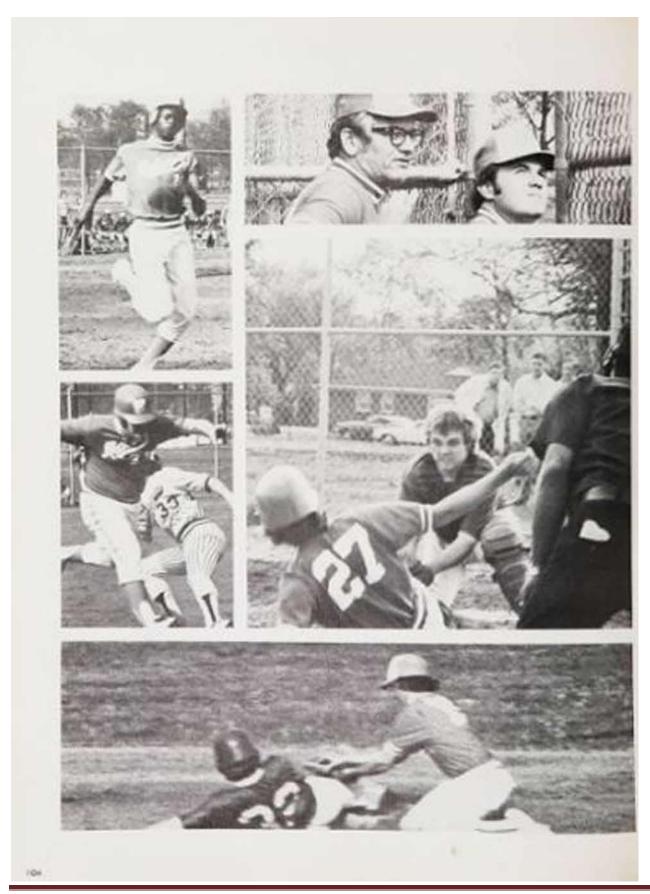

#### Boys' Track "Keeps Movin' On"

Beyo' track started into the season with a promising team hoping to place highly in the 15th District and possibly to continue into the Regional and Scate Meets.

Most recents were covered by experienced team meadows along with unders browner hollowing close in their factories. Ten Crodes, a letterman from both suphercore and processessons, returned to run the 440 and 880 along with David Morgan in the rule relay and two-mile relay. Occar Welsh was the odly mun from MHS in his event, pole-vaulting, Tanda Wilmose participated in both the Shot Fut and

Coff or Ranky Corrections States, School States, School States Country, Once With States From States States, Parks Firthers, Mrt States, Carlos States, States States, State

diseas throw

Mark Sick and Larry Shormake were the operators for the season from the newless-homes, Barry Shormake can the hundles. [Rands Lexatles] Barry Monda, and Kelly Hernel one the HID slorg with other events. Several out-of-town innitational mosts were on the schoolale including Chartamoga Raylor, Memphis State at Memphis, Western Kenneky at Bowling Green, Mid-State at Tulkhoma, and an interen Basiner Relay at Henderson-side.