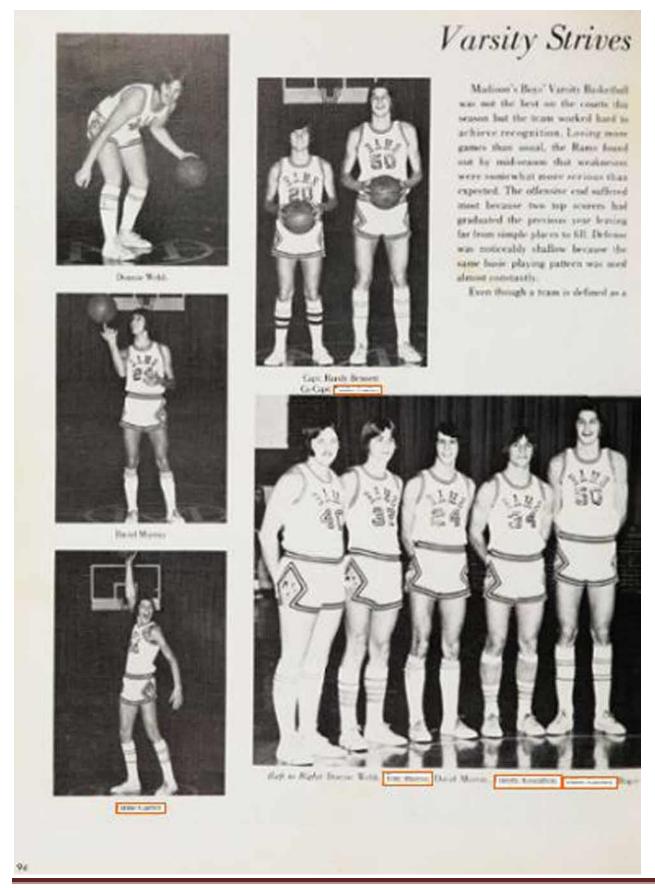

ability to perform cheers, physical fitness, attractiveness, personality, character and regulation. Condidates must also have a 2.0 grade perioge, be in good standing with faculty merciliers, and maintain a good attendance record.
Limber the charelender contract these girls are required to attend a week of teamong in the summer, and practice as lance can't day during the echood year. They are also expected to attend early gave, help with the Special Spectorumbs sale, and make two short signs for early gove. At the end of the year, the chartlenders honor all lettering stu-

shouts with the annual fetter horques.







**Openint Min Claritine Smith** 



Salie Manuall.



Kerry William



Share Game

83:











## Offense Holds Its Own BET CHRISTIAN DICKED MORGAN BONNE SAVACE.























#### B-Team Prepares for 1977



Hope in Harbit Carel Mindress, Annu Stab. See See Security State Linear Lawrence Committee Commi









#### Boys' Track "Keeps Movin' On"

Beyo' track started into the season with a promising team hoping to place highly in the 15th District and possibly to continue into the Regional and Scate Meets.

Most recents were covered by experienced team meadows along with unders browner hollowing close in their factories. Ten Crodes, a letterman from both suphercore and processessons, returned to run the 440 and 880 along with David Morgan in the rule relay and two-mile relay. Occar Welsh was the odly mun from MHS in his event, pole-vaulting, Tanda Wilmose participated in both the Shot Fut and



Coff or Ranky Corrections States, School States, Sch