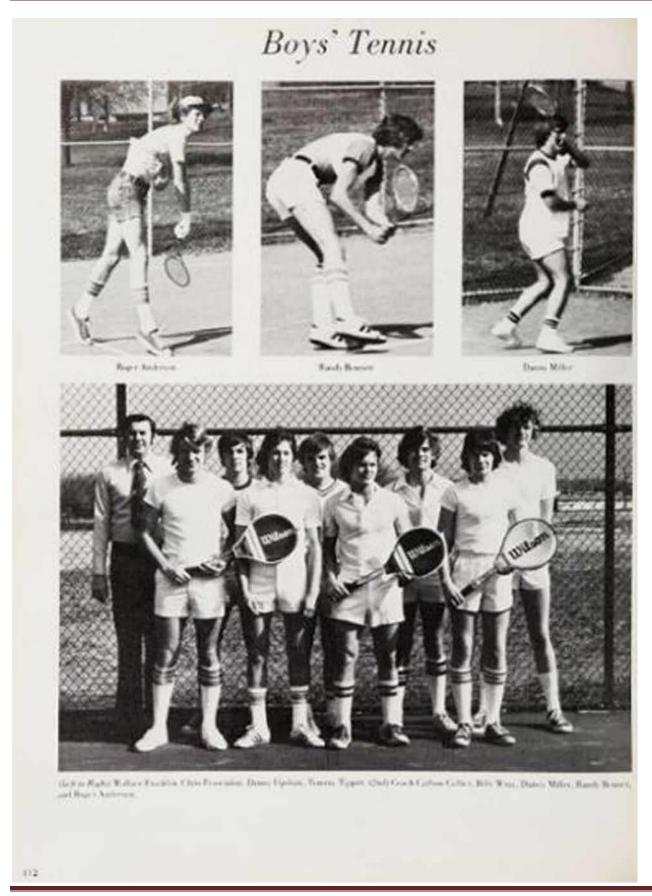

Mile Beden



Ricks Gillerger

### Pin Up Wins

Gazdetiselle und 4th in the District, and Divid Morgan, a sense, at 155 lbs: placing 3rd at Goodletterille and 1th in the District, Other winners included Jim Brown, 105 lbs., Rosnie Hardin, 112 lbs., Robert Gos, 119 lbs., and Mike Barker, 130 lbs.

These areafers have sorked to achieve this record and should be consumerabed for the excellent job they have show. This segmen has been one of the best for the Ram screenism since the beginning of the team. Several men participated in the teamwork and have achieved sometiming results from their participation.







Don Margari



(Met Gold (Left to High) Shares Buggers, Marianne McCare, Guell Stone, Christ Donell, Amer Prindames, Grab Stone, Soften Ogan, Tona Stones, and Person Parlam.

EAX











Get your free copy here http://www.upgradenrepair.com/madison/madison.htm



Get your free copy here http://www.upgradenrepair.com/madison/madison.htm





### Students Gain Government Experience



Bell Chemics, on tackets have Produced ton-

Each summer Madison sends have students to a state cullege with the purpose of letting them leger more about local and state governments. The girls went to M.T.S.U. and the lays went to Trenewee Tech. They participated in government learning activities and also in sports and other fast activities.

## Deserving Seniors Receive Awards

#### D.A.R.

Sherrer Gualitary was chosen by the senior class and the faculty for the DAR award, based on her leadership qualities, her good citizenship, her dependebility, and her service to the school.

Sher