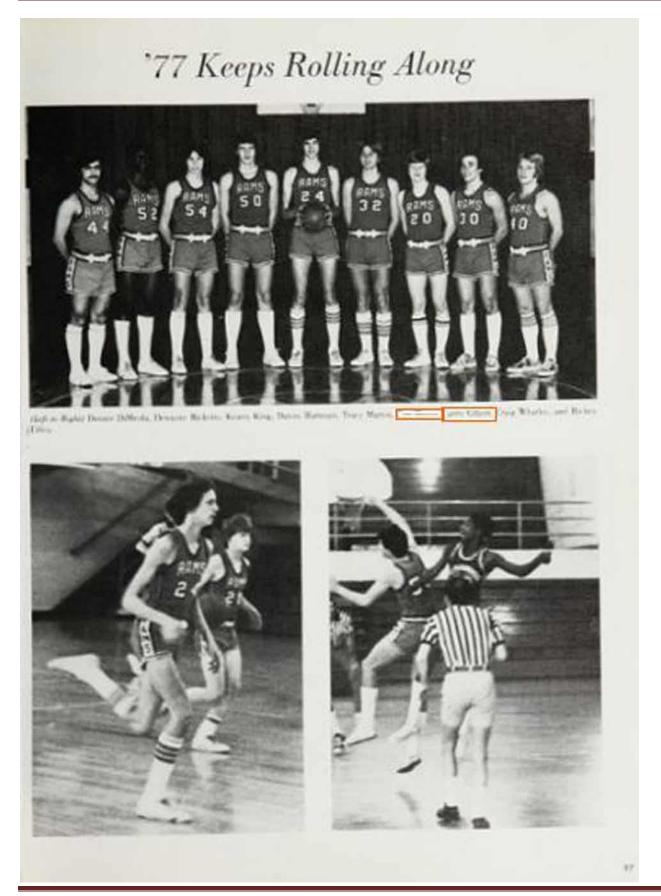

## Offense Holds Its Own BET CHRISTIAN DICKED MORGAN BONNE SAVACE.

#### B-Team Prepares for 1977

Hope in Harbit Carel Mindress, Annu Stab. See See Security State Linear Lawrence Committee Commi