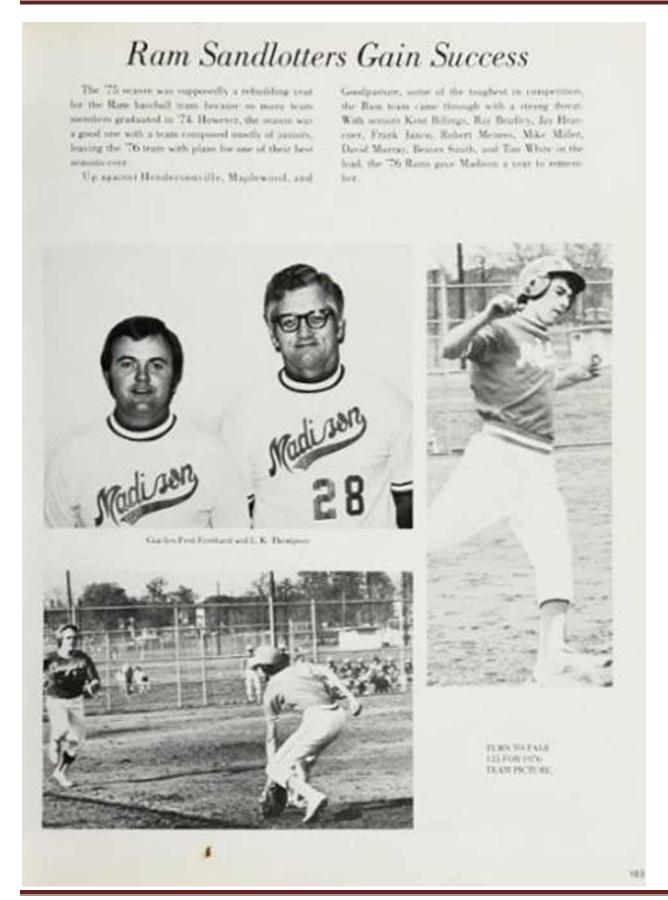

in good standing with faculty merciliers, and maintain a good attendance record.
Limber the charelender contract these girls are required to attend a week of teamong in the summer, and practice as lance can't day during the echood year. They are also expected to attend early gave, help with the Special Spectorumbs sale, and make two short signs for early gove. At the end of the year, the chartlenders honor all lettering stu-

shouts with the annual fetter horques.







**Openint Min Claritine Smith** 



Salie Manuall.



Kerry William



Share Game

83:











## Offense Holds Its Own BET CHRISTIAN DICKED MORGAN BONNE SAVACE.























#### B-Team Prepares for 1977



Hope in Harbit Carel Mindress, Annu Stab. See See Security State Linear Lawrence Committee Commi









#### Boys' Track "Keeps Movin' On"

Beyo' track started into the season with a promising team hoping to place highly in the 15th District and possibly to continue into the Regional and Scate Meets.

Most recents were covered by experienced team meadows along with unders browner hollowing close in their factories. Ten Crodes, a letterman from both suphercore and processessons, returned to run the 440 and 880 along with David Morgan in the rule relay and two-mile relay. Occar Welsh was the odly mun from MHS in his event, pole-vaulting, Tanda Wilmose participated in both the Shot Fut and



Coff or Ranky Corrections States, School States, School States Country, Once With States From States States, Parks Firthers, Mrt States, Carlos States, States States, State

diseas throw

Mark Sick and